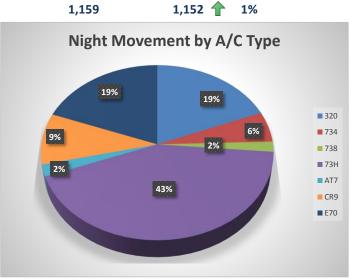

#### **KEY STATISTICS**

Air Transport Night Movements

**Schedule Adjustment by Carrier** 

| Schedule Adjustifient by Carrier |    |      |                    |    |      |                    |
|----------------------------------|----|------|--------------------|----|------|--------------------|
| Air Carrier                      | NA | OK   | <b>Grand Total</b> | NA | OK   | <b>Grand Total</b> |
| Wizzair                          | 24 | 2271 | 2295               | 1% | 99%  | 100%               |
| Lufthansa                        |    | 2013 | 2013               |    | 100% | 100%               |
| Ryanair                          | 16 | 1644 | 1660               | 1% | 99%  | 100%               |
| LOT Polish Airlines              |    | 1489 | 1489               |    | 100% | 100%               |
| Travel Service                   | 16 | 784  | 800                | 2% | 98%  | 100%               |
| Small Planet                     |    | 544  | 544                |    | 100% | 100%               |
| SAS                              |    | 498  | 498                |    | 100% | 100%               |
| Travel Service Polska            | 17 | 388  | 405                | 4% | 96%  | 100%               |
| Enterair                         |    | 234  | 234                |    | 100% | 100%               |
| Pegasus Airlines                 |    | 122  | 122                |    | 100% | 100%               |
| Nouvelair                        |    | 96   | 96                 |    | 100% | 100%               |
| Voyage Air                       |    | 34   | 34                 |    | 100% | 100%               |
| Bulgarian Air Charter            |    | 28   | 28                 | ·  | 100% | 100%               |
| Sunexpress                       |    | 28   | 28                 |    | 100% | 100%               |