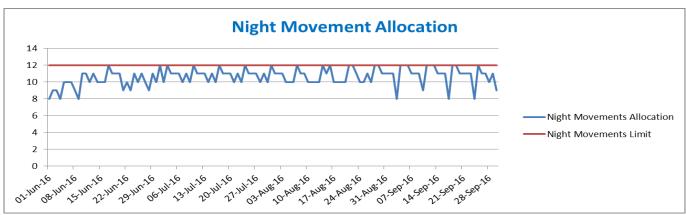

#### **KEY STATISTICS**

Air Transport Night Movements

**Schedule Adjustment by Carrier** 

| Schedule Adjustifient by Carrier |    |      |                    |    |      |                    |
|----------------------------------|----|------|--------------------|----|------|--------------------|
| Air Carrier                      | NA | OK   | <b>Grand Total</b> | NA | OK   | <b>Grand Total</b> |
| Wizzair                          | 24 | 2271 | 2295               | 1% | 99%  | 100%               |
| Lufthansa                        |    | 2013 | 2013               |    | 100% | 100%               |
| Ryanair                          | 16 | 1644 | 1660               | 1% | 99%  | 100%               |
| LOT Polish Airlines              |    | 1489 | 1489               |    | 100% | 100%               |
| Travel Service                   | 16 | 784  | 800                | 2% | 98%  | 100%               |
| Small Planet                     |    | 544  | 544                |    | 100% | 100%               |
| SAS                              |    | 498  | 498                |    | 100% | 100%               |
| Travel Service Polska            | 17 | 388  | 405                | 4% | 96%  | 100%               |
| Enterair                         |    | 234  | 234                |    | 100% | 100%               |
| Pegasus Airlines                 |    | 122  | 122                |    | 100% | 100%               |
| Nouvelair                        |    | 96   | 96                 |    | 100% | 100%               |
| Voyage Air                       |    | 34   | 34                 |    | 100% | 100%               |
| Bulgarian Air Charter            |    | 28   | 28                 | ·  | 100% | 100%               |
| Sunexpress                       |    | 28   | 28                 |    | 100% | 100%               |