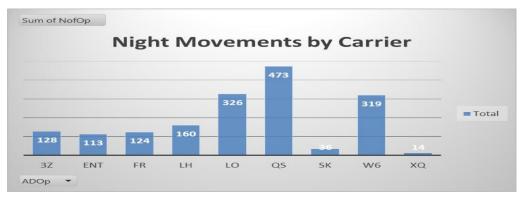

#### **KEY STATISTICS**

Air Transport Night Movements

**Schedule Adjustment by Carrier** 

| Schedule Adjustifient by Carrier |    |      |                    |    |      |                    |
|----------------------------------|----|------|--------------------|----|------|--------------------|
| Air Carrier                      | NA | OK   | <b>Grand Total</b> | NA | OK   | <b>Grand Total</b> |
| Wizzair                          | 24 | 2271 | 2295               | 1% | 99%  | 100%               |
| Lufthansa                        |    | 2013 | 2013               |    | 100% | 100%               |
| Ryanair                          | 16 | 1644 | 1660               | 1% | 99%  | 100%               |
| LOT Polish Airlines              |    | 1489 | 1489               |    | 100% | 100%               |
| Travel Service                   | 16 | 784  | 800                | 2% | 98%  | 100%               |
| Small Planet                     |    | 544  | 544                |    | 100% | 100%               |
| SAS                              |    | 498  | 498                |    | 100% | 100%               |
| Travel Service Polska            | 17 | 388  | 405                | 4% | 96%  | 100%               |
| Enterair                         |    | 234  | 234                |    | 100% | 100%               |
| Pegasus Airlines                 |    | 122  | 122                |    | 100% | 100%               |
| Nouvelair                        |    | 96   | 96                 |    | 100% | 100%               |
| Voyage Air                       |    | 34   | 34                 |    | 100% | 100%               |
| Bulgarian Air Charter            |    | 28   | 28                 | ·  | 100% | 100%               |
| Sunexpress                       |    | 28   | 28                 |    | 100% | 100%               |