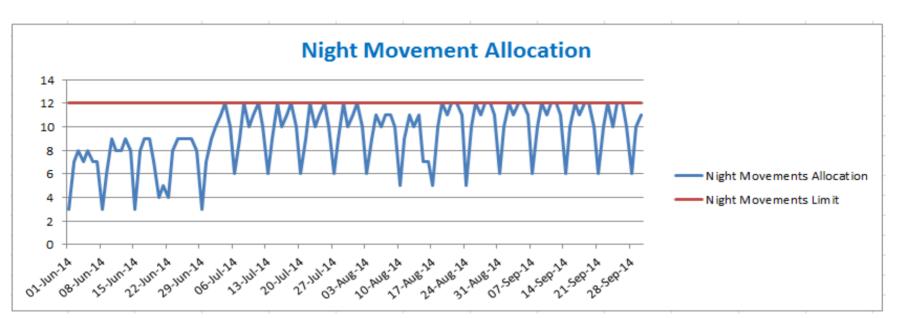

| 419  | 419         |    | 100% | 100%        |
| Travel Service             | 4  | 384  | 388         | 1% | 99%  | 100%        |
| SprintAir                  |    | 268  | 268         |    | 100% | 100%        |
| EnterAir                   |    | 261  | 261         |    | 100% | 100%        |
| Small Planet               |    | 256  | 256         |    | 100% | 100%        |
| Travel Service Polska      |    | 200  | 200         |    | 100% | 100%        |
| Germanwings                |    | 86   | 86          |    | 100% | 100%        |
| Pegasus Airlines           |    | 70   | 70          |    | 100% | 100%        |
| Air Cairo                  |    | 34   | 34          |    | 100% | 100%        |
| Danish Air Transport       |    | 2    | 2           |    | 100% | 100%        |





### **Night Movements by Carrier**



Data in this report is current as of:

08 May 2014

No warranty whether expressed or implied as to the completeness, accuracy, fitness for purpose, or satisfactory quality is given by ACL regarding the information in this report, which is provided by third parties. Accordingly, ACL excludes all liability with regard to such data.