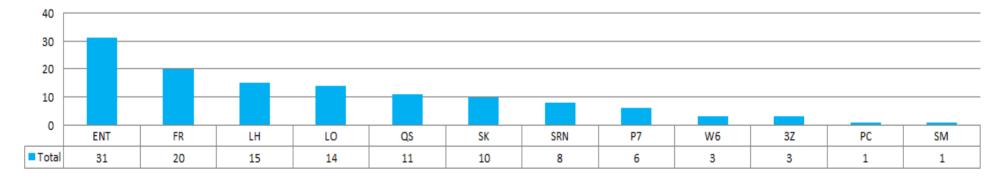

### **Night Movements by Carrier**

Data in this report is current as of:

08 May 2014

No warranty whether expressed or implied as to the completeness, accuracy, fitness for purpose, or satisfactory quality is given by ACL regarding the information in this report, which is provided by third parties. Accordingly, ACL excludes all liability with regard to such data.