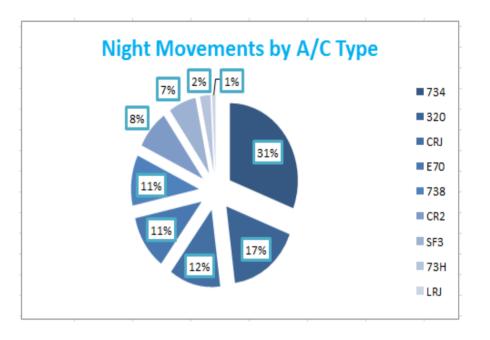

### **Night Movements by Carrier**

Data in this report is current as of:

08 May 2014

No warranty whether expressed or implied as to the completeness, accuracy, fitness for purpose, or satisfactory quality is given by ACL regarding the information in this report, which is provided by third parties. Accordingly, ACL excludes all liability with regard to such data.