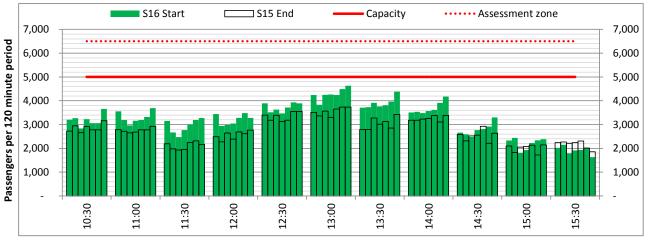

of count period - Time: UTC





Terminals: 2D Operators: All Operators Days: 1234567



Start of count period - Time: UTC



Start of count period - Time: UTC



Start of count period - Time: UTC





Terminals: 3I Operators: All Operators Days: 1234567



Start of count period - Time: UTC



Start of count period - Time: UTC



Start of count period - Time: UTC





Terminals: 3I Operators: All Operators Days: 1234567



Start of count period - Time: UTC



Start of count period - Time: UTC



Start of count period - Time: UTC





Terminals: 3I Operators: All Operators Days: 1234567



Start of count period - Time: UTC



Start of count period - Time: UTC



Start of count period - Time: UTC





Terminals: 3I Operators: All Operators Days: 1234567



Start of count period - Time: UTC



Start of count period - Time: UTC



Start of count period - Time: UTC





Terminals: 4I Operators: All Operators Days: 1234567



Start of count period - Time: UTC



Start of count period - Time: UTC



Start of count period - Time: UTC





Terminals: 4I Operators: All Operators Days: 1234567



Start of count period - Time: UTC



Start of count period - Time: UTC



Start of count period - Time: UTC





Terminals: 4I Operators: All Operators Days: 1234567



Start of count period - Time: UTC



Start of count period - Time: UTC



Start of count period - Time: UTC





Terminals: 4I Operators: All Operators Days: 1234567



Start of count period - Time: UTC



Start of count period - Time: UTC



Start of count period - Time: UTC





Terminals: 5D 5I Operators: All Operators Days