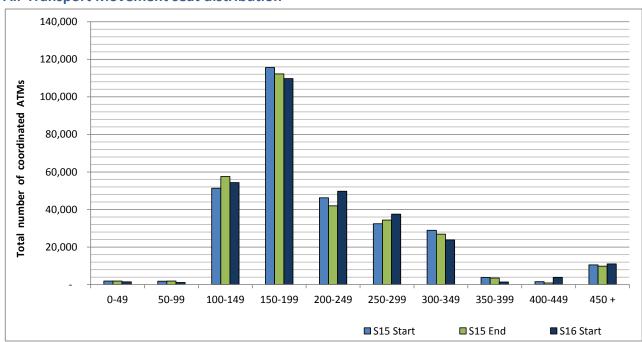

#### **Air Transport Movement seat distribution**

Note: FREIGHT-ONLY services with 0 seats are included in the first seat band '0-49'