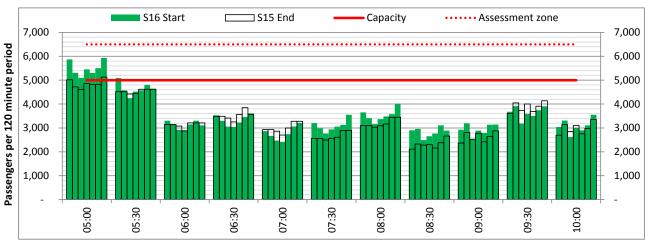

of count period - Time: UTC



Start of count period - Time: UTC





Terminals: 2D Operators: All Operators Days: 1234567



Start of count period - Time: UTC



Start of count period - Time: UTC



Start of count period - Time: UTC





Terminals: 3I Operators: All Operators Days: 1234567



Start of count period - Time: UTC



Start of count period - Time: UTC



Start of count period - Time: UTC





Terminals: 3I Operators: All Operators Days: 1234567



Start of count period - Time: UTC



Start of count period - Time: UTC



Start of count period - Time: UTC





Terminals: 3I Operators: All Operators Days: 1234567



Start of count period - Time: UTC



Start of count period - Time: UTC



Start of count period - Time: UTC





Terminals: 3I Operators: All Operators Days: 1234567



Start of count period - Time: UTC



Start of count period - Time: UTC



Start of count period - Time: UTC





Terminals: 4I Operators: All Operators Days: 1234567



Start of count period - Time: UTC



Start of count period - Time: UTC



Start of count period - Time: UTC





Terminals: 4I Operators: All Operators Days: 1234567



Start of count period - Time: UTC



Start of count period - Time: UTC



Start of count period - Time: UTC





Terminals: 4I Operators: All Operators Days: 1234567



Start of count period - Time: UTC



Start of count period - Time: UTC



Start of count period - Time: UTC





Terminals: 4I Operators: All Operators Days: 1234567



Start of count period - Time: UTC



Start of count period - Time: UTC



Start of count period - Time: UTC





Terminals