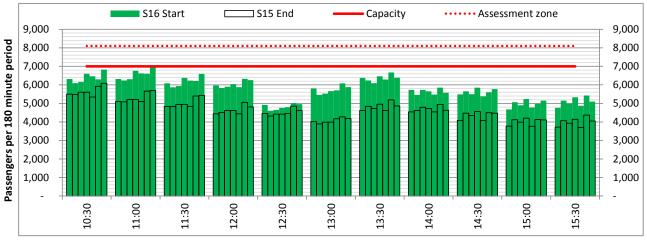

# **Peak Week - Hourly Runway Demand**

# **Peak Week - Hourly Runway Allocation**

**Hourly Arrival Allocation** 

Terminals: 2D 2I Operators: All Operators Days: 1234567

Start of count period - Time: UTC

Start of count period - Time: UTC

Start of count period - Time: UTC