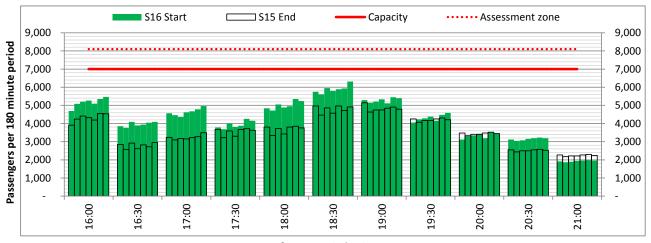

# **Peak Week - Hourly Runway Allocation**

**Hourly Arrival Allocation** 

Terminals: 2D 2I Operators: All Operators Days: 1234567

Start of count period - Time: UTC

Start of count period - Time: UTC

Start of count period - Time: UTC

Terminals: 2D 2I Operators: All Operators Days: 1234567

Start of count period - Time: UTC

Start of count period - Time: UTC

Start of count period - Time: UTC

Terminals: 2I Operators: All Operators Days: 1234567