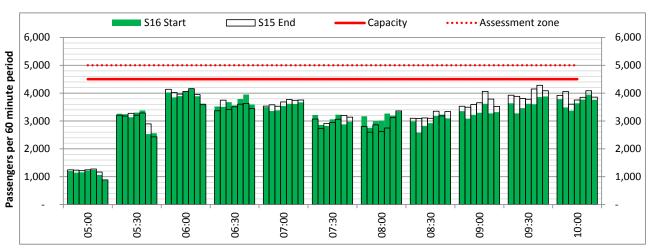

count period - Time: UTC



Start of count period - Time: UTC





Terminals: 4I Operators: All Operators Days: 1234567



Start of count period - Time: UTC



Start of count period - Time: UTC



Start of count period - Time: UTC





Terminals: 4I Operators: All Operators Days: 1234567



Start of count period - Time: UTC



Start of count period - Time: UTC



Start of count period - Time: UTC





Terminals: 4I Operators: All Operators Days: 1234567



Start of count period - Time: UTC



Start of count period - Time: UTC



Start of count period - Time: UTC





Terminals: 4I Operators: All Operators Days: 1234567



Start of count period - Time: UTC



Start of count period - Time: UTC



Start of count period - Time: UTC





Terminals: 5D 5I Operators: All Operators Days: 1234567



Start of count period - Time: UTC



Start of count period - Time: UTC



Start of count period - Time: UTC





Terminals: 5I Operators: All Operators Days: 1234567



Start of count period - Time: UTC



Start of count period - Time: UTC



Start of count period - Time: UTC





Terminals: 5D Operators: All Operators Days: 1234567



Start of count period - Time: UTC



Start of count period - Time: UTC



Start of count period - Time: UTC

#### **Glossary**



Air Transport Movement (ATM) Any aircraft movement which is either a scheduled or chartered passenger or

cargo flight.

Common Travel Area (CTA) Origin or Destination is in Republic of Ireland or the Channel Islands.

**Demand** Unconstrained demand before any schedule adjustments have been made.

"Fill-in" These are gaps in a