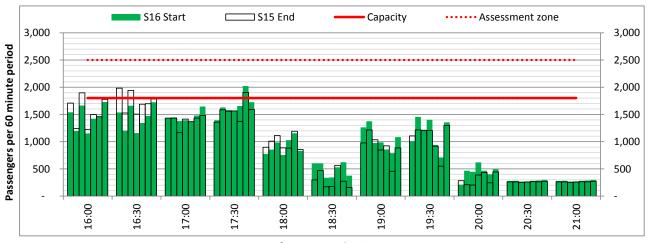

# **Peak Week - Hourly Runway Allocation**

**Hourly Arrival Allocation** 

Terminals: 2D 2I Operators: All Operators Days: 1234567

Start of count period - Time: UTC

Start of count period - Time: UTC

Start of count period - Time: UTC

Terminals: 2D 2I Operators: All Operators Days: 1234567

Start of count period - Time: UTC

Start of count period - Time: UTC

Start of count period - Time: UTC

Terminals: 2I Operators: All Operators Days: 1234567