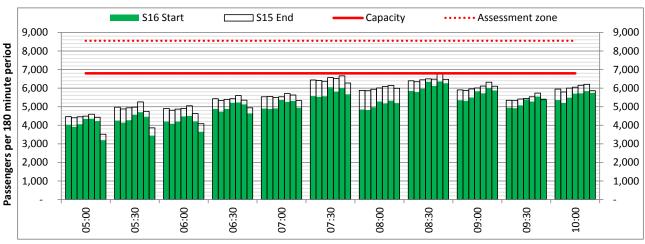

End schedules.

# **Full Season - Aircraft Size Analysis**



#### **ICAO** size designation



Note: See Glossary for definitions of ICAO SIZE groupings

#### **Air Transport Movement seat distribution**



Note: FREIGHT-ONLY services with 0 seats are included in the first seat band '0-49'

# **Full Season - Seasonality**



#### Air Transport Movements by week of season



#### Air Transport Movement Seats by week of season



# **Peak Week - Hourly Runway Demand**









# **Peak Week - Hourly Runway Allocation**





**Hourly Arrival Allocation** 











Terminals: 2D 2I Operators: All Operators Days: 1234567



Start of count period - Time: UTC



Start of count period - Time: UTC



Start of count period - Time: UTC





Terminals: 2D 2I Operators: All Operators Days: 1234567



Start of count period - Time: UTC



Start of count period - Time: UTC



Start of count period - Time: UTC





Terminals: 2I Operators: All Operators Days: 1234567



Start of count period - Time: UTC



Start of count period - Time: UTC



Start of count period - Time: UTC





Terminals: 2I Operators: All Operators Days: 1234567



Start of count period - Time: UTC



Start of count period - Time: UTC



Start of count period - Time: UTC





Terminals: 2D Operators: All Operators Days: 1234567



Start of count period - Time: UTC



Start of count period - Time: UTC



Start of count period - Time: UTC





Terminals: 3I Operators: All Operators Days: 1234567



Start of count period - Time: UTC



Start of count period - Time: UTC



Start of count period - Time: UTC





Terminals