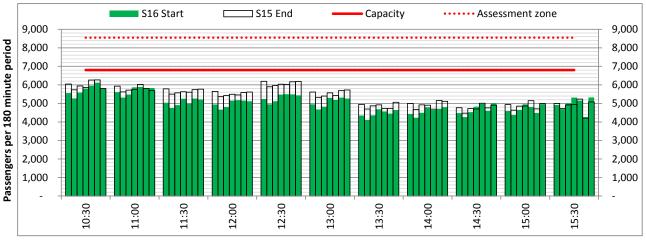

# **Peak Week - Hourly Runway Allocation**

**Hourly Arrival Allocation** 

Terminals: 2D 2I Operators: All Operators Days: 1234567

Start of count period - Time: UTC

Start of count period - Time: UTC

Start of count period - Time: UTC

Terminals: 2D 2I Operators: All Operators Days: 1234567

Start of count period - Time: UTC

Start of count period - Time: UTC

Start of count period - Time: UTC

Terminals: 2I Operators: All Operators Days: 1234567