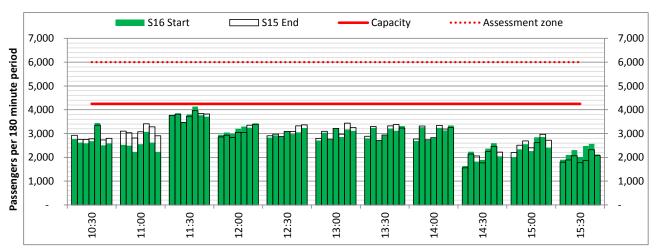

of count period - Time: UTC





Terminals: 3I Operators: All Operators Days: 1234567



Start of count period - Time: UTC



Start of count period - Time: UTC



Start of count period - Time: UTC





Terminals: 3I Operators: All Operators Days: 1234567



Start of count period - Time: UTC



Start of count period - Time: UTC



Start of count period - Time: UTC





Terminals: 3I Operators: All Operators Days: 1234567



Start of count period - Time: UTC



Start of count period - Time: UTC



Start of count period - Time: UTC





Terminals: 4I Operators: All Operators Days: 1234567



Start of count period - Time: UTC



Start of count period - Time: UTC



Start of count period - Time: UTC





Terminals: 4I Operators: All Operators Days: 1234567



Start of count period - Time: UTC



Start of count period - Time: UTC



Start of count period - Time: UTC





Terminals: 4I Operators: All Operators Days: 1234567



Start of count period - Time: UTC



Start of count period - Time: UTC



Start of count period - Time: UTC





Terminals: 4I Operators: All Operators Days: 1234567



Start of count period - Time: UTC



Start of count period - Time: UTC



Start of count period - Time: UTC





Terminals: 5D 5I Operators: All Operators Days: 1234567



Start of count period - Time: UTC



Start of count period - Time: UTC



Start of count period - Time: UTC





Terminals: 5I Operators: All Operators Days: 1234567



Start of count period - Time: UTC



Start of count period - Time: UTC



Start of count period - Time: UTC





Terminals: 5D Operators: All Operators Days