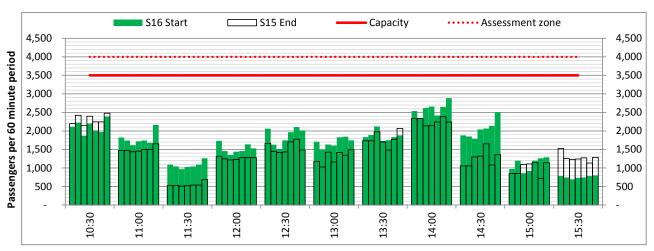

of count period - Time: UTC





Terminals: 2I Operators: All Operators Days: 1234567



Start of count period - Time: UTC



Start of count period - Time: UTC



Start of count period - Time: UTC





Terminals: 2D Operators: All Operators Days: 1234567



Start of count period - Time: UTC



Start of count period - Time: UTC



Start of count period - Time: UTC





Terminals: 3I Operators: All Operators Days: 1234567



Start of count period - Time: UTC



Start of count period - Time: UTC



Start of count period - Time: UTC





Terminals: 3I Operators: All Operators Days: 1234567



Start of count period - Time: UTC



Start of count period - Time: UTC



Start of count period - Time: UTC





Terminals: 3I Operators: All Operators Days: 1234567



Start of count period - Time: UTC



Start of count period - Time: UTC



Start of count period - Time: UTC





Terminals: 3I Operators: All Operators Days: 1234567



Start of count period - Time: UTC



Start of count period - Time: UTC



Start of count period - Time: UTC





Terminals: 4I Operators: All Operators Days: 1234567



Start of count period - Time: UTC



Start of count period - Time: UTC



Start of count period - Time: UTC





Terminals: 4I Operators: All Operators Days: 1234567



Start of count period - Time: UTC



Start of count period - Time: UTC



Start of count period - Time: UTC





Terminals: 4I Operators: All Operators Days: 1234567



Start of count period - Time: UTC



Start of count period - Time: UTC



Start of count period - Time: UTC





Terminals: 4I Operators: All Operators Days: 1