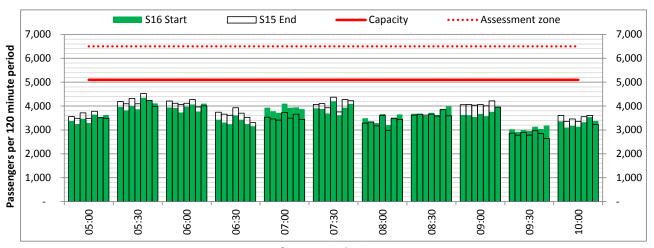

Terminals: 2D 2I Operators: All Operators Days: 1234567

Start of count period - Time: UTC

Start of count period - Time: UTC

Start of count period - Time: UTC

Terminals: 2I Operators: All Operators Days: 1234567

Start of count period - Time: UTC

Start of count period - Time: UTC

Start of count period - Time: UTC

Terminals: 2I Operators: All Operators Days: 1234567

Start of count period - Time: UTC

Start of count period - Time: UTC