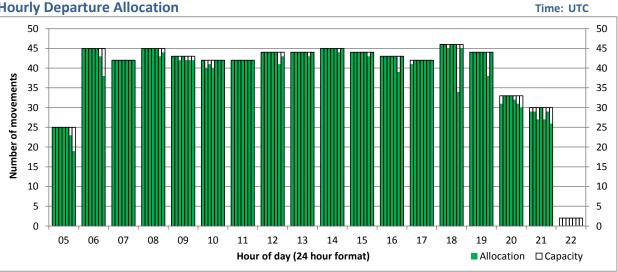

# **Peak Week - Hourly Runway Allocation**

**Hourly Arrival Allocation** 

Terminals: 2D 2I Operators: All Operators Days: 1234567

Start of count period - Time: UTC

Start of count period - Time: UTC

Start of count period - Time: UTC