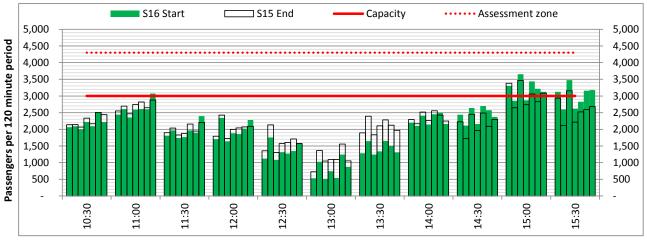

# **Peak Week - Hourly Runway Demand**

# **Peak Week - Hourly Runway Allocation**

**Hourly Arrival Allocation** 

Terminals: 2D 2I Operators: All Operators Days: 1234567

Start of count period - Time: UTC

Start of count period - Time: UTC

Start of count period - Time: UTC