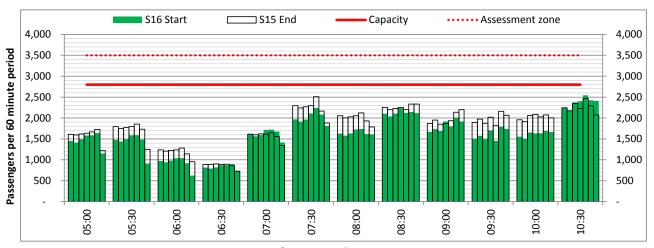

# **Peak Week - Hourly Runway Allocation**

**Hourly Arrival Allocation** 

Terminals: 2D 2I Operators: All Operators Days: 1234567

Start of count period - Time: UTC

Start of count period - Time: UTC

Start of count period - Time: UTC

Terminals: 2D 2I Operators: All Operators Days: 1234567

Start of count period - Time: UTC

Start of count period - Time: UTC

Start of count period - Time: UTC

Terminals: 2I Operators: All Operators Days: 1234567