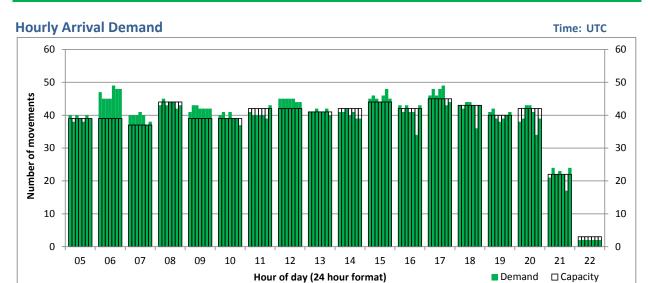

%          | 0.2%          | 0.1%         | 0.0%         | 0.0%         | 0.0%         | 0.1%         | 0.4%          | 311                                |

Operators with 0 'allocated ATMs' and 0 'Requests with NO slot allocated' in S16, are included in this list due to having slots allocated in either S15 Start or S15 End schedules.

# **Full Season - Aircraft Size Analysis**



#### **ICAO** size designation



Note: See Glossary for definitions of ICAO SIZE groupings

#### **Air Transport Movement seat distribution**



Note: FREIGHT-ONLY services with 0 seats are included in the first seat band '0-49'

# **Full Season - Seasonality**



#### Air Transport Movements by week of season



#### Air Transport Movement Seats by week of season



# **Peak Week - Hourly Runway Demand**









# **Peak Week - Hourly Runway Allocation**





**Hourly Arrival Allocation** 











Terminals: 2D 2I Operators: All Operators Days: 1234567



Start of count period - Time: UTC



Start of count period - Time: UTC



Start of count period - Time: UTC





Terminals: 2D 2I Operators: All Operators Days: 1234567



Start of count period - Time: UTC



Start of count period - Time: UTC



Start of count period - Time: UTC





Terminals: 2I Operators: All Operators Days: 1234567



Start of count period - Time: UTC



Start of count period - Time: UTC



Start of count period - Time: UTC





Terminals: 2I Operators: All Operators Days: 1234567



Start of count period - Time: UTC



Start of count period - Time: UTC



Start of count period - Time: UTC





Terminals: 2D Operators: