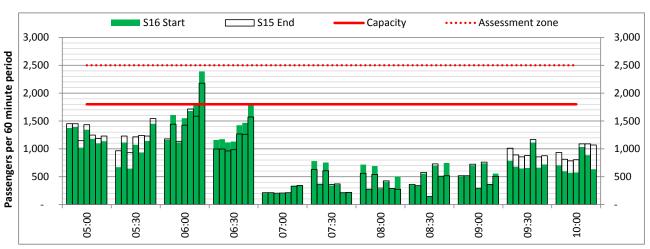

# **Peak Week - Hourly Runway Allocation**

**Hourly Arrival Allocation** 

Terminals: 2D 2I Operators: All Operators Days: 1234567

Start of count period - Time: UTC

Start of count period - Time: UTC

Start of count period - Time: UTC

Terminals: 2D 2I Operators: All Operators Days: 1234567

Start of count period - Time: UTC

Start of count period - Time: UTC

Start of count period - Time: UTC

Terminals: 2I Operators: All Operators Days: 1234567

Start of count period - Time: UTC

Start of count period - Time: UTC

Start of count period - Time: UTC

Terminals: 2I Operators: All Operators Days: 1234567

Start of count period - Time: UTC

Start of count period - Time: UTC