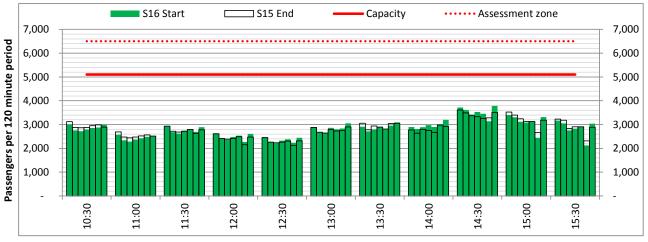

Start of count period - Time: UTC

Start of count period - Time: UTC

Start of count period - Time: UTC

Terminals: 2I Operators: All Operators Days: 1234567

Start of count period - Time: UTC

Start of count period - Time: UTC

Start of count period - Time: UTC

Terminals: 2D Operators: All Operators Days: 1234567

Start of count period - Time: UTC

Start of count period - Time: UTC

Start of count period - Time: UTC

Terminals: 3I Operators: All Operators Days: 1234567