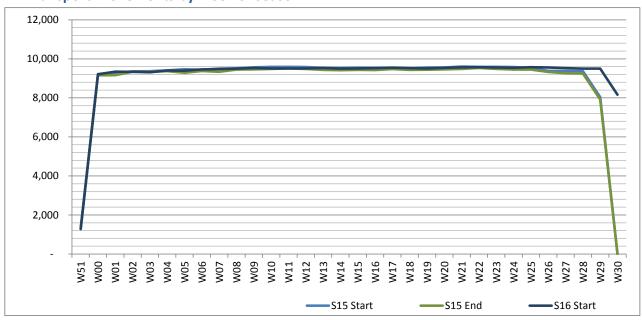

93.0%            | 3.2%         | 1.6%            | 0.6%          | 0.2%         | 0.3%         | 0.2%          | 0.2%          | 0.1%         | 0.0%         | 0.0%         | 0.0%         | 0.1%         | 0.4%          | 311                                |

Operators with 0 'allocated ATMs' and 0 'Requests with NO slot allocated' in S16, are included in this list due to having slots allocated in either S15 Start or S15 End schedules.

# **Full Season - Aircraft Size Analysis**



#### **ICAO** size designation



Note: See Glossary for definitions of ICAO SIZE groupings

#### **Air Transport Movement seat distribution**



Note: FREIGHT-ONLY services with 0 seats are included in the first seat band '0-49'

# **Full Season - Seasonality**



#### Air Transport Movements by week of season



#### Air Transport Movement Seats by week of season



# **Peak Week - Hourly Runway Demand**









# **Peak Week - Hourly Runway Allocation**





**Hourly Arrival Allocation** 











Terminals: 2D 2I Operators: All Operators Days: 1234567



Start of count period - Time: UTC



Start of count period - Time: UTC



Start of count period - Time: UTC





Terminals: 2D 2I Operators: All Operators Days: 1234567



Start of count period - Time: UTC



Start of count period - Time: UTC



Start of count period - Time: UTC





Terminals: 2I Operators: All Operators Days: 1234567



Start of count period - Time: UTC



Start of count period - Time: UTC



Start of count period - Time: UTC





Terminals: 2I Operators: All Operators Days: 1234567



Start of count period - Time: UTC