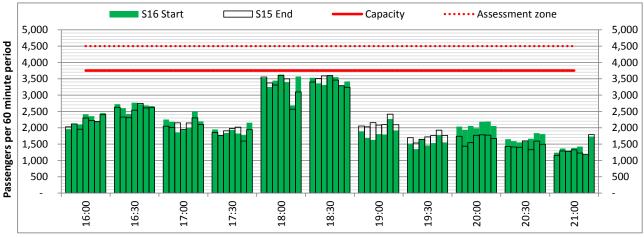

# **Peak Week - Hourly Runway Allocation**

**Hourly Arrival Allocation** 

Terminals: 2D 2I Operators: All Operators Days: 1234567

Start of count period - Time: UTC

Start of count period - Time: UTC

Start of count period - Time: UTC

Terminals: 2D 2I Operators: All Operators Days: 1234567

Start of count period - Time: UTC

Start of count period - Time: UTC

Start of count period - Time: UTC

Terminals: 2I Operators: All Operators Days: 1234567