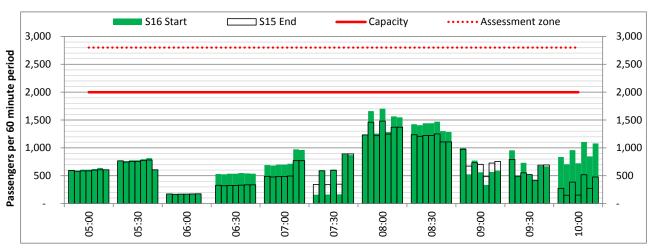

# **Peak Week - Hourly Runway Allocation**

**Hourly Arrival Allocation** 

Terminals: 2D 2I Operators: All Operators Days: 1234567

Start of count period - Time: UTC

Start of count period - Time: UTC

Start of count period - Time: UTC

Terminals: 2D 2I Operators: All Operators Days: 1234567

Start of count period - Time: UTC

Start of count period - Time: UTC

Start of count period - Time: UTC

Terminals: 2I Operators: All Operators Days: 1234567