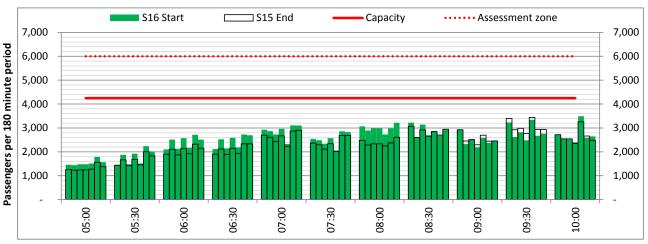

of count period - Time: UTC



Start of count period - Time: UTC





Terminals: 3I Operators: All Operators Days: 1234567



Start of count period - Time: UTC



Start of count period - Time: UTC



Start of count period - Time: UTC





Terminals: 3I Operators: All Operators Days: 1234567



Start of count period - Time: UTC



Start of count period - Time: UTC



Start of count period - Time: UTC





Terminals: 3I Operators: All Operators Days: 1234567



Start of count period - Time: UTC



Start of count period - Time: UTC



Start of count period - Time: UTC





Terminals: 4I Operators: All Operators Days: 1234567



Start of count period - Time: UTC



Start of count period - Time: UTC



Start of count period - Time: UTC





Terminals: 4I Operators: All Operators Days: 1234567



Start of count period - Time: UTC



Start of count period - Time: UTC



Start of count period - Time: UTC





Terminals: 4I Operators: All Operators Days: 1234567



Start of count period - Time: UTC



Start of count period - Time: UTC



Start of count period - Time: UTC





Terminals: 4I Operators: All Operators Days: 1234567



Start of count period - Time: UTC



Start of count period - Time: UTC



Start of count period - Time: UTC





Terminals: 5D 5I Operators: All Operators Days: 1234567



Start of count period - Time: UTC



Start of count period - Time: UTC



Start of count period - Time: UTC





Terminals: 5I Operators: All Operators Days: 1234567



Start of count period - Time: UTC



Start of count period - Time: UTC



Start of count period - Time: UTC





Termin