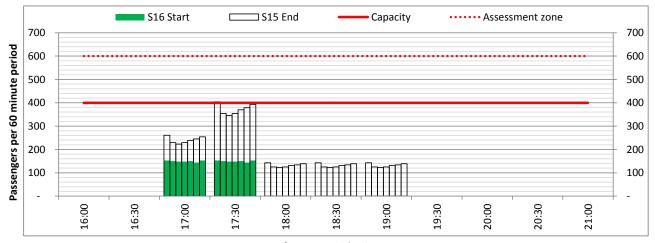

# **Peak Week - Hourly Runway Demand**

# **Peak Week - Hourly Runway Allocation**

**Hourly Arrival Allocation** 

Terminals: 2D 2I Operators: All Operators Days: 1234567

Start of count period - Time: UTC

Start of count period - Time: UTC

Start of count period - Time: UTC

Start of count period - Time: UTC

Terminals: 4I Operators: All Operators Days: 1234567

Start of count period - Time: UTC

Start of count period - Time: UTC

Start of count period - Time: UTC

Terminals: 4I Operators: All Operators Days: 1234567

Start of count period - Time: UTC

Start of count period - Time: UTC

Start of count period - Time: UTC

Terminals: 4I Operators: All Operators Days: 1234567

Start of count period - Time: UTC

Start of count period - Time: UTC

Start of count period - Time: UTC

Terminals: 5D 5I Operators: All Operators Days: 1234567

Start of count period - Time: UTC

Start of count period - Time: UTC

Start of count period - Time: UTC

Terminals: 5I Operators: All Operators Days: 1234567