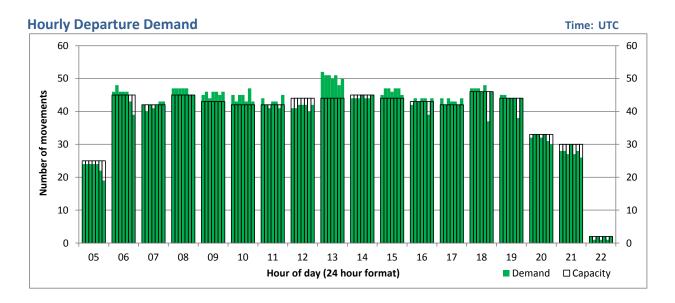

| 0.2%          | 0.1%         | 0.0%         | 0.0%         | 0.0%         | 0.1%         | 0.4%          | 311                                |

Operators with 0 'allocated ATMs' and 0 'Requests with NO slot allocated' in S16, are included in this list due to having slots allocated in either S15 Start or S15 End schedules.

# **Full Season - Aircraft Size Analysis**



#### **ICAO** size designation



Note: See Glossary for definitions of ICAO SIZE groupings

#### **Air Transport Movement seat distribution**



Note: FREIGHT-ONLY services with 0 seats are included in the first seat band '0-49'

# **Full Season - Seasonality**



#### Air Transport Movements by week of season



#### Air Transport Movement Seats by week of season



# **Peak Week - Hourly Runway Demand**









# **Peak Week - Hourly Runway Allocation**





**Hourly Arrival Allocation** 











Terminals: 2D 2I Operators: All Operators Days: 1234567



Start of count period - Time: UTC



Start of count period - Time: UTC



Start of count period - Time: UTC





Terminals: 2D 2I Operators: All Operators Days: 1234567



Start of count period - Time: UTC



Start of count period - Time: UTC



Start of count period - Time: UTC





Terminals: 2I Operators: All Operators Days: 1234567



Start of count period - Time: UTC



Start of count period - Time: UTC



Start of count period - Time: UTC





Terminals: 2I Operators: All Operators Days: 1234567



Start of count period - Time: UTC



Start of count period - Time: UTC



Start of count period - Time: UTC





Terminals: 2D Operators: A