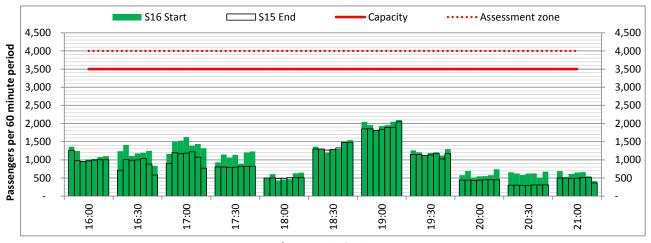

inals: 2I Operators: All Operators Days: 1234567



Start of count period - Time: UTC



Start of count period - Time: UTC



Start of count period - Time: UTC





Terminals: 2D Operators: All Operators Days: 1234567



Start of count period - Time: UTC



Start of count period - Time: UTC



Start of count period - Time: UTC





Terminals: 3I Operators: All Operators Days: 1234567



Start of count period - Time: UTC



Start of count period - Time: UTC



Start of count period - Time: UTC





Terminals: 3I Operators: All Operators Days: 1234567



Start of count period - Time: UTC



Start of count period - Time: UTC



Start of count period - Time: UTC





Terminals: 3I Operators: All Operators Days: 1234567



Start of count period - Time: UTC



Start of count period - Time: UTC



Start of count period - Time: UTC





Terminals: 3I Operators: All Operators Days: 1234567



Start of count period - Time: UTC



Start of count period - Time: UTC



Start of count period - Time: UTC





Terminals: 4I Operators: All Operators Days: 1234567



Start of count period - Time: UTC



Start of count period - Time: UTC



Start of count period - Time: UTC





Terminals: 4I Operators: All Operators Days: 1234567



Start of count period - Time: UTC



Start of count period - Time: UTC



Start of count period - Time: UTC





Terminals: 4I Operators: All Operators Days: 1234567



Start of count period - Time: UTC



Start of count period - Time: UTC



Start of count period - Time: UTC





Terminals: 4I Operators: All Operators Days: 1234567



Start of count period - Tim