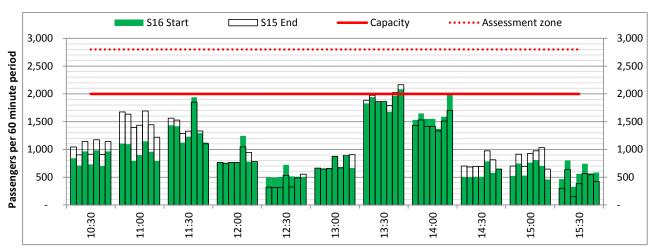

# **Peak Week - Hourly Runway Allocation**

**Hourly Arrival Allocation** 

Terminals: 2D 2I Operators: All Operators Days: 1234567

Start of count period - Time: UTC

Start of count period - Time: UTC

Start of count period - Time: UTC

Terminals: 2D 2I Operators: All Operators Days: 1234567

Start of count period - Time: UTC

Start of count period - Time: UTC

Start of count period - Time: UTC

Terminals: 2I Operators: All Operators Days: 1234567