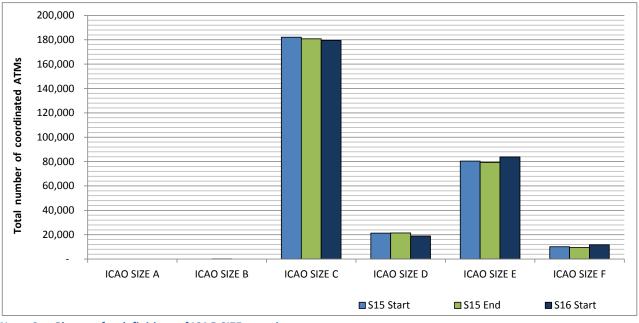

# **Full Season - Aircraft Size Analysis**

#### **ICAO** size designation

Note: See Glossary for definitions of ICAO SIZE groupings