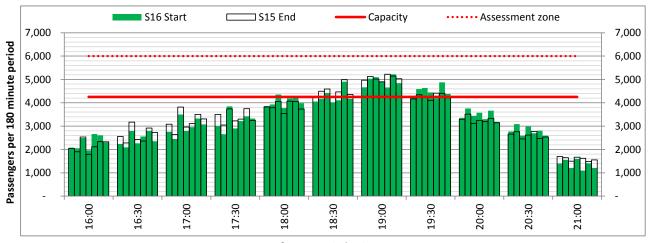

# **Peak Week - Hourly Runway Demand**

# **Peak Week - Hourly Runway Allocation**

**Hourly Arrival Allocation** 

Terminals: 2D 2I Operators: All Operators Days: 1234567

Start of count period - Time: UTC

Start of count period - Time: UTC

Start of count period - Time: UTC