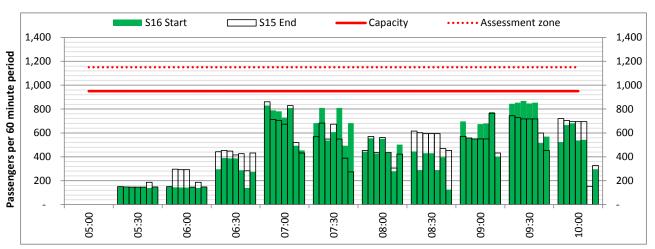

Terminals: 2D 2I Operators: All Operators Days: 1234567

Start of count period - Time: UTC

Start of count period - Time: UTC

Start of count period - Time: UTC

Terminals: 2I Operators: All Operators Days: 1234567

Start of count period - Time: UTC

Start of count period - Time: UTC

Start of count period - Time: UTC

Terminals: 2I Operators: All Operators Days: 1234567

Start of count period - Time: UTC

Start of count period - Time: UTC