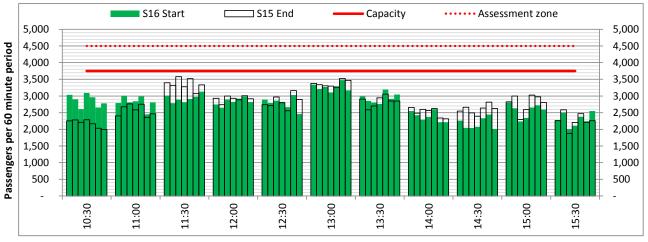

count period - Time: UTC





Terminals: 4I Operators: All Operators Days: 1234567



Start of count period - Time: UTC



Start of count period - Time: UTC



Start of count period - Time: UTC





Terminals: 4I Operators: All Operators Days: 1234567



Start of count period - Time: UTC



Start of count period - Time: UTC



Start of count period - Time: UTC





Terminals: 4I Operators: All Operators Days: 1234567



Start of count period - Time: UTC



Start of count period - Time: UTC



Start of count period - Time: UTC





Terminals: 5D 5I Operators: All Operators Days: 1234567



Start of count period - Time: UTC



Start of count period - Time: UTC



Start of count period - Time: UTC





Terminals: 5I Operators: All Operators Days: 1234567



Start of count period - Time: UTC



Start of count period - Time: UTC



Start of count period - Time: UTC





Terminals: 5D Operators: All Operators Days: 1234567



Start of count period - Time: UTC



Start of count period - Time: UTC



Start of count period - Time: UTC

#### **Glossary**



Air Transport Movement (ATM) Any aircraft movement which is either a scheduled or chartered passenger or

cargo flight.

Common Travel Area (CTA) Origin or Destination is in Republic of Ireland or the Channel Islands.

**Demand** Unconstrained demand before any schedule adjustments have been made.

"Fill-in" These are gaps in a historic series of slots which the carrier requests to "Fill-in"

at Initial Submissions - Fill-ins will be recognisably part of the historic series and

will have the same flight details to qualify as a "F