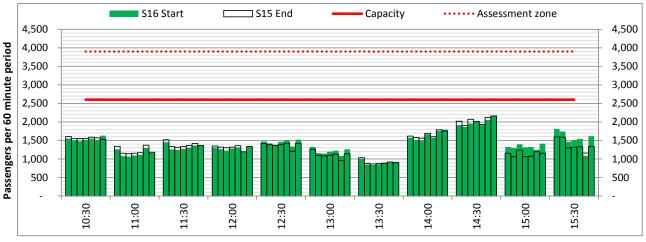

Start of count period - Time: UTC

Terminals: 2D Operators: All Operators Days: 1234567

Start of count period - Time: UTC

Start of count period - Time: UTC

Start of count period - Time: UTC

Terminals: 3I Operators: All Operators Days: 1234567

Start of count period - Time: UTC

Start of count period - Time: UTC

Start of count period - Time: UTC

Terminals: 3I Operators: All Operators Days: 1234567

Start of count period - Time: UTC

Start of count period - Time: UTC