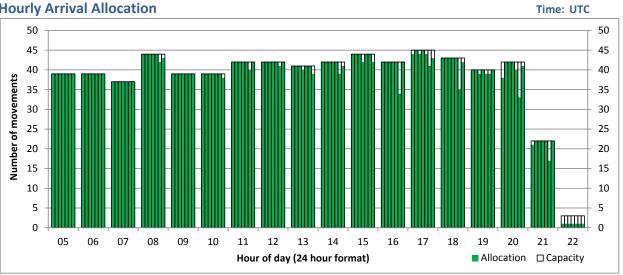

# **Peak Week - Hourly Runway Allocation**

**Hourly Arrival Allocation** 

Terminals: 2D 2I Operators: All Operators Days: 1234567

Start of count period - Time: UTC

Start of count period - Time: UTC

Start of count period - Time: UTC