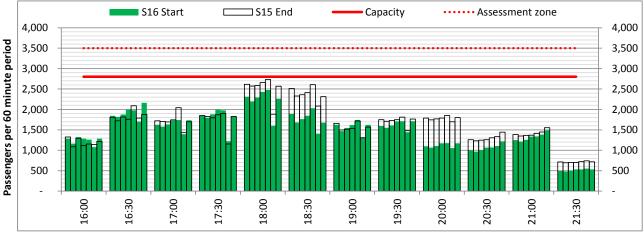

# **Peak Week - Hourly Runway Allocation**

**Hourly Arrival Allocation** 

Terminals: 2D 2I Operators: All Operators Days: 1234567

Start of count period - Time: UTC

Start of count period - Time: UTC

Start of count period - Time: UTC

Start of count period - Time: UTC

Start of count period - Time: UTC

Start of count period - Time: UTC

Terminals: 2I Operators: All Operators Days: 1234567

Start of count period - Time: UTC

Start of count period - Time: UTC

Start of count period - Time: UTC

Terminals: 2D Operators: All Operators Days: 1234567

Start of count period - Time: UTC

Start of count period - Time: UTC

Start of count period - Time: UTC

Terminals: 3I Operators: All Operators Days: 1234567