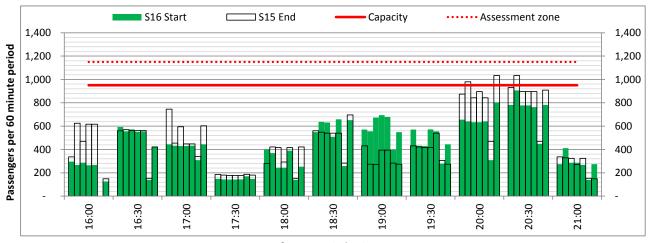

Start of count period - Time: UTC

Terminals: 2D Operators: All Operators Days: 1234567

Start of count period - Time: UTC

Start of count period - Time: UTC

Start of count period - Time: UTC

Terminals: 3I Operators: All Operators Days: 1234567

Start of count period - Time: UTC

Start of count period - Time: UTC

Start of count period - Time: UTC

Terminals: 3I Operators: All Operators Days: 1234567

Start of count period - Time: UTC

Start of count period - Time: UTC