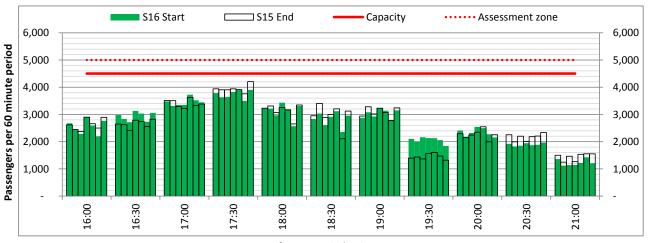

# **Peak Week - Hourly Runway Allocation**

**Hourly Arrival Allocation** 

Terminals: 2D 2I Operators: All Operators Days: 1234567

Start of count period - Time: UTC

Start of count period - Time: UTC

Start of count period - Time: UTC

Terminals: 2D 2I Operators: All Operators Days: 1234567

Start of count period - Time: UTC

Start of count period - Time: UTC

Start of count period - Time: UTC

Terminals: 2I Operators: All Operators Days: 1234567