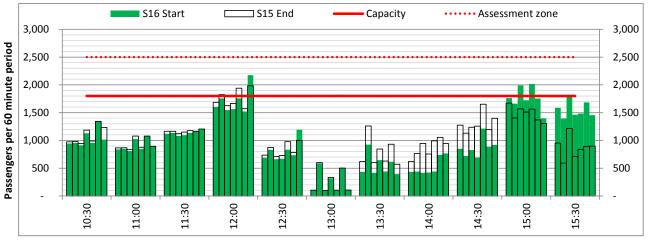

Start of count period - Time: UTC

Start of count period - Time: UTC

Start of count period - Time: UTC

Terminals: 2I Operators: All Operators Days: 1234567

Start of count period - Time: UTC

Start of count period - Time: UTC

Start of count period - Time: UTC

Terminals: 2D Operators: All Operators Days: 1234567

Start of count period - Time: UTC

Start of count period - Time: UTC

Start of count period - Time: UTC

Terminals: 3I Operators: All Operators Days: 1234567

Start of count period - Time: UTC

Start of count period - Time: UTC

Start of count period - Time: UTC

Terminals: 3I Operators: All Operators Days: 1234567

Start of count period - Time: UTC

Start of count period - Time: UTC