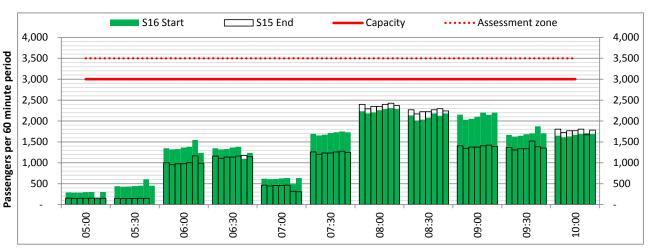

# **Peak Week - Hourly Runway Demand**

# **Peak Week - Hourly Runway Allocation**

**Hourly Arrival Allocation** 

Terminals: 2D 2I Operators: All Operators Days: 1234567

Start of count period - Time: UTC

Start of count period - Time: UTC

Start of count period - Time: UTC