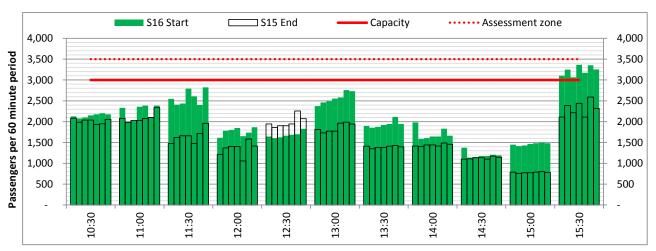

# **Peak Week - Hourly Runway Demand**

# **Peak Week - Hourly Runway Allocation**

**Hourly Arrival Allocation** 

Terminals: 2D 2I Operators: All Operators Days: 1234567

Start of count period - Time: UTC

Start of count period - Time: UTC

Start of count period - Time: UTC

Terminals: 2D 2I Operators: All Operators Days: 1234567

Start of count period - Time: UTC

Start of count period - Time: UTC

Start of count period - Time: UTC

Terminals: 2I Operators: All Operators Days: 1234567