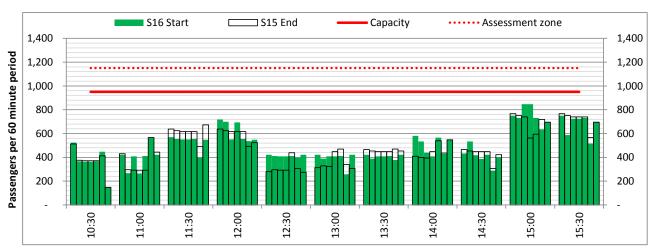

Start of count period - Time: UTC

Start of count period - Time: UTC

Start of count period - Time: UTC

Terminals: 2I Operators: All Operators Days: 1234567

Start of count period - Time: UTC

Start of count period - Time: UTC

Start of count period - Time: UTC

Terminals: 2D Operators: All Operators Days: 1234567

Start of count period - Time: UTC

Start of count period - Time: UTC

Start of count period - Time: UTC

Terminals: 3I Operators: All Operators Days: 1234567