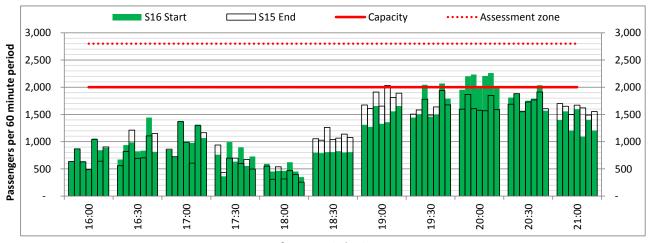

# **Peak Week - Hourly Runway Allocation**

**Hourly Arrival Allocation** 

Terminals: 2D 2I Operators: All Operators Days: 1234567

Start of count period - Time: UTC

Start of count period - Time: UTC

Start of count period - Time: UTC

Terminals: 2D 2I Operators: All Operators Days: 1234567

Start of count period - Time: UTC

Start of count period - Time: UTC

Start of count period - Time: UTC

Terminals: 2I Operators: All Operators Days: 1234567