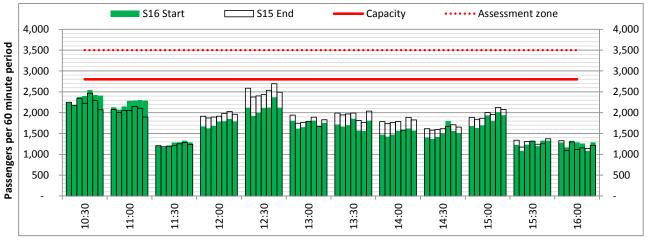

# **Peak Week - Hourly Runway Allocation**

**Hourly Arrival Allocation** 

Terminals: 2D 2I Operators: All Operators Days: 1234567

Start of count period - Time: UTC

Start of count period - Time: UTC

Start of count period - Time: UTC

Terminals: 2D 2I Operators: All Operators Days: 1234567

Start of count period - Time: UTC

Start of count period - Time: UTC

Start of count period - Time: UTC

Terminals: 2I Operators: All Operators Days: 1234567

Start of count period - Time: UTC

Start of count period - Time: UTC

Start of count period - Time: UTC

Terminals: 2I Operators: All Operators Days: 1234567

Start of count period - Time: UTC

Start of count period - Time: UTC