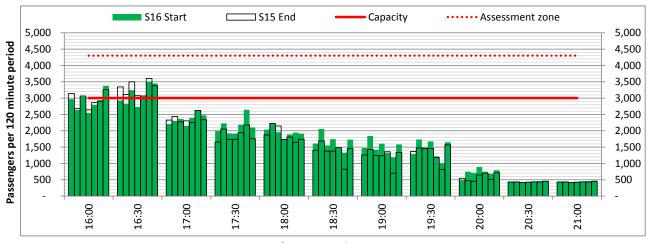

# **Peak Week - Hourly Runway Demand**

# **Peak Week - Hourly Runway Allocation**

**Hourly Arrival Allocation** 

Terminals: 2D 2I Operators: All Operators Days: 1234567

Start of count period - Time: UTC

Start of count period - Time: UTC

Start of count period - Time: UTC