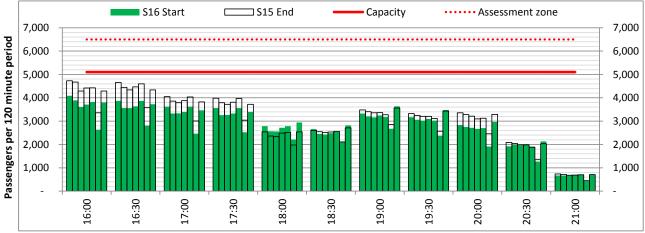

Start of count period - Time: UTC

Terminals: 2D Operators: All Operators Days: 1234567

Start of count period - Time: UTC

Start of count period - Time: UTC

Start of count period - Time: UTC

Terminals: 3I Operators: All Operators Days: 1234567

Start of count period - Time: UTC

Start of count period - Time: UTC

Start of count period - Time: UTC

Terminals: 3I Operators: All Operators Days: 1234567

Start of count period - Time: UTC

Start of count period - Time: UTC