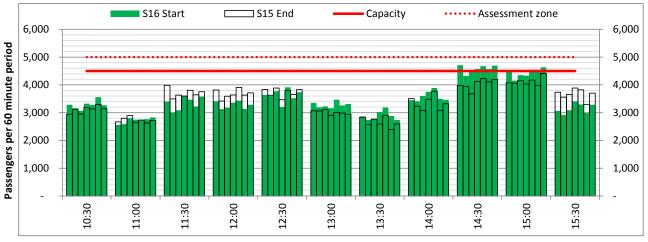

# **Peak Week - Hourly Runway Allocation**

**Hourly Arrival Allocation** 

Terminals: 2D 2I Operators: All Operators Days: 1234567

Start of count period - Time: UTC

Start of count period - Time: UTC

Start of count period - Time: UTC

Terminals: 2D 2I Operators: All Operators Days: 1234567

Start of count period - Time: UTC

Start of count period - Time: UTC

Start of count period - Time: UTC

Terminals: 2I Operators: All Operators Days: 1234567