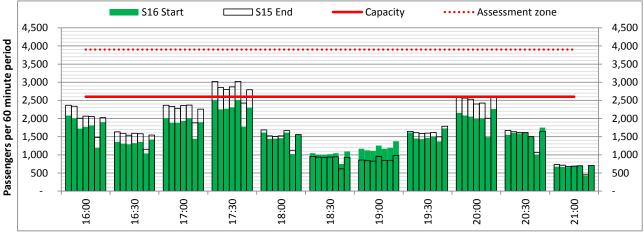

# **Peak Week - Hourly Runway Allocation**

**Hourly Arrival Allocation** 

Terminals: 2D 2I Operators: All Operators Days: 1234567

Start of count period - Time: UTC

Start of count period - Time: UTC

Start of count period - Time: UTC

Terminals: 2D 2I Operators: All Operators Days: 1234567

Start of count period - Time: UTC

Start of count period - Time: UTC

Start of count period - Time: UTC

Terminals: 2I Operators: All Operators Days: 1234567