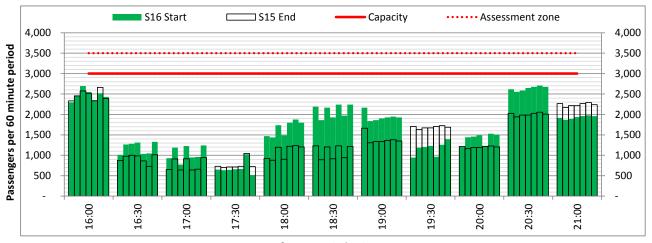

# **Peak Week - Hourly Runway Demand**

# **Peak Week - Hourly Runway Allocation**

**Hourly Arrival Allocation** 

Terminals: 2D 2I Operators: All Operators Days: 1234567

Start of count period - Time: UTC

Start of count period - Time: UTC

Start of count period - Time: UTC

Terminals: 2D 2I Operators: All Operators Days: 1234567

Start of count period - Time: UTC

Start of count period - Time: UTC

Start of count period - Time: UTC

Terminals: 2I Operators: All Operators Days: 1234567