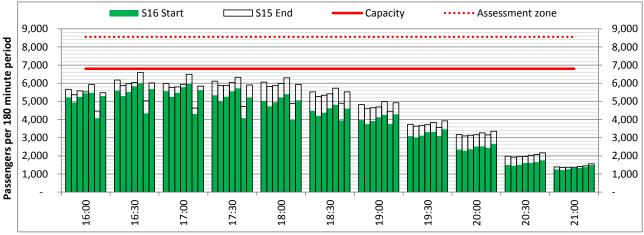

# **Peak Week - Hourly Runway Allocation**

**Hourly Arrival Allocation** 

Terminals: 2D 2I Operators: All Operators Days: 1234567

Start of count period - Time: UTC

Start of count period - Time: UTC

Start of count period - Time: UTC

Terminals: 2D 2I Operators: All Operators Days: 1234567

Start of count period - Time: UTC

Start of count period - Time: UTC

Start of count period - Time: UTC

Terminals: 2I Operators: All Operators Days: 1234567