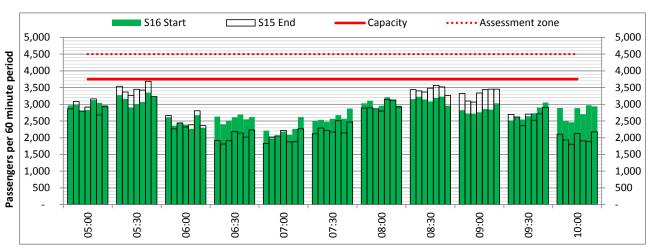

count period - Time: UTC



Start of count period - Time: UTC





Terminals: 4I Operators: All Operators Days: 1234567



Start of count period - Time: UTC



Start of count period - Time: UTC



Start of count period - Time: UTC





Terminals: 4I Operators: All Operators Days: 1234567



Start of count period - Time: UTC



Start of count period - Time: UTC



Start of count period - Time: UTC





Terminals: 4I Operators: All Operators Days: 1234567



Start of count period - Time: UTC



Start of count period - Time: UTC



Start of count period - Time: UTC





Terminals: 5D 5I Operators: All Operators Days: 1234567



Start of count period - Time: UTC



Start of count period - Time: UTC



Start of count period - Time: UTC





Terminals: 5I Operators: All Operators Days: 1234567



Start of count period - Time: UTC



Start of count period - Time: UTC



Start of count period - Time: UTC





Terminals: 5D Operators: All Operators Days: 1234567



Start of count period - Time: UTC



Start of count period - Time: UTC



Start of count period - Time: UTC

#### **Glossary**



Air Transport Movement (ATM) Any aircraft movement which is either a scheduled or chartered passenger or

cargo flight.

Common Travel Area (CTA) Origin or Destination is in Republic of Ireland or the Channel Islands.

**Demand** Unconstrained demand before any schedule adjustments have been made.

"Fill-in" These are gaps in a historic series of slots which the carrier requests to "Fill-in"

at Initial Submissions - Fill-ins will be recognisably part of the historic series and

will have the s