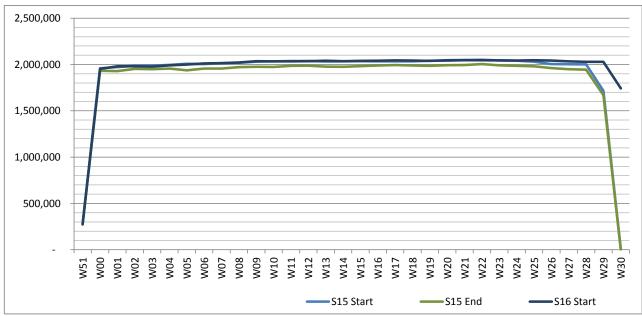

# **Full Season - Seasonality**

#### Air Transport Movement Seats by week of season