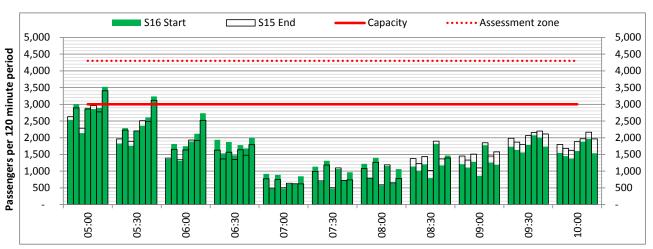

# **Peak Week - Hourly Runway Demand**

# **Peak Week - Hourly Runway Allocation**

**Hourly Arrival Allocation** 

Terminals: 2D 2I Operators: All Operators Days: 1234567

Start of count period - Time: UTC

Start of count period - Time: UTC

Start of count period - Time: UTC