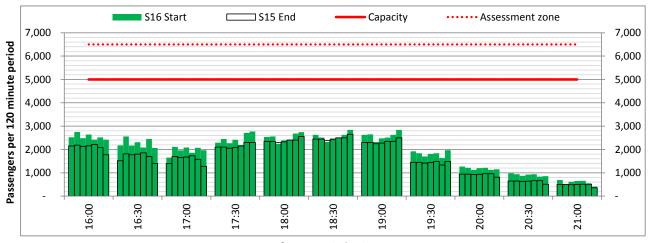

inals: 2D Operators: All Operators Days: 1234567



Start of count period - Time: UTC



Start of count period - Time: UTC



Start of count period - Time: UTC





Terminals: 3I Operators: All Operators Days: 1234567



Start of count period - Time: UTC



Start of count period - Time: UTC



Start of count period - Time: UTC





Terminals: 3I Operators: All Operators Days: 1234567



Start of count period - Time: UTC



Start of count period - Time: UTC



Start of count period - Time: UTC





Terminals: 3I Operators: All Operators Days: 1234567



Start of count period - Time: UTC



Start of count period - Time: UTC



Start of count period - Time: UTC





Terminals: 3I Operators: All Operators Days: 1234567



Start of count period - Time: UTC



Start of count period - Time: UTC



Start of count period - Time: UTC





Terminals: 4I Operators: All Operators Days: 1234567



Start of count period - Time: UTC



Start of count period - Time: UTC



Start of count period - Time: UTC





Terminals: 4I Operators: All Operators Days: 1234567



Start of count period - Time: UTC



Start of count period - Time: UTC



Start of count period - Time: UTC





Terminals: 4I Operators: All Operators Days: 1234567



Start of count period - Time: UTC



Start of count period - Time: UTC



Start of count period - Time: UTC





Terminals: 4I Operators: All Operators Days: 1234567



Start of count period - Time: UTC



Start of count period - Time: UTC



Start of count period - Time: UTC





Terminals: 5D 5I Operators: All Operators Days: 1234567



Start of count period -