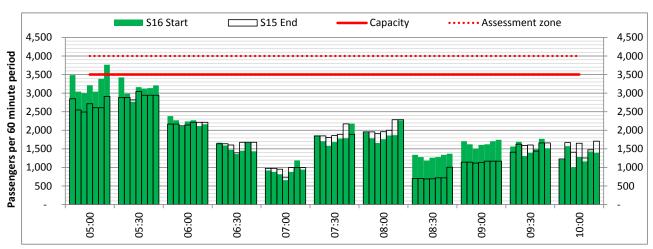

of count period - Time: UTC



Start of count period - Time: UTC





Terminals: 2I Operators: All Operators Days: 1234567



Start of count period - Time: UTC



Start of count period - Time: UTC



Start of count period - Time: UTC





Terminals: 2D Operators: All Operators Days: 1234567



Start of count period - Time: UTC



Start of count period - Time: UTC



Start of count period - Time: UTC





Terminals: 3I Operators: All Operators Days: 1234567



Start of count period - Time: UTC



Start of count period - Time: UTC



Start of count period - Time: UTC





Terminals: 3I Operators: All Operators Days: 1234567



Start of count period - Time: UTC



Start of count period - Time: UTC



Start of count period - Time: UTC





Terminals: 3I Operators: All Operators Days: 1234567



Start of count period - Time: UTC



Start of count period - Time: UTC



Start of count period - Time: UTC





Terminals: 3I Operators: All Operators Days: 1234567



Start of count period - Time: UTC



Start of count period - Time: UTC



Start of count period - Time: UTC





Terminals: 4I Operators: All Operators Days: 1234567



Start of count period - Time: UTC



Start of count period - Time: UTC



Start of count period - Time: UTC





Terminals: 4I Operators: All Operators Days: 1234567



Start of count period - Time: UTC



Start of count period - Time: UTC



Start of count period - Time: UTC





Terminals: 4I Operators: All Operators Days: 1234567



Start of count period - Time: UTC



Start of count period - Time: UTC



Start of count period - Time: UTC





Terminals