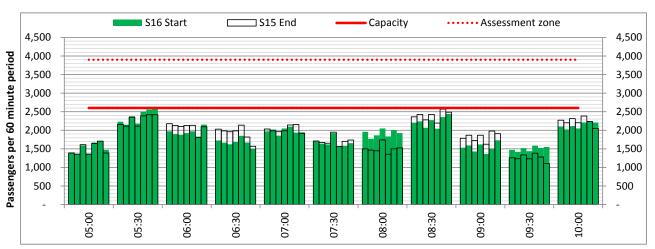

Start of count period - Time: UTC

Start of count period - Time: UTC

Start of count period - Time: UTC

Terminals: 2I Operators: All Operators Days: 1234567

Start of count period - Time: UTC

Start of count period - Time: UTC

Start of count period - Time: UTC

Terminals: 2D Operators: All Operators Days: 1234567

Start of count period - Time: UTC

Start of count period - Time: UTC

Start of count period - Time: UTC

Terminals: 3I Operators: All Operators Days: 1234567