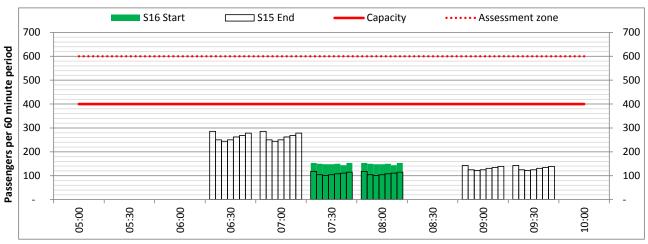

# **Peak Week - Hourly Runway Demand**

# **Peak Week - Hourly Runway Allocation**

**Hourly Arrival Allocation** 

Terminals: 2D 2I Operators: All Operators Days: 1234567

Start of count period - Time: UTC

Start of count period - Time: UTC

Start of count period - Time: UTC

Terminals: 2D 2I Operators: All Operators Days: 1234567

Start of count period - Time: UTC

Start of count period - Time: UTC

Start of count period - Time: UTC

Terminals: 2I Operators: All Operators Days: 1234567

Start of count period - Time: UTC

Start of count period - Time: UTC

Start of count period - Time: UTC

Terminals: 2I Operators: All Operators Days: 1234567

Start of count period - Time: UTC

Start of count period - Time: UTC

Start of count period - Time: UTC

Terminals: 2D Operators: All Operators Days: 1234567

Start of count period - Time: UTC

Start of count period - Time: UTC

Start of count period - Time: UTC

Terminals: 3I Operators: All Operators Days: 1234567