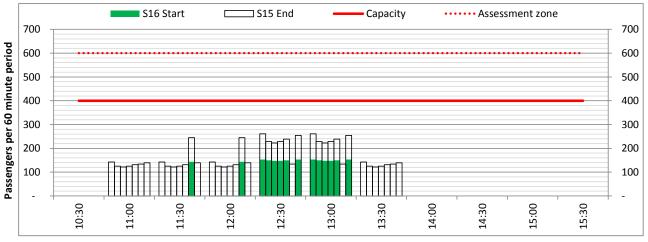

# **Peak Week - Hourly Runway Demand**

# **Peak Week - Hourly Runway Allocation**

**Hourly Arrival Allocation** 

Terminals: 2D 2I Operators: All Operators Days: 1234567

Start of count period - Time: UTC

Start of count period - Time: UTC

Start of count period - Time: UTC

Start of count period - Time: UTC

Start of count period - Time: UTC

Start of count period - Time: UTC

Terminals: 3I Operators: All Operators Days: 1234567

Start of count period - Time: UTC

Start of count period - Time: UTC

Start of count period - Time: UTC

Terminals: 3I Operators: All Operators Days: 1234567

Start of count period - Time: UTC

Start of count period - Time: UTC

Start of count period - Time: UTC

Terminals: 3I Operators: All Operators Days: 1234567

Start of count period - Time: UTC

Start of count period - Time: UTC

Start of count period - Time: UTC

Terminals: 4I Operators: All Operators Days: 1234567

Start of count period - Time: UTC

Start of count period - Time: UTC