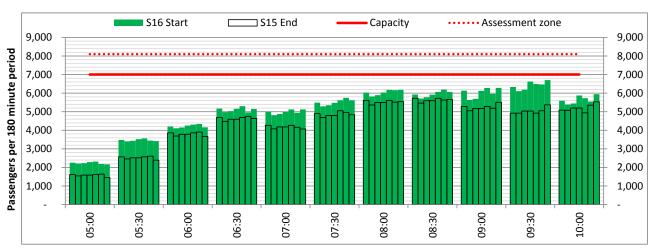

# **Peak Week - Hourly Runway Demand**

# **Peak Week - Hourly Runway Allocation**

**Hourly Arrival Allocation** 

Terminals: 2D 2I Operators: All Operators Days: 1234567

Start of count period - Time: UTC

Start of count period - Time: UTC

Start of count period - Time: UTC