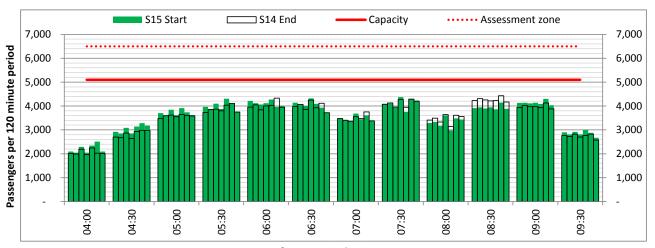

tribution**



Note: FREIGHT-ONLY services with 0 seats are included in the first seat band '0-49'

# **Full Season - Seasonality**



#### Air Transport Movements by week of season



#### Air Transport Movement Seats by week of season



# **Peak Week - Hourly Runway Demand**









# **Peak Week - Hourly Runway Allocation**













Terminals: 2D 2I Operators: All Operators Days: 1234567



Start of count period - Time: UTC



Start of count period - Time: UTC



Start of count period - Time: UTC







Start of count period - Time: UTC



Start of count period - Time: UTC



Start of count period - Time: UTC







Start of count period - Time: UTC



Start of count period - Time: UTC



Start of count period - Time: UTC





Terminals: 2I Operators: All Operators Days: 1234567



Start of count period - Time: UTC



Start of count period - Time: UTC



Start of count period - Time: UTC





Terminals: 2D Operators: All Operators Days: 1234567



Start of count period - Time: UTC



Start of count period - Time: UTC



Start of count period - Time: UTC







Start of count period - Time: UTC



Start of count period - Time: UTC



Start of count period - Time: UTC







Start of count period - Time: UTC



Start of count period - Time: UTC



Start of count period - Time: UTC







Start of count period - Time: UTC



Start of count period - Time: UTC



Start of count period - Time: UTC







Start of count period - Time: UTC



Start of count period - Time: UTC



Start of count period - Time: UTC







Start of count period - Time: UTC



Start of count pe