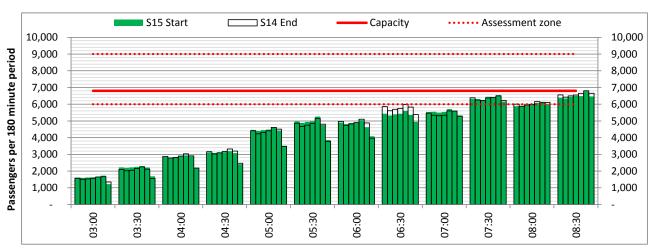

# **Peak Week - Hourly Runway Demand**

# **Peak Week - Hourly Runway Allocation**

Terminals: 2D 2I Operators: All Operators Days: 1234567

Start of count period - Time: UTC

Start of count period - Time: UTC

Start of count period - Time: UTC

Start of count period - Time: UTC