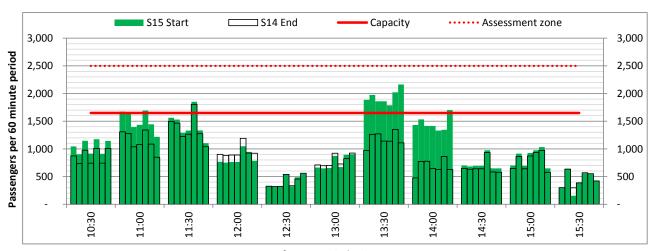

# **Peak Week - Hourly Runway Demand**

# **Peak Week - Hourly Runway Allocation**

Terminals: 2D 2I Operators: All Operators Days: 1234567

Start of count period - Time: UTC

Start of count period - Time: UTC

Start of count period - Time: UTC

Start of count period - Time: UTC