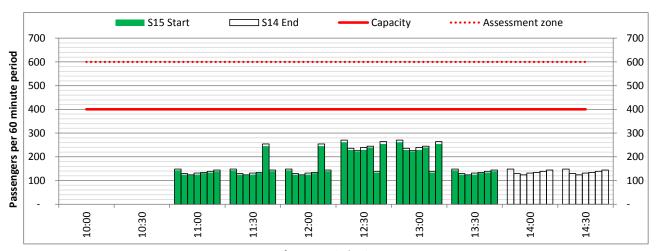

# **Peak Week - Hourly Runway Allocation**

Terminals: 2D 2I Operators: All Operators Days: 1234567

Start of count period - Time: UTC

Start of count period - Time: UTC

Start of count period - Time: UTC

Start of count period - Time: UTC