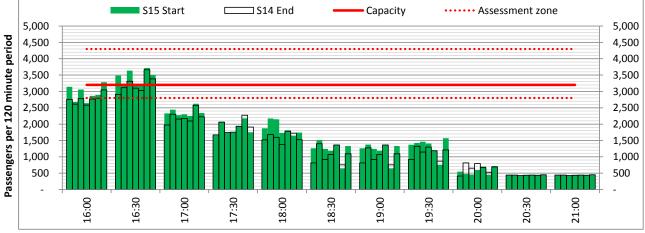

# **Peak Week - Hourly Runway Allocation**

Terminals: 2D 2I Operators: All Operators Days: 1234567

Start of count period - Time: UTC

Start of count period - Time: UTC

Start of count period - Time: UTC

Start of count period - Time: UTC