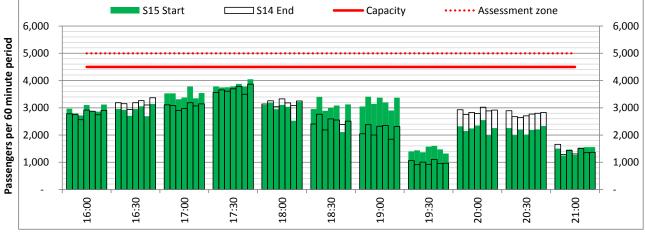

rt of count period - Time: UTC







Start of count period - Time: UTC



Start of count period - Time: UTC



Start of count period - Time: UTC







Start of count period - Time: UTC



Start of count period - Time: UTC



Start of count period - Time: UTC







Start of count period - Time: UTC



Start of count period - Time: UTC



Start of count period - Time: UTC







Start of count period - Time: UTC



Start of count period - Time: UTC



Start of count period - Time: UTC







Start of count period - Time: UTC



Start of count period - Time: UTC



Start of count period - Time: UTC







Start of count period - Time: UTC



Start of count period - Time: UTC



Start of count period - Time: UTC







Start of count period - Time: UTC



Start of count period - Time: UTC



Start of count period - Time: UTC







Start of count period - Time: UTC



Start of count period - Time: UTC



Start of count period - Time: UTC







Start of count period - Time: UTC



Start of count period - Time: UTC



Start of count period - Time: UTC

#### **Glossary**



Any aircraft movement which is either a scheduled or chartered passenger or Air Transport Movement (ATM)

cargo flight.

**Common Travel Area (CTA)** Origin or Destination is in Republic of Ireland or the Channel Islands.

**Demand** Unconstrained demand before any schedule adjustments have been made.

"Fill-in" These are gaps in a historic series of slots which the carrier requests to "Fill-in"

at Initial Submissions - Fill-ins will be recognisably part of the historic series and

will have the same fligh