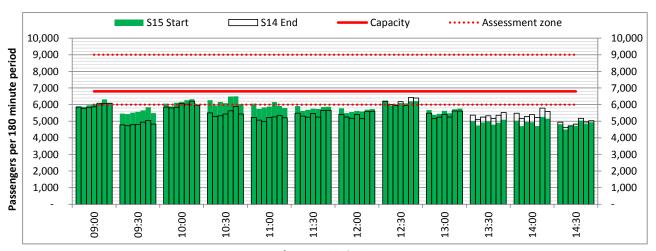

# **Peak Week - Hourly Runway Demand**

# **Peak Week - Hourly Runway Allocation**

Terminals: 2D 2I Operators: All Operators Days: 1234567

Start of count period - Time: UTC

Start of count period - Time: UTC

Start of count period - Time: UTC

Start of count period - Time: UTC