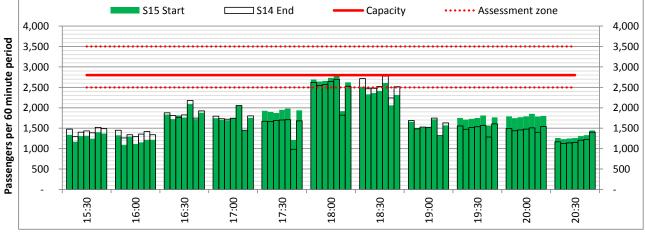

# **Peak Week - Hourly Runway Demand**

# **Peak Week - Hourly Runway Allocation**

Terminals: 2D 2I Operators: All Operators Days: 1234567

Start of count period - Time: UTC

Start of count period - Time: UTC

Start of count period - Time: UTC

Start of count period - Time: UTC