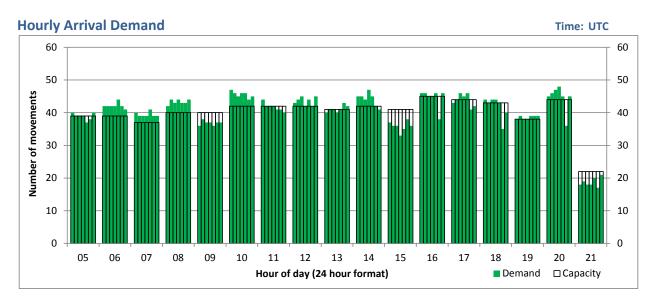

| 0.1%         | 0.2%          | 0.1%         | 0.2%         | 0.0%         | 0.0%         | 0.1%         | 0.9%         | 178                                |

Operators with 0 'allocated ATMs' and 0 'Requests with NO slot allocated' in S15, are included in this list due to having slots allocated in either S14 Start or S14 End schedules.

# **Full Season - Aircraft Size Analysis**



#### ICAO size designation



Note: See Glossary for definitions of ICAO SIZE groupings

#### **Air Transport Movement seat distribution**



Note: FREIGHT-ONLY services with 0 seats are included in the first seat band '0-49'

# **Full Season - Seasonality**



#### Air Transport Movements by week of season



#### Air Transport Movement Seats by week of season



# **Peak Week - Hourly Runway Demand**









# **Peak Week - Hourly Runway Allocation**













Terminals: 2D 2I Operators: All Operators Days: 1234567



Start of count period - Time: UTC



Start of count period - Time: UTC



Start of count period - Time: UTC







Start of count period - Time: UTC



Start of count period - Time: UTC



Start of count period - Time: UTC







Start of count period - Time: UTC



Start of count period - Time: UTC



Start of count period - Time: UTC





Terminals: 2I Operators: All Operators Days: 1234567



Start of count period - Time: UTC



Start of count period - Time: UTC



Start of count period - Time: UTC





Terminals: 2D Operators: All Operators Days: 1234567



Start of count period - Time: UTC



Start of count period - Time: UTC



Start of count period - Time: UTC