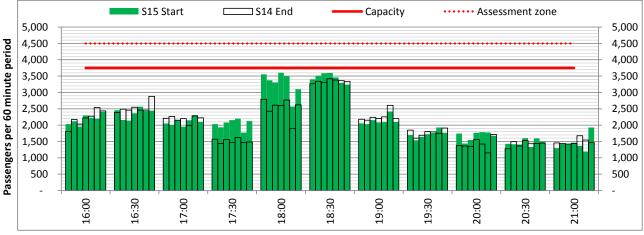

# **Peak Week - Hourly Runway Allocation**

Terminals: 2D 2I Operators: All Operators Days: 1234567

Start of count period - Time: UTC

Start of count period - Time: UTC

Start of count period - Time: UTC

Start of count period - Time: UTC

Start of count period - Time: UTC

Start of count period - Time: UTC

Start of count period - Time: UTC

Start of count period - Time: UTC

Start of count period - Time: UTC

Terminals: 2I Operators: All Operators Days: 1234567