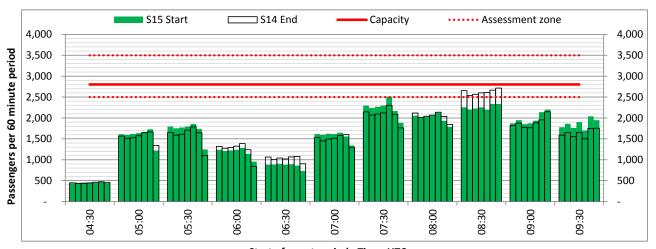

# **Peak Week - Hourly Runway Demand**

# **Peak Week - Hourly Runway Allocation**

Terminals: 2D 2I Operators: All Operators Days: 1234567

Start of count period - Time: UTC

Start of count period - Time: UTC

Start of count period - Time: UTC

Start of count period - Time: UTC