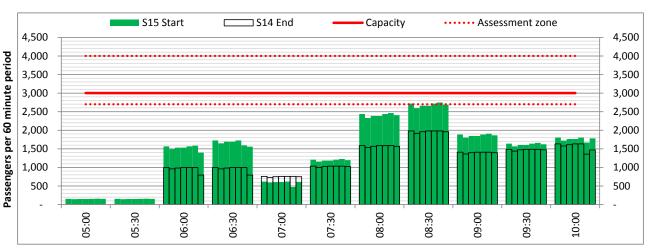

# **Peak Week - Hourly Runway Demand**

# **Peak Week - Hourly Runway Allocation**

Terminals: 2D 2I Operators: All Operators Days: 1234567

Start of count period - Time: UTC

Start of count period - Time: UTC

Start of count period - Time: UTC

Start of count period - Time: UTC