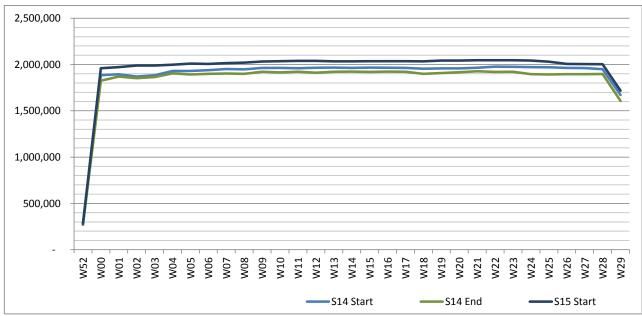

# **Full Season - Seasonality**

#### Air Transport Movement Seats by week of season