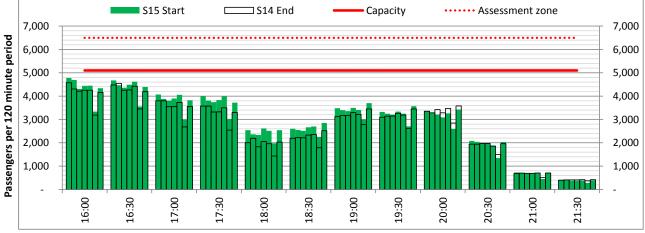

e first seat band '0-49'

# **Full Season - Seasonality**



#### Air Transport Movements by week of season



#### Air Transport Movement Seats by week of season



# **Peak Week - Hourly Runway Demand**









# **Peak Week - Hourly Runway Allocation**













Terminals: 2D 2I Operators: All Operators Days: 1234567



Start of count period - Time: UTC



Start of count period - Time: UTC



Start of count period - Time: UTC







Start of count period - Time: UTC



Start of count period - Time: UTC



Start of count period - Time: UTC







Start of count period - Time: UTC



Start of count period - Time: UTC



Start of count period - Time: UTC





Terminals: 2I Operators: All Operators Days: 1234567



Start of count period - Time: UTC



Start of count period - Time: UTC



Start of count period - Time: UTC





Terminals: 2D Operators: All Operators Days: 1234567



Start of count period - Time: UTC



Start of count period - Time: UTC



Start of count period - Time: UTC







Start of count period - Time: UTC



Start of count period - Time: UTC



Start of count period - Time: UTC







Start of count period - Time: UTC



Start of count period - Time: UTC



Start of count period - Time: UTC







Start of count period - Time: UTC



Start of count period - Time: UTC



Start of count period - Time: UTC







Start of count period - Time: UTC



Start of count period - Time: UTC



Start of count period - Time: UTC







Start of count period - Time: UTC



Start of count period - Time: UTC



Start of count period - Time: UTC







Start of coun