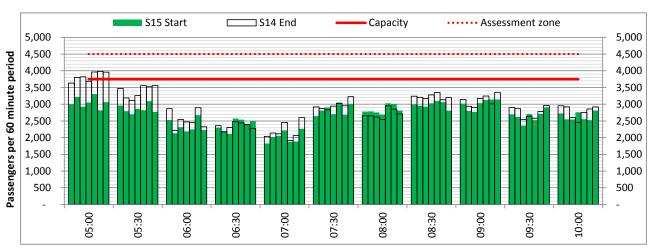

# **Peak Week - Hourly Runway Allocation**

Terminals: 2D 2I Operators: All Operators Days: 1234567

Start of count period - Time: UTC

Start of count period - Time: UTC

Start of count period - Time: UTC

Start of count period - Time: UTC

Start of count period - Time: UTC

Start of count period - Time: UTC

Start of count period - Time: UTC

Start of count period - Time: UTC

Start of count period - Time: UTC

Terminals: 2I Operators: All Operators Days: 1234567