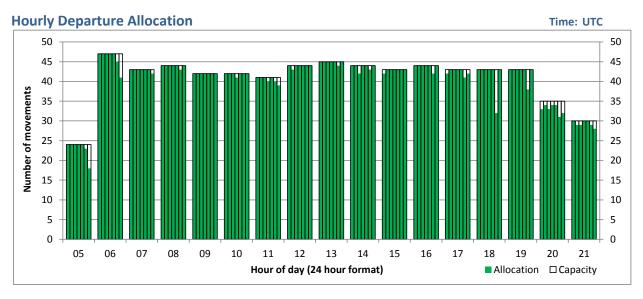

# **Peak Week - Hourly Runway Allocation**

Terminals: 2D 2I Operators: All Operators Days: 1234567

Start of count period - Time: UTC

Start of count period - Time: UTC

Start of count period - Time: UTC

Start of count period - Time: UTC