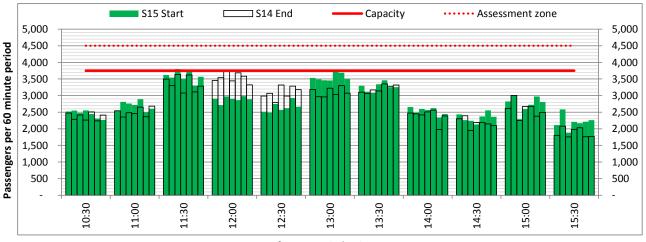

# **Peak Week - Hourly Runway Allocation**

Terminals: 2D 2I Operators: All Operators Days: 1234567

Start of count period - Time: UTC

Start of count period - Time: UTC

Start of count period - Time: UTC

Start of count period - Time: UTC

Start of count period - Time: UTC

Start of count period - Time: UTC

Start of count period - Time: UTC

Start of count period - Time: UTC

Start of count period - Time: UTC

Terminals: 2I Operators: All Operators Days: 1234567