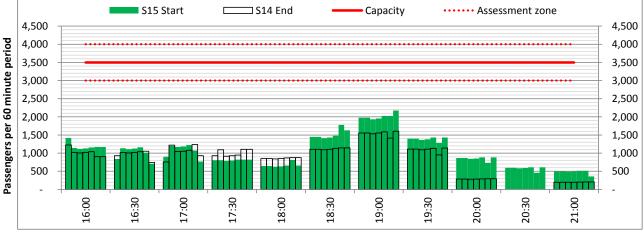

# **Peak Week - Hourly Runway Demand**

# **Peak Week - Hourly Runway Allocation**

Terminals: 2D 2I Operators: All Operators Days: 1234567

Start of count period - Time: UTC

Start of count period - Time: UTC

Start of count period - Time: UTC

Start of count period - Time: UTC