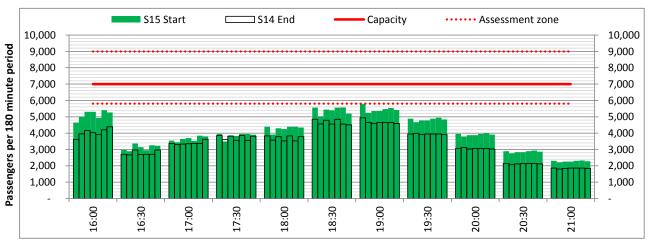

#### Page Content

- 2 Runway Scheduling Limits
- 3 Peak Week Allocation and Slot Adjustment Distribution by Operator
- 4 Full Season Aircraft Size Analysis
- 5 Full Season Seasonality
- 6 Peak Week Hourly Runway Demand
- 7 Peak Week Hourly Runway Allocation
- 8 Peak Week Histogram Departure Passengers (T60/30) 2D 2I All Operators
- 9 Peak Week Histogram Departure Passengers (T180/30) 2D 2I All Operators
- 10 Peak Week Histogram Arrival Passengers (T60/30) 21 All Operators
- 11 Peak Week Histogram Arrival Passengers (T120/30) 2I All Operators
- 12 Peak Week Histogram Arrival Passengers (T60/30) 2D All Operators
- Peak Week Histogram Departure Passengers (T3 Live T60/30) 3I All Operators
- 14 Peak Week Histogram Departure Passengers (T3 Live T180/30) 31 All Operators
- 15 Peak Week Histogram Arrival Passengers (T3 Live T60/30) 31 All Operators
- 16 Peak Week Histogram Departure Passengers (T3 End Game T60/30) 31 All Operators
- Peak Week Histogram Departure Passengers (T3 End Game T180/30) 31 All Operators
   Peak Week Histogram Arrival Passengers (T3 End Game T60/30) 31 All Operators
- 19 Peak Week Histogram Departure Passengers (T60/30) 41 All Operators
- 20 Peak Week Histogram Departure Passengers (T180/30) 41 All Operators
- 21 Peak Week Histogram Arrival Passengers (T60/30) 41 All Operators
- 22 Peak Week Histogram Arrival Passengers (T120/30) 4I All Operators
- 23 Peak Week Histogram Departure Passengers (T60/30) 5D 5I All Operators
- Peak Week Histogram Arrival Passengers (T60/30) 51 All Operators
- 25 Peak Week Histogram Arrival Passengers (T60/30) 5D All Operators
- 26 Glossarv