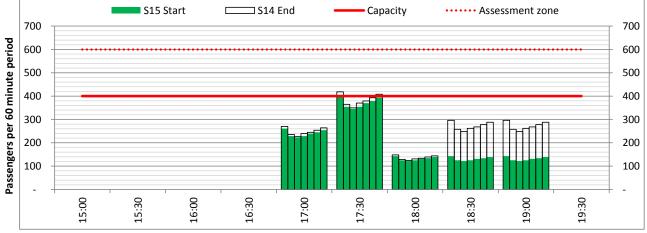

# **Peak Week - Hourly Runway Allocation**

Terminals: 2D 2I Operators: All Operators Days: 1234567

Start of count period - Time: UTC

Start of count period - Time: UTC

Start of count period - Time: UTC

Start of count period - Time: UTC