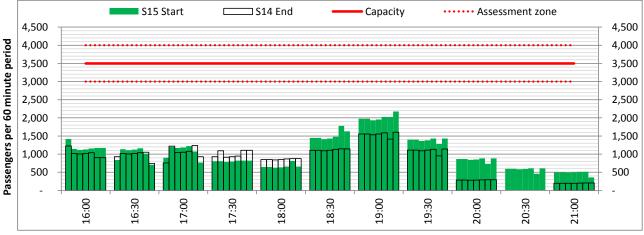

# **Peak Week - Hourly Runway Demand**

# **Peak Week - Hourly Runway Allocation**

Terminals: 2D 2I Operators: All Operators Days: 1234567

Start of count period - Time: UTC

Start of count period - Time: UTC

Start of count period - Time: UTC

Start of count period - Time: UTC