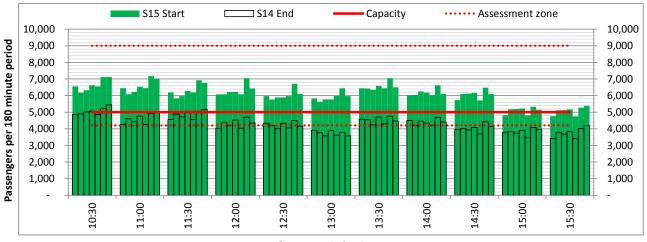

# **Peak Week - Hourly Runway Demand**

# **Peak Week - Hourly Runway Allocation**

Terminals: 2D 2I Operators: All Operators Days: 1234567

Start of count period - Time: UTC

Start of count period - Time: UTC

Start of count period - Time: UTC

Start of count period - Time: UTC