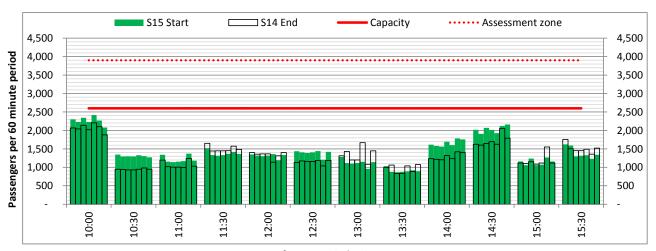

# **Peak Week - Hourly Runway Demand**

# **Peak Week - Hourly Runway Allocation**

Terminals: 2D 2I Operators: All Operators Days: 1234567

Start of count period - Time: UTC

Start of count period - Time: UTC

Start of count period - Time: UTC

Start of count period - Time: UTC