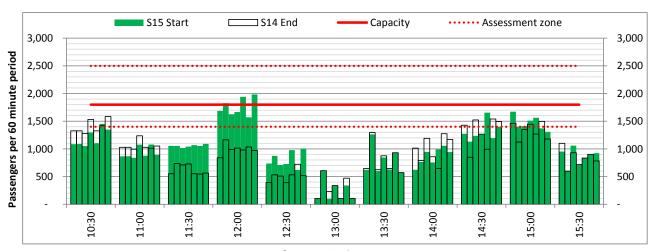

# **Peak Week - Hourly Runway Demand**

# **Peak Week - Hourly Runway Allocation**

Terminals: 2D 2I Operators: All Operators Days: 1234567

Start of count period - Time: UTC

Start of count period - Time: UTC

Start of count period - Time: UTC

Start of count period - Time: UTC