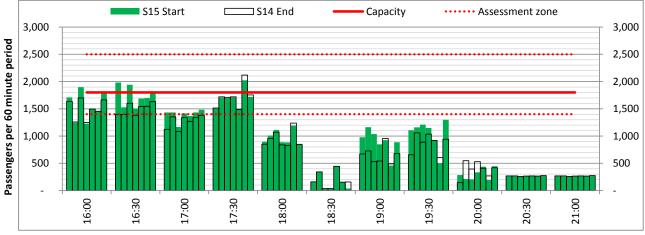

# **Peak Week - Hourly Runway Demand**

# **Peak Week - Hourly Runway Allocation**

Terminals: 2D 2I Operators: All Operators Days: 1234567

Start of count period - Time: UTC

Start of count period - Time: UTC

Start of count period - Time: UTC

Start of count period - Time: UTC