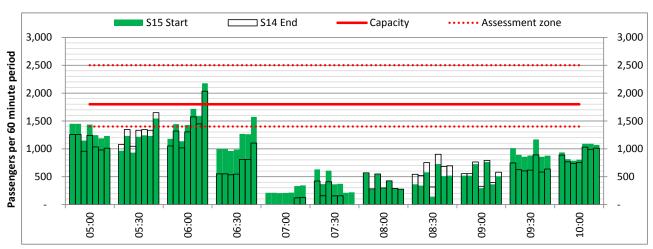

# **Peak Week - Hourly Runway Demand**

# **Peak Week - Hourly Runway Allocation**

Terminals: 2D 2I Operators: All Operators Days: 1234567

Start of count period - Time: UTC

Start of count period - Time: UTC

Start of count period - Time: UTC

Start of count period - Time: UTC