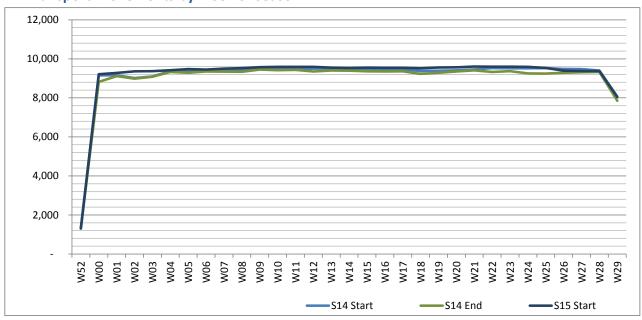

| 92.0%            | 4.6%          | 1.2%         | 0.4%         | 0.2%         | 0.1%         | 0.1%         | 0.2%          | 0.1%         | 0.2%         | 0.0%         | 0.0%         | 0.1%         | 0.9%         | 178                                |

Operators with 0 'allocated ATMs' and 0 'Requests with NO slot allocated' in S15, are included in this list due to having slots allocated in either S14 Start or S14 End schedules.

# **Full Season - Aircraft Size Analysis**



#### ICAO size designation



Note: See Glossary for definitions of ICAO SIZE groupings

#### **Air Transport Movement seat distribution**



Note: FREIGHT-ONLY services with 0 seats are included in the first seat band '0-49'

# **Full Season - Seasonality**



#### Air Transport Movements by week of season



#### Air Transport Movement Seats by week of season



# **Peak Week - Hourly Runway Demand**









# **Peak Week - Hourly Runway Allocation**













Terminals: 2D 2I Operators: All Operators Days: 1234567



Start of count period - Time: UTC



Start of count period - Time: UTC



Start of count period - Time: UTC







Start of count period - Time: UTC



Start of count period - Time: UTC



Start of count period - Time: UTC







Start of count period - Time: UTC



Start of count period - Time: UTC



Start of count period - Time: UTC





Terminals: 2I Operators: All Operators Days: 1234567



Start of count period - Time: UTC



Start of count period - Time: UTC



Start of count period - Time: UTC





Terminals: 2D Operators: All Operators Days: 1234567



Start of cou