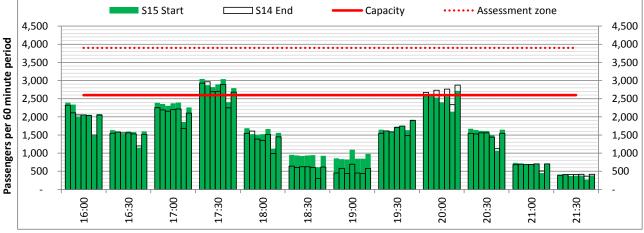

# **Peak Week - Hourly Runway Allocation**

Terminals: 2D 2I Operators: All Operators Days: 1234567

Start of count period - Time: UTC

Start of count period - Time: UTC

Start of count period - Time: UTC

Start of count period - Time: UTC

Start of count period - Time: UTC

Start of count period - Time: UTC

Start of count period - Time: UTC

Start of count period - Time: UTC

Start of count period - Time: UTC

Terminals: 2I Operators: All Operators Days: 1234567