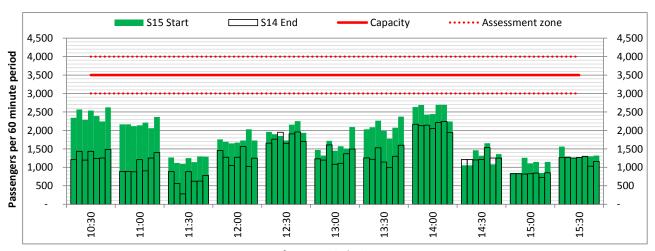

# **Peak Week - Hourly Runway Demand**

# **Peak Week - Hourly Runway Allocation**

Terminals: 2D 2I Operators: All Operators Days: 1234567

Start of count period - Time: UTC

Start of count period - Time: UTC

Start of count period - Time: UTC

Start of count period - Time: UTC