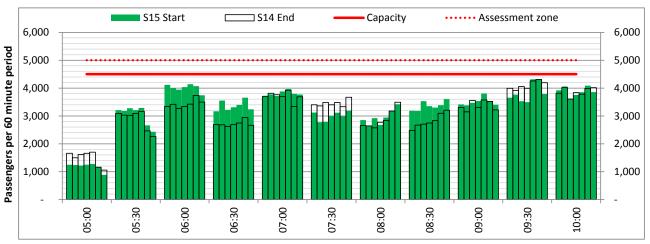

rt of count period - Time: UTC



Start of count period - Time: UTC



Start of count period - Time: UTC







Start of count period - Time: UTC



Start of count period - Time: UTC



Start of count period - Time: UTC







Start of count period - Time: UTC



Start of count period - Time: UTC



Start of count period - Time: UTC







Start of count period - Time: UTC



Start of count period - Time: UTC



Start of count period - Time: UTC







Start of count period - Time: UTC



Start of count period - Time: UTC



Start of count period - Time: UTC







Start of count period - Time: UTC



Start of count period - Time: UTC



Start of count period - Time: UTC







Start of count period - Time: UTC



Start of count period - Time: UTC



Start of count period - Time: UTC







Start of count period - Time: UTC



Start of count period - Time: UTC



Start of count period - Time: UTC







Start of count period - Time: UTC



Start of count period - Time: UTC



Start of count period - Time: UTC







Start of count period - Time: UTC



Start of count period - Time: UTC



Start of count period - Time: UTC

#### **Glossary**



Any aircraft movement which is either a scheduled or chartered passenger or Air Transport Movement (ATM)

cargo flight.

**Common Travel Area (CTA)** Origin or Destination is in Republic of Ireland or the Channel Islands.

**Demand** Unconstrained demand before any schedule adjustments have been made.

"Fill-in" These are gaps in a historic series of slots which the carrier requests to "Fill-in"

at Initial Submissions - Fill-ins will