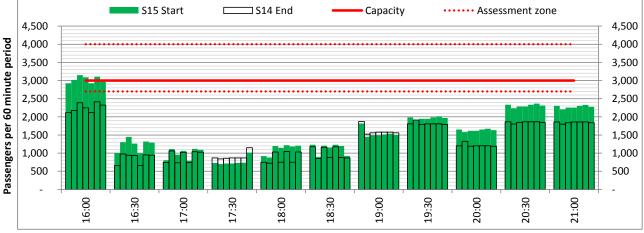

# **Peak Week - Hourly Runway Demand**

# **Peak Week - Hourly Runway Allocation**

Terminals: 2D 2I Operators: All Operators Days: 1234567

Start of count period - Time: UTC

Start of count period - Time: UTC

Start of count period - Time: UTC

Start of count period - Time: UTC