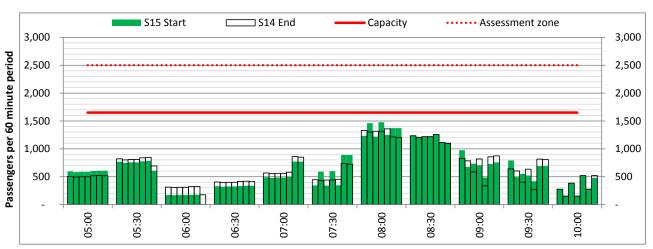

# **Peak Week - Hourly Runway Demand**

# **Peak Week - Hourly Runway Allocation**

Terminals: 2D 2I Operators: All Operators Days: 1234567

Start of count period - Time: UTC

Start of count period - Time: UTC

Start of count period - Time: UTC

Start of count period - Time: UTC