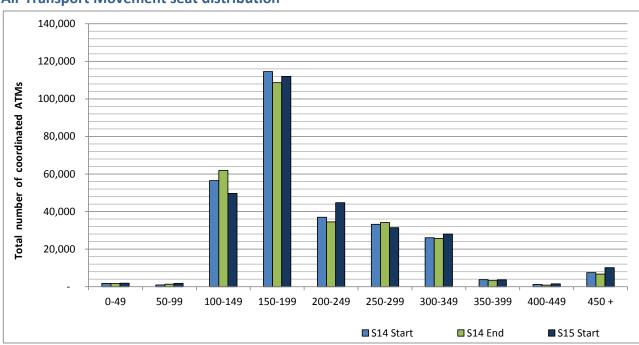

#### **Air Transport Movement seat distribution**

Note: FREIGHT-ONLY services with 0 seats are included in the first seat band '0-49'