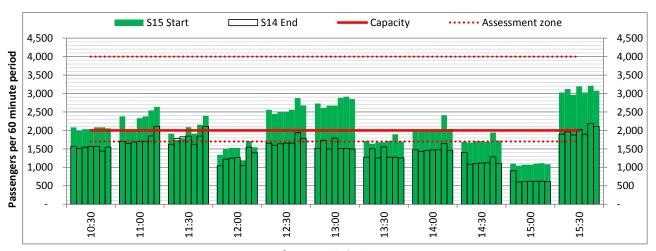

# **Peak Week - Hourly Runway Demand**

# **Peak Week - Hourly Runway Allocation**

Terminals: 2D 2I Operators: All Operators Days: 1234567

Start of count period - Time: UTC

Start of count period - Time: UTC

Start of count period - Time: UTC

Start of count period - Time: UTC