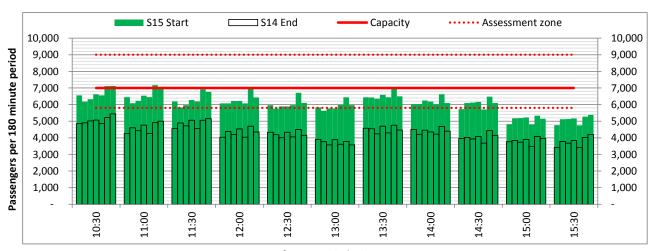

ors Days: 1234567



Start of count period - Time: UTC



Start of count period - Time: UTC



Start of count period - Time: UTC





Terminals: 2D Operators: All Operators Days: 1234567



Start of count period - Time: UTC



Start of count period - Time: UTC



Start of count period - Time: UTC







Start of count period - Time: UTC



Start of count period - Time: UTC



Start of count period - Time: UTC







Start of count period - Time: UTC



Start of count period - Time: UTC



Start of count period - Time: UTC







Start of count period - Time: UTC



Start of count period - Time: UTC



Start of count period - Time: UTC







Start of count period - Time: UTC



Start of count period - Time: UTC



Start of count period - Time: UTC







Start of count period - Time: UTC



Start of count period - Time: UTC



Start of count period - Time: UTC







Start of count period - Time: UTC



Start of count period - Time: UTC



Start of count period - Time: UTC







Start of count period - Time: UTC



Start of count period - Time: UTC



Start of count period - Time: UTC







Start of count period - Time: UTC



Start of count period - Time: UTC



Start of count period - Time: UTC







Start of count period - Time: UTC



Start of count period - Time: UTC



Start of count period - Time: UTC







Start of count period - Time: UTC



Start of count period - Time: UTC



Start of count period - Time: UTC







Start of count period - Time: UTC



Start of count period - Time: UTC



Start of count period - Time: UTC







Start of count period - Time: