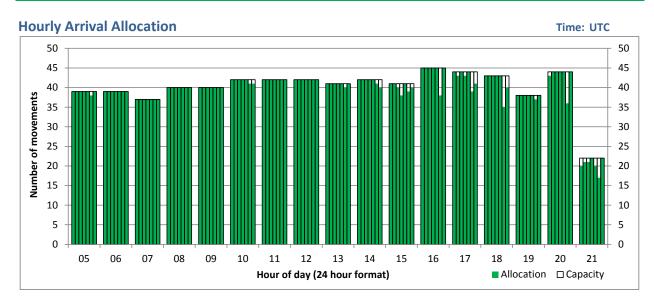

# **Peak Week - Hourly Runway Allocation**

Terminals: 2D 2I Operators: All Operators Days: 1234567

Start of count period - Time: UTC

Start of count period - Time: UTC

Start of count period - Time: UTC

Start of count period - Time: UTC