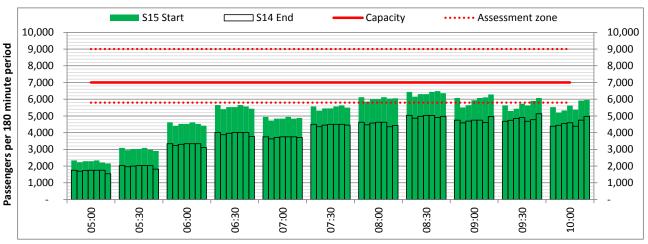

Terminals: 2I Operators: All Operators Days: 1234567



Start of count period - Time: UTC



Start of count period - Time: UTC



Start of count period - Time: UTC





Terminals: 2D Operators: All Operators Days: 1234567



Start of count period - Time: UTC



Start of count period - Time: UTC



Start of count period - Time: UTC







Start of count period - Time: UTC



Start of count period - Time: UTC



Start of count period - Time: UTC







Start of count period - Time: UTC



Start of count period - Time: UTC



Start of count period - Time: UTC







Start of count period - Time: UTC



Start of count period - Time: UTC



Start of count period - Time: UTC







Start of count period - Time: UTC



Start of count period - Time: UTC



Start of count period - Time: UTC







Start of count period - Time: UTC



Start of count period - Time: UTC



Start of count period - Time: UTC







Start of count period - Time: UTC



Start of count period - Time: UTC



Start of count period - Time: UTC







Start of count period - Time: UTC



Start of count period - Time: UTC



Start of count period - Time: UTC







Start of count period - Time: UTC



Start of count period - Time: UTC



Start of count period - Time: UTC







Start of count period - Time: UTC



Start of count period - Time: UTC



Start of count period - Time: UTC







Start of count period - Time: UTC



Start of count period - Time: UTC



Start of count period - Time: UTC







Start of count period - Time: UTC



Start of count period - Time: UTC



Start of count period - Time: UTC