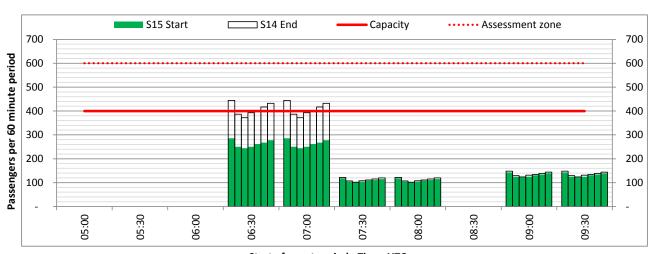

# **Peak Week - Hourly Runway Allocation**

Terminals: 2D 2I Operators: All Operators Days: 1234567

Start of count period - Time: UTC

Start of count period - Time: UTC

Start of count period - Time: UTC

Start of count period - Time: UTC