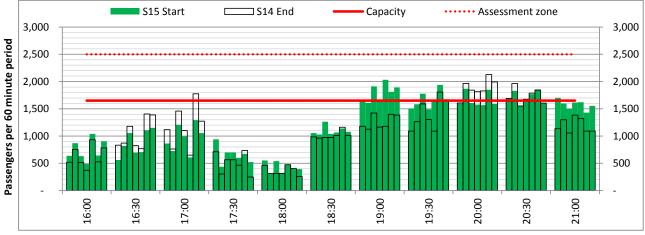

# **Peak Week - Hourly Runway Demand**

# **Peak Week - Hourly Runway Allocation**

Terminals: 2D 2I Operators: All Operators Days: 1234567

Start of count period - Time: UTC

Start of count period - Time: UTC

Start of count period - Time: UTC

Start of count period - Time: UTC