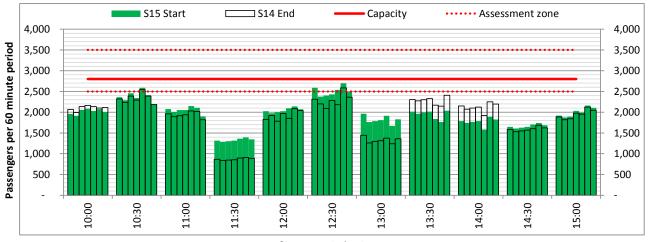

# **Peak Week - Hourly Runway Demand**

# **Peak Week - Hourly Runway Allocation**

Terminals: 2D 2I Operators: All Operators Days: 1234567

Start of count period - Time: UTC

Start of count period - Time: UTC

Start of count period - Time: UTC

Start of count period - Time: UTC