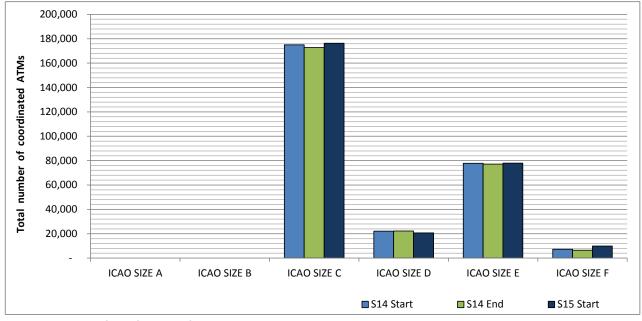

# **Full Season - Aircraft Size Analysis**

#### ICAO size designation

Note: See Glossary for definitions of ICAO SIZE groupings