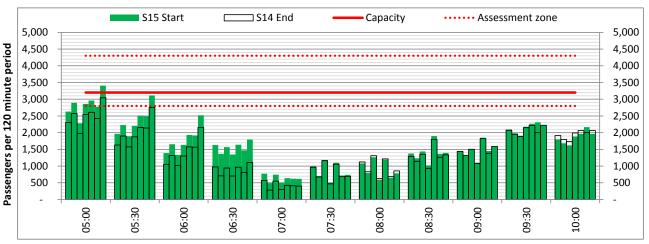

rt of count period - Time: UTC



Start of count period - Time: UTC



Start of count period - Time: UTC







Start of count period - Time: UTC



Start of count period - Time: UTC



Start of count period - Time: UTC







Start of count period - Time: UTC



Start of count period - Time: UTC



Start of count period - Time: UTC







Start of count period - Time: UTC



Start of count period - Time: UTC



Start of count period - Time: UTC







Start of count period - Time: UTC



Start of count period - Time: UTC



Start of count period - Time: UTC







Start of count period - Time: UTC



Start of count period - Time: UTC



Start of count period - Time: UTC







Start of count period - Time: UTC



Start of count period - Time: UTC



Start of count period - Time: UTC







Start of count period - Time: UTC



Start of count period - Time: UTC



Start of count period - Time: UTC







Start of count period - Time: UTC



Start of count period - Time: UTC



Start of count period - Time: UTC







Start of count period - Time: UTC



Start of count period - Time: UTC



Start of count period - Time: UTC







Start of count period - Time: UTC



Start of count period - Time: UTC



Start of count period - Time: UTC

#### **Glossary**



Any aircraft movement which is either a scheduled or chartered passenger or Air Transport Movement (ATM)

cargo flight.

**Common Travel Area (CTA)** Origin or Destination is in Republic of Ireland or the Channel Islands.

**Demand** Unconstrained demand before any schedule adjustments have been made.

"Fill-in" These are