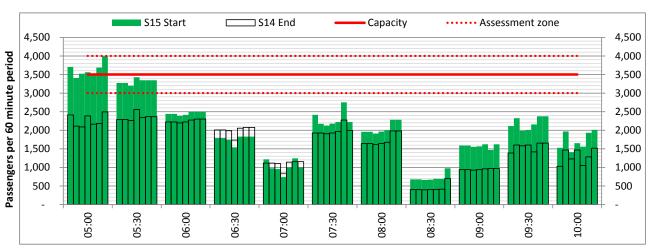

#### Page Content

- 2 Runway Scheduling Limits
- 3 Peak Week Allocation and Slot Adjustment Distribution by Operator
- 4 Full Season Aircraft Size Analysis
- 5 Full Season Seasonality
- 6 Peak Week Hourly Runway Demand
- 7 Peak Week Hourly Runway Allocation
- 8 Peak Week Histogram Departure Passengers (T60/30) 2D 2I All Operators
- 9 Peak Week Histogram Departure Passengers (T180/30) 2D 2I All Operators
- 10 Peak Week Histogram Arrival Passengers (T60/30) 21 All Operators
- 11 Peak Week Histogram Arrival Passengers (T120/30) 2I All Operators
- 12 Peak Week Histogram Arrival Passengers (T60/30) 2D All Operators
- Peak Week Histogram Departure Passengers (T3 Live T60/30) 3I All Operators
- 14 Peak Week Histogram Departure Passengers (T3 Live T180/30) 31 All Operators
- 15 Peak Week Histogram Arrival Passengers (T3 Live T60/30) 31 All Operators
- 16 Peak Week Histogram Departure Passengers (T3 End Game T60/30) 31 All Operators
- Peak Week Histogram Departure Passengers (T3 End Game T180/30) 31 All Operators
   Peak Week Histogram Arrival Passengers (T3 End Game T60/30) 31 All Operators
- 19 Peak Week Histogram Departure Passengers (T60/30) 41 All Operators
- 20 Peak Week Histogram Departure Passengers (T180/30) 41 All Operators
- 21 Peak Week Histogram Arrival Passengers (T60/30) 41 All Operators
- 22 Peak Week Histogram Arrival Passengers (T120/30) 4I All Operators
- 23 Peak Week Histogram Departure Passengers (T60/30) 5D 5I All Operators
- Peak Week Histogram Arrival Passengers (T60/30) 51 All Operators
- 25 Peak Week Histogram Arrival Passengers (T60/30) 5D All Operators
- 26 Glossarv