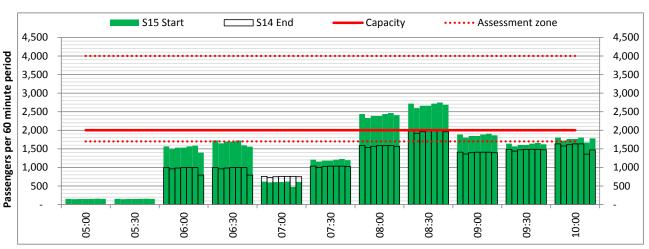

# **Peak Week - Hourly Runway Allocation**













Terminals: 2D 2I Operators: All Operators Days: 1234567



Start of count period - Time: UTC



Start of count period - Time: UTC



Start of count period - Time: UTC







Start of count period - Time: UTC



Start of count period - Time: UTC



Start of count period - Time: UTC







Start of count period - Time: UTC



Start of count period - Time: UTC



Start of count period - Time: UTC





Terminals: 2I Operators: All Operators Days: 1234567



Start of count period - Time: UTC



Start of count period - Time: UTC



Start of count period - Time: UTC





Terminals: 2D Operators: All Operators Days: 1234567



Start of count period - Time: UTC



Start of count period - Time: UTC



Start of count period - Time: UTC







Start of count period - Time: UTC



Start of count period - Time: UTC



Start of count period - Time: UTC







Start of count period - Time: UTC



Start of count period - Time: UTC



Start of count period - Time: UTC







Start of count period - Time: UTC



Start of count period - Time: UTC



Start of count period - Time: UTC







Start of count period - Time: UTC



Start of count period - Time: UTC



Start of count period - Time: UTC







Start of count period - Time: UTC



Start of count period - Time: UTC



Start of count period - Time: UTC







Start of count period - Time: UTC



Start of count period - Time: UTC



Start of count period - Time: UTC







Start of count period - Time: UTC



Start of count period - Time: UTC



Start of count period - Time: UTC