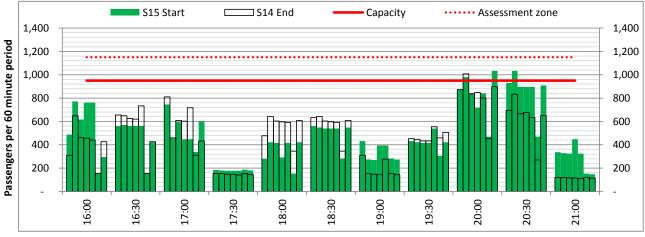

# **Peak Week - Hourly Runway Demand**

# **Peak Week - Hourly Runway Allocation**

Terminals: 2D 2I Operators: All Operators Days: 1234567

Start of count period - Time: UTC

Start of count period - Time: UTC

Start of count period - Time: UTC

Start of count period - Time: UTC