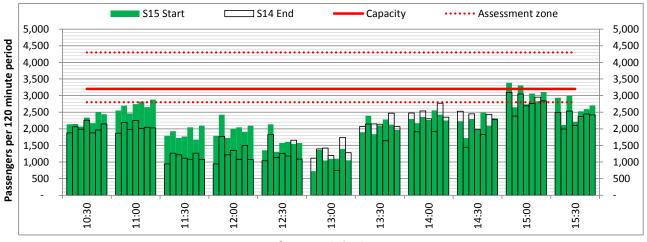

rt of count period - Time: UTC



Start of count period - Time: UTC







Start of count period - Time: UTC



Start of count period - Time: UTC



Start of count period - Time: UTC







Start of count period - Time: UTC



Start of count period - Time: UTC



Start of count period - Time: UTC







Start of count period - Time: UTC



Start of count period - Time: UTC



Start of count period - Time: UTC







Start of count period - Time: UTC



Start of count period - Time: UTC



Start of count period - Time: UTC







Start of count period - Time: UTC



Start of count period - Time: UTC



Start of count period - Time: UTC







Start of count period - Time: UTC



Start of count period - Time: UTC



Start of count period - Time: UTC







Start of count period - Time: UTC



Start of count period - Time: UTC



Start of count period - Time: UTC







Start of count period - Time: UTC



Start of count period - Time: UTC



Start of count period - Time: UTC







Start of count period - Time: UTC



Start of count period - Time: UTC



Start of count period - Time: UTC







Start of count period - Time: UTC



Start of count period - Time: UTC



Start of count period - Time: UTC

#### **Glossary**



Any aircraft movement which is either a scheduled or chartered passenger or Air Transport Movement (ATM)

cargo flight.

**Common Travel Area (CTA)** Origin or Destination is in Republic of Ireland or the Channel Islands.

**Demand** Unconstrained demand before any schedule adjustments have been made.

"Fill-in" These are gaps in a historic series of slots w