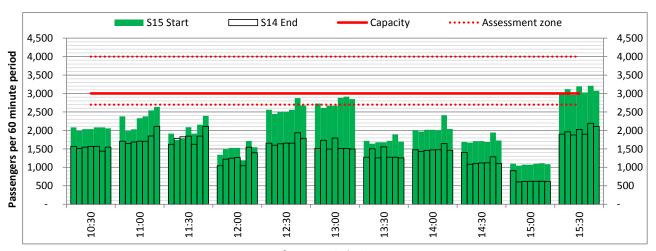

# **Peak Week - Hourly Runway Demand**

# **Peak Week - Hourly Runway Allocation**

Terminals: 2D 2I Operators: All Operators Days: 1234567

Start of count period - Time: UTC

Start of count period - Time: UTC

Start of count period - Time: UTC

Start of count period - Time: UTC