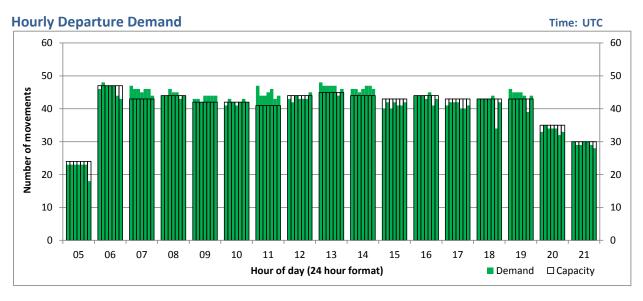

0.1%         | 0.2%          | 0.1%         | 0.2%         | 0.0%         | 0.0%         | 0.1%         | 0.9%         | 178                                |

Operators with 0 'allocated ATMs' and 0 'Requests with NO slot allocated' in S15, are included in this list due to having slots allocated in either S14 Start or S14 End schedules.

# **Full Season - Aircraft Size Analysis**



#### ICAO size designation



Note: See Glossary for definitions of ICAO SIZE groupings

#### **Air Transport Movement seat distribution**



Note: FREIGHT-ONLY services with 0 seats are included in the first seat band '0-49'

# **Full Season - Seasonality**



#### Air Transport Movements by week of season



#### Air Transport Movement Seats by week of season



# **Peak Week - Hourly Runway Demand**









# **Peak Week - Hourly Runway Allocation**













Terminals: 2D 2I Operators: All Operators Days: 1234567



Start of count period - Time: UTC



Start of count period - Time: UTC



Start of count period - Time: UTC







Start of count period - Time: UTC



Start of count period - Time: UTC



Start of count period - Time: UTC







Start of count period - Time: UTC



Start of count period - Time: UTC



Start of count period - Time: UTC





Terminals: 2I Operators: All Operators Days: 1234567



Start of count period - Time: UTC



Start of count period - Time: UTC



Start of count period - Time: UTC





Terminals: 2D Operators: All Operators Days: 1234567



Start of count period - Time: UTC



Start of count period - Time: UTC



Start of count period - Time: UTC