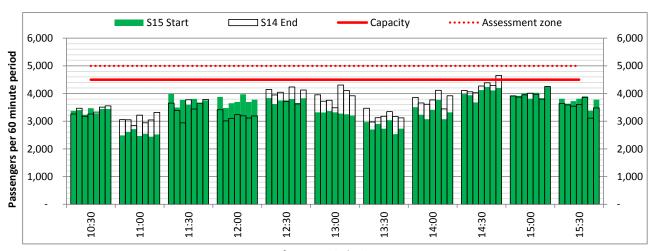

rt of count period - Time: UTC



Start of count period - Time: UTC







Start of count period - Time: UTC



Start of count period - Time: UTC



Start of count period - Time: UTC







Start of count period - Time: UTC



Start of count period - Time: UTC



Start of count period - Time: UTC







Start of count period - Time: UTC



Start of count period - Time: UTC



Start of count period - Time: UTC







Start of count period - Time: UTC



Start of count period - Time: UTC



Start of count period - Time: UTC







Start of count period - Time: UTC



Start of count period - Time: UTC



Start of count period - Time: UTC







Start of count period - Time: UTC



Start of count period - Time: UTC



Start of count period - Time: UTC







Start of count period - Time: UTC



Start of count period - Time: UTC



Start of count period - Time: UTC







Start of count period - Time: UTC



Start of count period - Time: UTC



Start of count period - Time: UTC







Start of count period - Time: UTC



Start of count period - Time: UTC



Start of count period - Time: UTC

#### **Glossary**



Any aircraft movement which is either a scheduled or chartered passenger or Air Transport Movement (ATM)

cargo flight.

**Common Travel Area (CTA)** Origin or Destination is in Republic of Ireland or the Channel Islands.

**Demand** Unconstrained demand before any schedule adjustments have been made.

"Fill-in" These are gaps in a historic series of slots which the carrier requests to "Fill-in"

at Initial Submissions - Fill-ins will be recognisably part of the historic