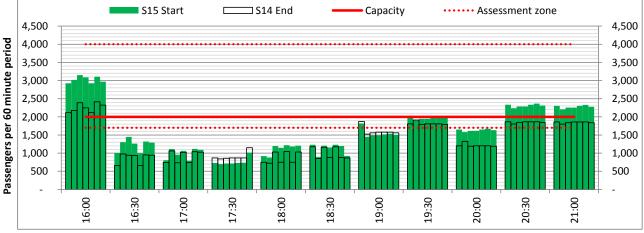

# **Peak Week - Hourly Runway Demand**

# **Peak Week - Hourly Runway Allocation**

Terminals: 2D 2I Operators: All Operators Days: 1234567

Start of count period - Time: UTC

Start of count period - Time: UTC

Start of count period - Time: UTC

Start of count period - Time: UTC