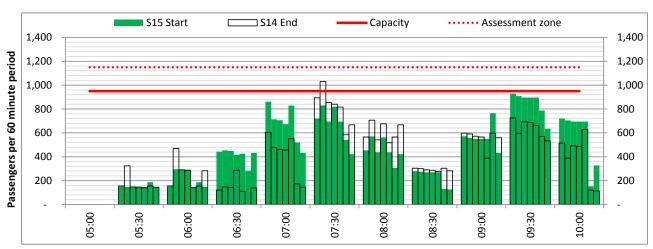

# **Peak Week - Hourly Runway Allocation**

Terminals: 2D 2I Operators: All Operators Days: 1234567

Start of count period - Time: UTC

Start of count period - Time: UTC

Start of count period - Time: UTC

Start of count period - Time: UTC

Start of count period - Time: UTC

Start of count period - Time: UTC

Start of count period - Time: UTC

Terminals: 2D Operators: All Operators Days: 1234567

Start of count period - Time: UTC

Start of count period - Time: UTC