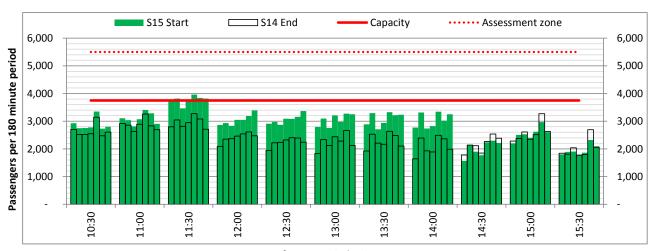

# **Peak Week - Hourly Runway Demand**

# **Peak Week - Hourly Runway Allocation**

Terminals: 2D 2I Operators: All Operators Days: 1234567

Start of count period - Time: UTC

Start of count period - Time: UTC

Start of count period - Time: UTC

Start of count period - Time: UTC