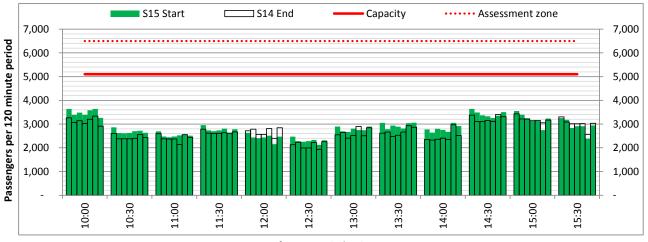

vices with 0 seats are included in the first seat band '0-49'

# **Full Season - Seasonality**



#### Air Transport Movements by week of season



#### Air Transport Movement Seats by week of season



# **Peak Week - Hourly Runway Demand**









# **Peak Week - Hourly Runway Allocation**













Terminals: 2D 2I Operators: All Operators Days: 1234567



Start of count period - Time: UTC



Start of count period - Time: UTC



Start of count period - Time: UTC







Start of count period - Time: UTC



Start of count period - Time: UTC



Start of count period - Time: UTC







Start of count period - Time: UTC



Start of count period - Time: UTC



Start of count period - Time: UTC





Terminals: 2I Operators: All Operators Days: 1234567



Start of count period - Time: UTC



Start of count period - Time: UTC



Start of count period - Time: UTC





Terminals: 2D Operators: All Operators Days: 1234567



Start of count period - Time: UTC



Start of count period - Time: UTC



Start of count period - Time: UTC







Start of count period - Time: UTC



Start of count period - Time: UTC



Start of count period - Time: UTC







Start of count period - Time: UTC



Start of count period - Time: UTC



Start of count period - Time: UTC







Start of count period - Time: UTC



Start of count period - Time: UTC



Start of count period - Time: UTC







Start of count period - Time: UTC



Start of count period - Time: UTC



Start of count period - Time: UTC







Start of count period - Time: UTC



Start of count period - Time: UTC



Start of count pe