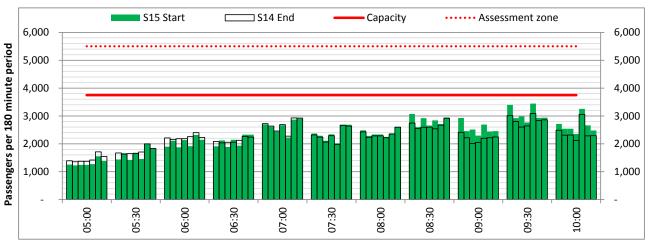

# **Peak Week - Hourly Runway Demand**

# **Peak Week - Hourly Runway Allocation**

Terminals: 2D 2I Operators: All Operators Days: 1234567

Start of count period - Time: UTC

Start of count period - Time: UTC

Start of count period - Time: UTC

Start of count period - Time: UTC