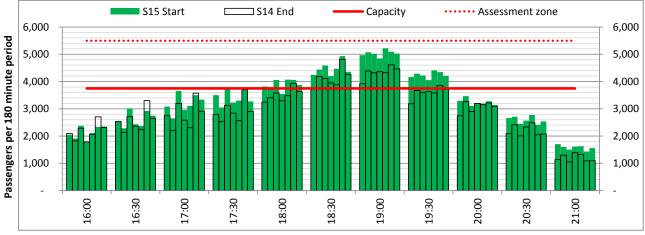

# **Peak Week - Hourly Runway Demand**

# **Peak Week - Hourly Runway Allocation**

Terminals: 2D 2I Operators: All Operators Days: 1234567

Start of count period - Time: UTC

Start of count period - Time: UTC

Start of count period - Time: UTC

Start of count period - Time: UTC