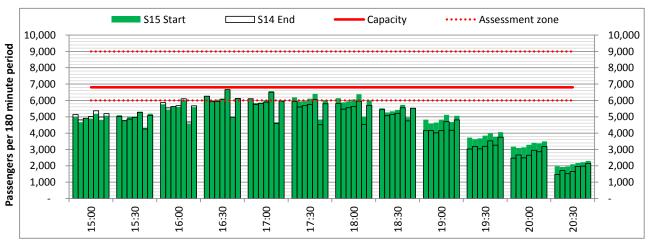

# **Peak Week - Hourly Runway Demand**

# **Peak Week - Hourly Runway Allocation**

Terminals: 2D 2I Operators: All Operators Days: 1234567

Start of count period - Time: UTC

Start of count period - Time: UTC

Start of count period - Time: UTC

Start of count period - Time: UTC