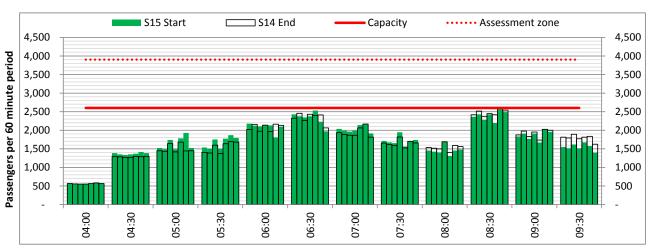

# **Peak Week - Hourly Runway Demand**

# **Peak Week - Hourly Runway Allocation**

Terminals: 2D 2I Operators: All Operators Days: 1234567

Start of count period - Time: UTC

Start of count period - Time: UTC

Start of count period - Time: UTC

Start of count period - Time: UTC