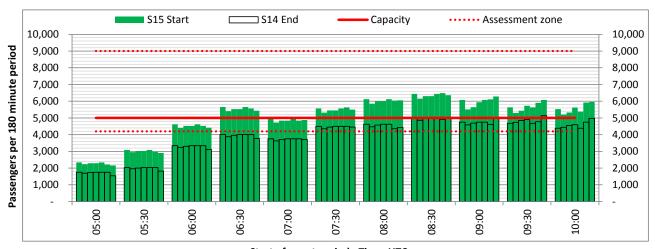

# **Peak Week - Hourly Runway Demand**

# **Peak Week - Hourly Runway Allocation**

Terminals: 2D 2I Operators: All Operators Days: 1234567

Start of count period - Time: UTC

Start of count period - Time: UTC

Start of count period - Time: UTC

Start of count period - Time: UTC