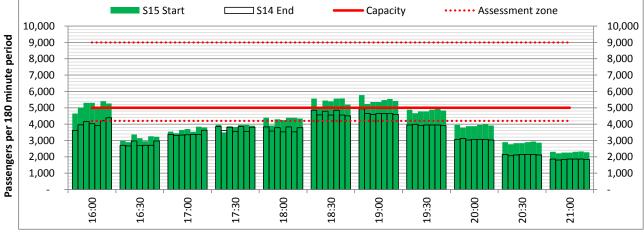

# **Peak Week - Hourly Runway Demand**

# **Peak Week - Hourly Runway Allocation**

Terminals: 2D 2I Operators: All Operators Days: 1234567

Start of count period - Time: UTC

Start of count period - Time: UTC

Start of count period - Time: UTC

Start of count period - Time: UTC