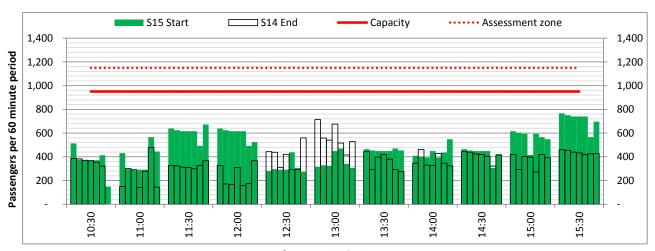

# **Peak Week - Hourly Runway Demand**

# **Peak Week - Hourly Runway Allocation**

Terminals: 2D 2I Operators: All Operators Days: 1234567

Start of count period - Time: UTC

Start of count period - Time: UTC

Start of count period - Time: UTC

Start of count period - Time: UTC