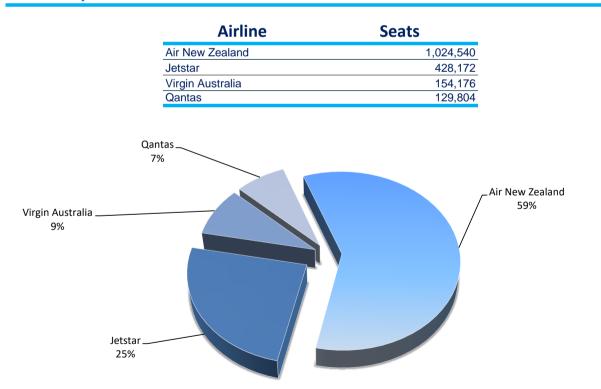

| 6    |
| Domestic Terminal Peak Week Utilisation      | 7    |
| International Terminal Peak Week Utilisation | 8    |
| Total Terminal Peak Week Utilisation         | 9    |
| Glossary                                     | 10   |

#### \*\*S18 numbers adjusted down to 31 weeks to match S19

Data in this report is current as of 25 March 2019

No warranty whether expressed or implied as to the completeness, accuracy, fitness for purpose, or satisfactory quality is given by ACL regarding the information in this report, which is provided by third parties. Accordingly, ACL excludes all liability with regard to such data.

The contents of this report may not be reproduced without the written consent of ACL.

### Airlines by Air Transport Movements (ATMs)



## **Airlines by Seats**





## Aircraft Types by Air Transport Movements (ATMs)

| Movements |
|-----------|
| 2,824     |
| 4,746     |
| 240       |
| 1,266     |
| 1,624     |
|           |



### Aircratt Types by Seats

|                                                   | Airline