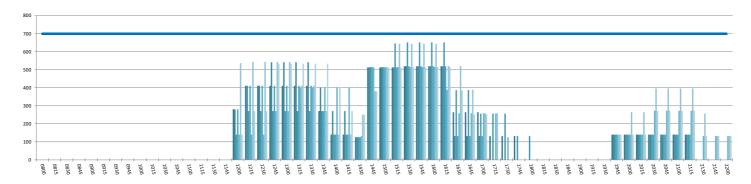

#### INTERNATIONAL TERMINAL ARRIVALS UTILISATION PER 60 MINUTES (ROLLING EVERY 15 MINUTES) Peak Week Movements per Hour - All times LOCAL

INTERNATIONAL TERMINAL DEPARTURES UTILISATION PER 60 MINUTES (ROLLING EVERY 15 MINUTES) Peak Week Movements per Hour - All times LOCAL

#### **GUIDE TO HISTOGRAMS**

The histograms show the pattern of traffic by time of day against the appropriate scheduling limit. Each time period consist of seven columns representing the days-of-week, Monday through Sunday.