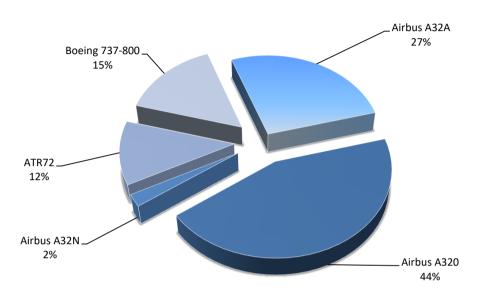

### Aircratt Types by Seats

|                                                   | Airline                                                                                                                                                                                                                                                                                                                                                                                                                                                                                                                                                                                                                                                                                                                                                                                                                                                                                                                                                                                                                                                                                                                                                                                                                                                                                                                                                                                                                                                                                                                                                                                                                                                                                                                                                                                                                                                                                                                                                                                                                                                                                                                             | Seats   |                    |
|---------------------------------------------------|-------------------------------------------------------------------------------------------------------------------------------------------------------------------------------------------------------------------------------------------------------------------------------------------------------------------------------------------------------------------------------------------------------------------------------------------------------------------------------------------------------------------------------------------------------------------------------------------------------------------------------------------------------------------------------------------------------------------------------------------------------------------------------------------------------------------------------------------------------------------------------------------------------------------------------------------------------------------------------------------------------------------------------------------------------------------------------------------------------------------------------------------------------------------------------------------------------------------------------------------------------------------------------------------------------------------------------------------------------------------------------------------------------------------------------------------------------------------------------------------------------------------------------------------------------------------------------------------------------------------------------------------------------------------------------------------------------------------------------------------------------------------------------------------------------------------------------------------------------------------------------------------------------------------------------------------------------------------------------------------------------------------------------------------------------------------------------------------------------------------------------------|---------|--------------------|
|                                                   | Airbus A32A                                                                                                                                                                                                                                                                                                                                                                                                                                                                                                                                                                                                                                                                                                                                                                                                                                                                                                                                                                                                                                                                                                                                                                                                                                                                                                                                                                                                                                                                                                                                                                                                                                                                                                                                                                                                                                                                                                                                                                                                                                                                                                                         | 811,224 |                    |
|                                                   | Airbus A320                                                                                                                                                                                                                                                                                                                                                                                                                                                                                                                                                                                                                                                                                                                                                                                                                                                                                                                                                                                                                                                                                                                                                                                                                                                                                                                                                                                                                                                                                                                                                                                                                                                                                                                                                                                                                                                                                                                                                                                                                                                                                                                         | 515,868 |                    |
|                                                   | Airbus A32N                                                                                                                                                                                                                                                                                                                                                                                                                                                                                                                                                                                                                                                                                                                                                                                                                                                                                                                                                                                                                                                                                                                                                                                                                                                                                                                                                                                                                                                                                                                                                                                                                                                                                                                                                                                                                                                                                                                                                                                                                                                                                                                         | 39,600  |                    |
|                                                   | Boeing 737-800                                                                                                                                                                                                                                                                                                                                                                                                                                                                                                                                                                                                                                                                                                                                                                                                                                                                                                                                                                                                                                                                                                                                                                                                                                                                                                                                                                                                                                                                                                                                                                                                                                                                                                                                                                                                                                                                                                                                                                                                                                                                                                                      | 283,980 |                    |
|                                                   | ATR72                                                                                                                                                                                                                                                                                                                                                                                                                                                                                                                                                                                                                                                                                                                                                                                                                                                                                                                                                                                                                                                                                                                                                                                                                                                                                                                                                                                                                                                                                                                                                                                                                                                                                                                                                                                                                                                                                                                                                                                                                                                                                                                               | 86,020  |                    |
| Boeing 737-800<br>16%<br>Airbus A32N<br>2%<br>Air | ATR72<br>5%<br>Office of the second |         | Airbus A32A<br>47% |
| 7.0                                               | 30%                                                                                                                                                                                                                                                                                                                                                                                                                                                                                                                                                                                                                                                                                                                                                                                                                                                                                                                                                                                                                                                                                                                                                                                                                                                                                                                                                                                                                                                                                                                                                                                                                                                                                                                                                                                                                                                                                                                                                                                                                                                                                                                                 |         |                    |