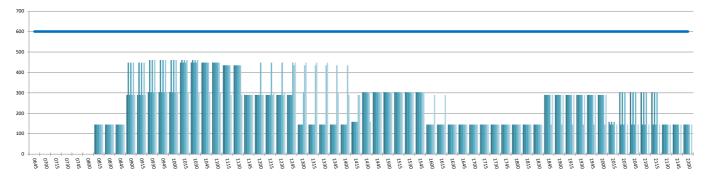

#### DOMESTIC TERMINAL ARRIVALS UTILISATION PER 60 MINUTES (ROLLING EVERY 15 MINUTES) Peak Week Movements per Hour - All times LOCAL

DOMESTIC TERMINAL DEPARTURES UTILISATION PER 60 MINUTES (ROLLING EVERY 15 MINUTES) Peak Week Movements per Hour - All times LOCAL

#### **GUIDE TO HISTOGRAMS**

The histograms show the pattern of traffic by time of day against the appropriate scheduling limit. Each time period consist of seven columns representing the days-of-week, Monday through Sunday.