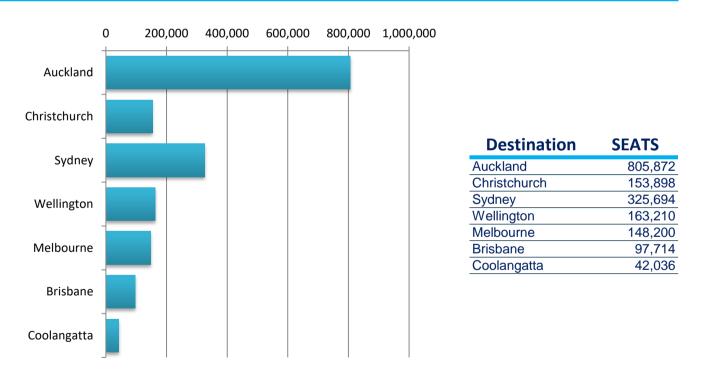

| Brisbane International     | 1,936   | 11   | 1,760  | 10   | -176      | -1       |
|          |                  | MEL | Melbourne                  | 0       | 0    | 704    | 4    | 704       | 4        |
|          |                  | SYD | Sydney Kingsford Smith     | 1,232   | 7    | 1,232  | 7    | 0         | 0        |
| VA Total |                  |     |                            | 3,168   | 18   | 3,696  | 21   | 528       | 3        |

## **Air Transport Movements by Destination**



| Destination  | ATM'S |
|--------------|-------|
| Auckland     | 4,624 |
| Christchurch | 1,625 |
| Sydney       | 1,844 |
| Wellington   | 976   |
| Melbourne    | 842   |
| Brisbane     | 562   |
| Coolangatta  | 226   |
|              |       |

## **Air Transport Seats by Destination**





#### **RUNWAY TOTAL UTILISATION PER 60 MINUTES (ROLLING EVERY 15 MINUTES)**

Peak Week Movements per Hour - (17 to 23 Dec 2018) - All times LOCAL





#### DOMESTIC TERMINAL ARRIVALS UTILISATION PER 60 MINUTES (ROLLING EVERY 15 MINUTES) Peak Week Movements per Hour - All times LOCAL



DOMESTIC TERMINAL DEPARTURES UTILISATION PER 60 MINUTES (ROLLING EVERY 15 MINUTES) Peak Week Movements per Hour - All times LOCAL



DOMESTIC TERMINAL ARRIVALS UTILISATION PER 30 MINUTES (ROLLING EVERY 15 MINUTES) Peak Week Movements per Hour - All times LOCAL





#### INTERNATIONAL TERMINAL ARRIVALS UTILISATION PER 60 MINUTES (ROLLING EVERY 15 MINUTES) Peak Week Movements per Hour - All times LOCAL



INTERNATIONAL TERMINAL DEPARTURES UTILISATION PER 60 MINUTES (ROLLING EVERY 15 MINUTES) Peak Week Move