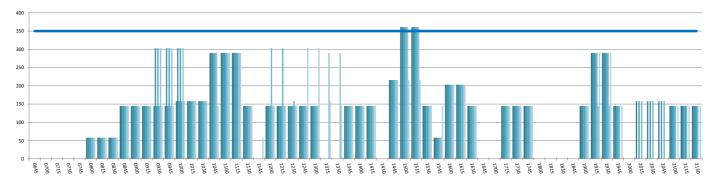

#### **RUNWAY TOTAL UTILISATION PER 60 MINUTES (ROLLING EVERY 15 MINUTES)**

Peak Week Movements per Hour - (17 to 23 Dec 2018) - All times LOCAL

#### **GUIDE TO HISTOGRAMS**

The histograms show the pattern of traffic by time of day against the appropriate scheduling limit. Each time period consist of seven columns representing the days-of-week, Monday through Sunday.