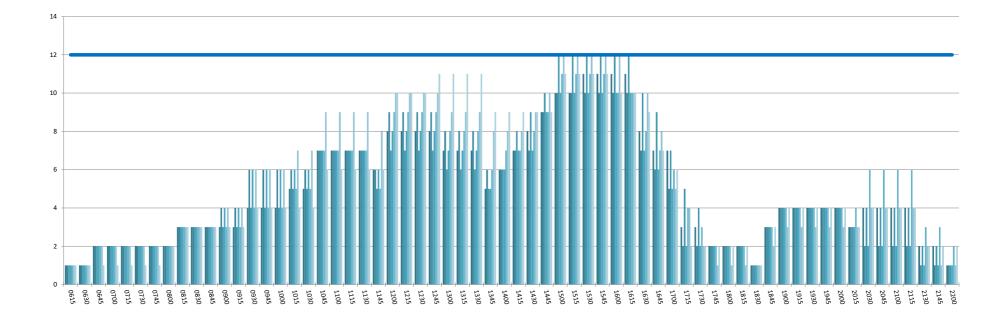

#### **RUNWAY TOTAL UTILISATION PER 60 MINUTES (ROLLING EVERY 15 MINUTES)**

Peak Week Movements per Hour - (17 to 23 Dec 2018) - All times LOCAL

#### **GUIDE TO HISTOGRAMS**

The histograms show the pattern of traffic by time of day against the appropriate scheduling limit. Each time period consist of seven columns representing the days-of-week, Monday through Sunday.