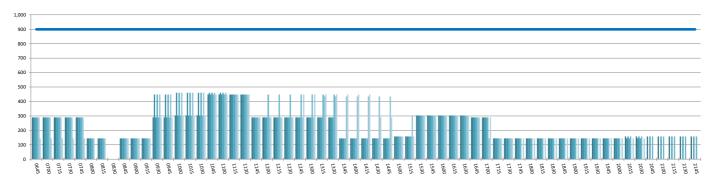

#### INTERNATIONAL TERMINAL ARRIVALS UTILISATION PER 60 MINUTES (ROLLING EVERY 15 MINUTES) Peak Week Movements per Hour - All times LOCAL

INTERNATIONAL TERMINAL DEPARTURES UTILISATION PER 60 MINUTES (ROLLING EVERY 15 MINUTES) Peak Week Movements per Hour - All times LOCAL

#### **GUIDE TO HISTOGRAMS**

The histograms show the pattern of traffic by time of day against the appropriate scheduling limit. Each time period consist of seven columns representing the days-of-week, Monday through Sunday.