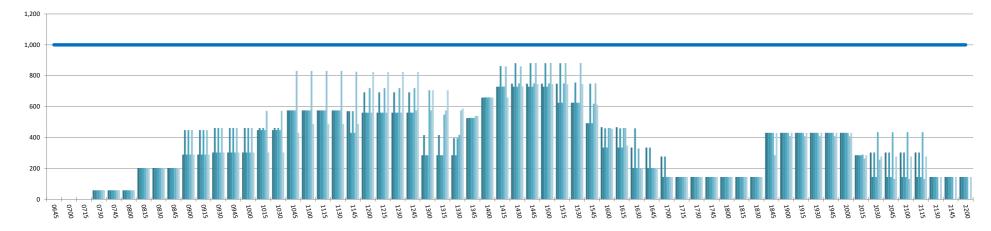

#### **RUNWAY TOTAL UTILISATION PER 60 MINUTES (ROLLING EVERY 15 MINUTES)**

Peak Week Movements per Hour - (17 to 23 Dec 2018) - All times LOCAL

#### **GUIDE TO HISTOGRAMS**

The histograms show the pattern of traffic by time of day against the appropriate scheduling limit. Each time period consist of seven columns representing the days-of-week, Monday through Sunday.