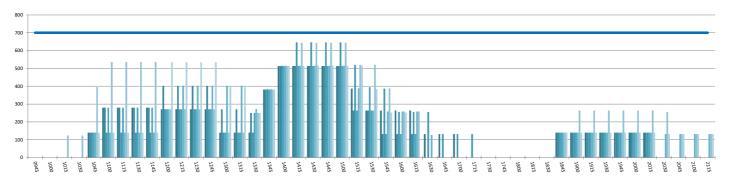

#### DOMESTIC TERMINAL ARRIVALS UTILISATION PER 60 MINUTES (ROLLING EVERY 15 MINUTES) Peak Week Movements per Hour - All times LOCAL

DOMESTIC TERMINAL DEPARTURES UTILISATION PER 60 MINUTES (ROLLING EVERY 15 MINUTES) Peak Week Movements per Hour - All times LOCAL

#### **GUIDE TO HISTOGRAMS**

The histograms show the pattern of traffic by time of day against the appropriate scheduling limit. Each time period consist of seven columns representing the days-of-week, Monday through Sunday.