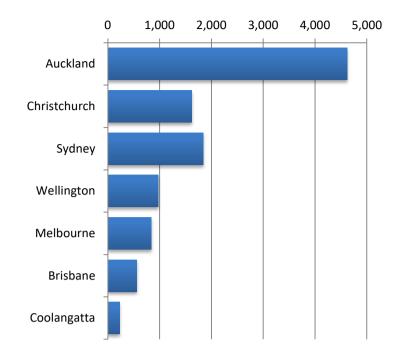

## **Air Transport Movements by Destination**

| Destination  | ATM'S |
|--------------|-------|
| Auckland     | 4,624 |
| Christchurch | 1,625 |
| Sydney       | 1,844 |
| Wellington   | 976   |
| Melbourne    | 842   |
| Brisbane     | 562   |
| Coolangatta  | 226   |
|              |       |