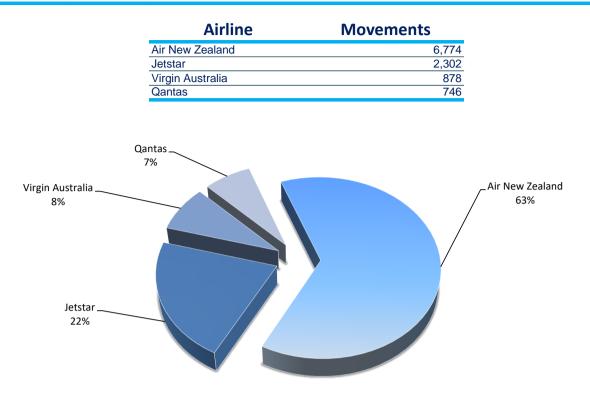

eak Week Utilisation                 | 6    |
| Domestic Terminal Peak Week Utilisation      | 7    |
| International Terminal Peak Week Utilisation | 8    |
| Total Terminal Peak Week Utilisation         | 9    |
| Glossary                                     | 10   |

#### \*\*S18 numbers adjusted down to 31 weeks to match S19

Data in this report is current as of 25 March 2019

No warranty whether expressed or implied as to the completeness, accuracy, fitness for purpose, or satisfactory quality is given by ACL regarding the information in this report, which is provided by third parties. Accordingly, ACL excludes all liability with regard to such data.

The contents of this report may not be reproduced without the written consent of ACL.

### Airlines by Air Transport Movements (ATMs)



## **Airlines by Seats**





## Aircraft Types by Air Transport Movements (ATMs)

| Movements |
|-----------|
| 2,824     |
| 4,746     |
| 240       |
| 1,266     |
| 1,624     |
|           |



### Aircratt Types by Seats

|                                                   | Airline