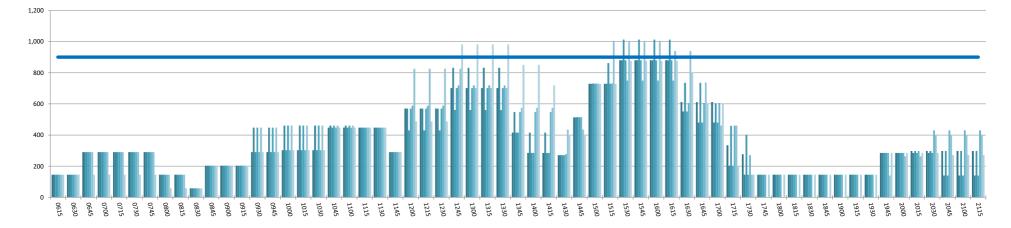

#### DOMESTIC TERMINAL ARRIVALS UTILISATION PER 60 MINUTES (ROLLING EVERY 15 MINUTES) Peak Week Movements per Hour - All times LOCAL

DOMESTIC TERMINAL DEPARTURES UTILISATION PER 60 MINUTES (ROLLING EVERY 15 MINUTES) Peak Week Movements per Hour - All times LOCAL

#### **GUIDE TO HISTOGRAMS**

The histograms show the pattern of traffic by time of day against the appropriate scheduling limit. Each time period consist of seven columns representing the days-of-week, Monday through Sunday.