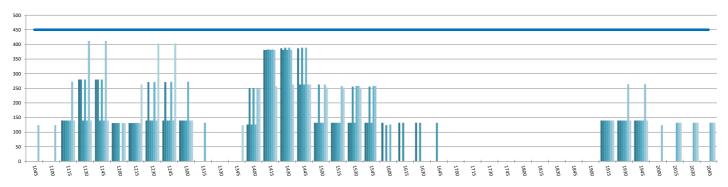

#### ENTIRE TERMINAL PASSENGER ARRIVALS UTILISATION PER 60 MINUTES (ROLLING EVERY 15 MINUTES)

Peak Week Movements per Hour - All times LOCAL

ENTIRE TERMINAL PASSENGER DEPARTURES UTILISATION PER 60 MINUTES (ROLLING EVERY 15 MINUTES) Peak Week Movements per Hour - All times LOCAL

#### **GUIDE TO HISTOGRAMS**

The histograms show the pattern of traffic by time of day against the appropriate scheduling limit. Each time period consist of seven columns representing the days-of-week, Monday through Sunday.