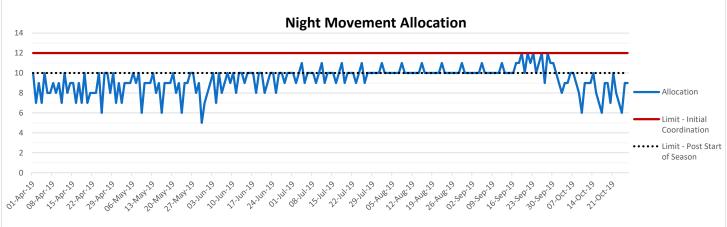

## **START OF SEASON REPORT**

KEY STATISTICS Summer 2019 Summer 2018 % Change

Air Transport Night Movements

2,111

1,400

Change 51%

**Schedule Adjustment by Carrier** 

| Operator                 | NA | ОК  | Grand Total | NA  | ОК   | <b>Grand Total</b> |
|--------------------------|----|-----|-------------|-----|------|--------------------|
| Almasria Universal       |    | 54  | 54          |     | 100% | 100%               |
| Bluejet                  |    | 1   | 1           |     | 100% | 100%               |
| Bulgaria Air             | 24 | 66  | 90          | 27% | 73%  | 100%               |
| Enterair                 | 7  | 477 | 484         | 1%  | 99%  | 100%               |
| LOT Polish Airlines      |    | 300 | 300         |     | 100% | 100%               |
| Lufthansa                |    | 409 | 409         |     | 100% | 100%               |
| Nouvelair                |    | 36  | 36          |     | 100% | 100%               |
| Onur Air                 |    | 21  | 21          |     | 100% | 100%               |
| Ryanair                  |    | 210 | 210         |     | 100% | 100%               |
| Ryanair Sun              | 40 | 178 | 218         | 18% | 82%  | 100%               |
| Small Planet Airlines    |    | 18  | 18          |     | 100% | 100%               |
| Sprintair                |    | 147 | 147         |     | 100% | 100%               |
| Sunexpress Turkey        |    | 54  | 54          |     | 100% | 100%               |
| Travel Service Polska Sp | 17 | 24  | 41          | 41% | 59%  | 100%               |
| WizzAir                  |    | 28  | 28          |     | 100% | 100%               |