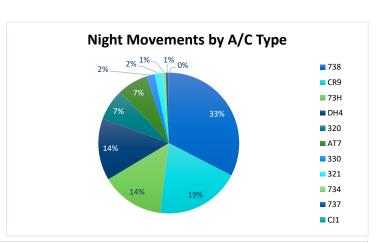

## **START OF SEASON REPORT**

KEY STATISTICS Summer 2019 Summer 2018 % Change

Air Transport Night Movements

2,111

1,400

Change 51%

**Schedule Adjustment by Carrier** 

| Operator                 | NA | ОК  | Grand Total | NA  | ОК   | <b>Grand Total</b> |
|--------------------------|----|-----|-------------|-----|------|--------------------|
| Almasria Universal       |    | 54  | 54          |     | 100% | 100%               |
| Bluejet                  |    | 1   | 1           |     | 100% | 100%               |
| Bulgaria Air             | 24 | 66  | 90          | 27% | 73%  | 100%               |
| Enterair                 | 7  | 477 | 484         | 1%  | 99%  | 100%               |
| LOT Polish Airlines      |    | 300 | 300         |     | 100% | 100%               |
| Lufthansa                |    | 409 | 409         |     | 100% | 100%               |
| Nouvelair                |    | 36  | 36          |     | 100% | 100%               |
| Onur Air                 |    | 21  | 21          |     | 100% | 100%               |
| Ryanair                  |    | 210 | 210         |     | 100% | 100%               |
| Ryanair Sun              | 40 | 178 | 218         | 18% | 82%  | 100%               |
| Small Planet Airlines    |    | 18  | 18          |     | 100% | 100%               |
| Sprintair                |    | 147 | 147         |     | 100% | 100%               |
| Sunexpress Turkey        |    | 54  | 54          |     | 100% | 100%               |
| Travel Service Polska Sp | 17 | 24  | 41          | 41% | 59%  | 100%               |
| WizzAir                  |    | 28  | 28          |     | 100% | 100%               |