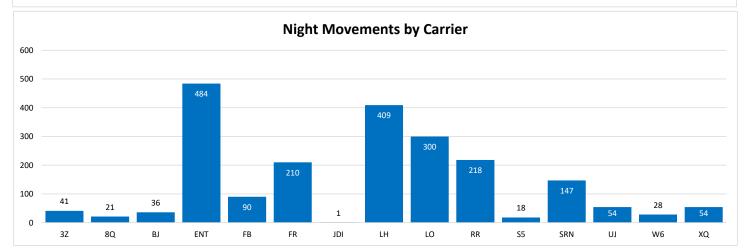

## **START OF SEASON REPORT**

KEY STATISTICS Summer 2019 Summer 2018 % Change

Air Transport Night Movements

2,111

1,400

Change 51%

**Schedule Adjustment by Carrier** 

| Operator                 | NA | ОК  | Grand Total | NA  | ОК   | <b>Grand Total</b> |
|--------------------------|----|-----|-------------|-----|------|--------------------|
| Almasria Universal       |    | 54  | 54          |     | 100% | 100%               |
| Bluejet                  |    | 1   | 1           |     | 100% | 100%               |
| Bulgaria Air             | 24 | 66  | 90          | 27% | 73%  | 100%               |
| Enterair                 | 7  | 477 | 484         | 1%  | 99%  | 100%               |
| LOT Polish Airlines      |    | 300 | 300         |     | 100% | 100%               |
| Lufthansa                |    | 409 | 409         |     | 100% | 100%               |
| Nouvelair                |    | 36  | 36          |     | 100% | 100%               |
| Onur Air                 |    | 21  | 21          |     | 100% | 100%               |
| Ryanair                  |    | 210 | 210         |     | 100% | 100%               |
| Ryanair Sun              | 40 | 178 | 218         | 18% | 82%  | 100%               |
| Small Planet Airlines    |    | 18  | 18          |     | 100% | 100%               |
| Sprintair                |    | 147 | 147         |     | 100% | 100%               |
| Sunexpress Turkey        |    | 54  | 54          |     | 100% | 100%               |
| Travel Service Polska Sp | 17 | 24  | 41          | 41% | 59%  | 100%               |
| WizzAir                  |    | 28  | 28          |     | 100% | 100%               |