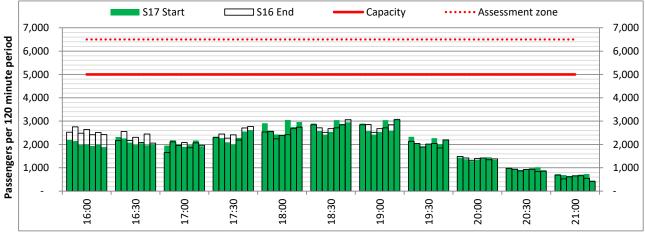

#### Page Content

- 2 Runway Scheduling Limits
- 3 Peak Week Allocation and Slot Adjustment Distribution by Operator
- 4 Full Season Aircraft Size Analysis
- 5 Full Season Seasonality
- 6 Peak Week Hourly Runway Demand
- 7 Peak Week Hourly Runway Allocation
- 8 Peak Week Histogram Arrival Passengers (T60/30) 2I All Operators
- 9 Peak Week Histogram Arrival Passengers (T120/30) 2I All Operators
- 10 Peak Week Histogram Arrival Passengers (T60/30) 2D All Operators
- Peak Week Histogram Departure Passengers (T60/30) 2D 2I All Operators
- 12 Peak Week Histogram Departure Passengers (T3H/30) 2D 2I All Operators
- Peak Week Histogram Arrival Passengers (T60/30) 3I All Operators
- 14 Peak Week Histogram Arrival Passengers (T2H/30) 3I All Operators
- 15 Peak Week Histogram Departure Passengers (T60/30) 3I All Operators
- Peak Week Histogram Departure Passengers (T3H/30) 3I All Operators
- 17 Peak Week Histogram Arrival Passengers (T60/30) 4I All Operators
- 18 Peak Week Histogram Arrival Passengers (T2H/30) 4I All Operators
- 19 Peak Week Histogram Departure Passengers (T60/30) 4I All Operators
- 20 Peak Week Histogram Departure Passengers (T3H/30) 4I All Operators
- 21 Peak Week Histogram Arrival Passengers (T60/30) 5D All Operators
- Peak Week Histogram Arrival Passengers (T60/30) 5I All Operators
- 23 Peak Week Histogram Departure Passengers (T60/30) 5D  $\,$  5I All Operators
- 24 Glossary

Terminals: 2D Operators: All Operators Days: 1234567

Start of count period - Time: UTC

Start of count period - Time: UTC

Start of count period - Time: UTC

Terminals: 2D 2I Operators: All Operators Days: 1234567