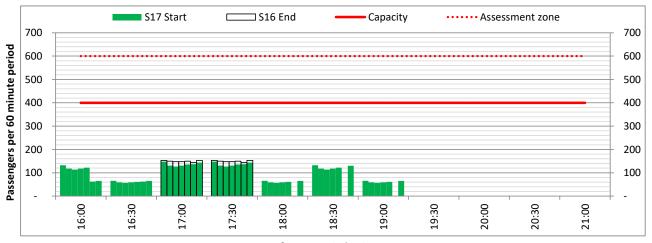

Start of count period - Time: UTC

Start of count period - Time: UTC

Start of count period - Time: UTC

Start of count period - Time: UTC

Start of count period - Time: UTC

Start of count period - Time: UTC

Start of count period - Time: UTC