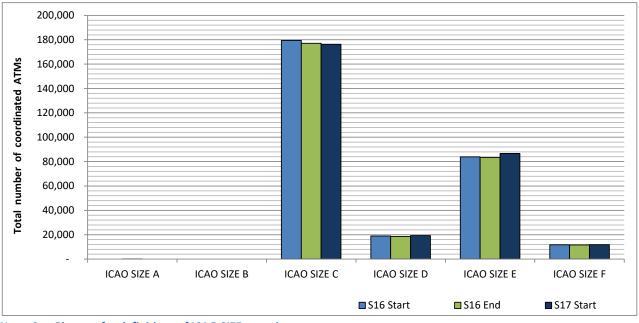

#### **Air Transport Movement seat distribution**

Note: FREIGHT-ONLY services with 0 seats are included in the first seat band '0-49'