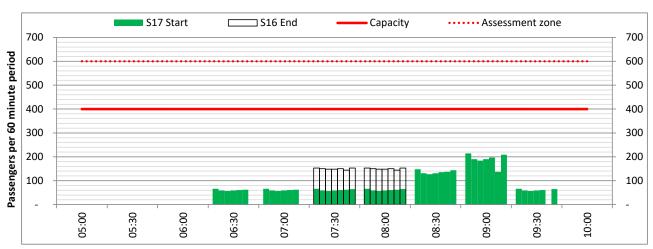

# **Peak Week - Hourly Runway Demand**

□ Capacity

Demand

Hour of day (24 hour format)

Terminals: 2D Operators: All Operators Days: 1234567

Start of count period - Time: UTC

Start of count period - Time: UTC

Start of count period - Time: UTC

Terminals: 2D 2I Operators: All Operators Days: 1234567