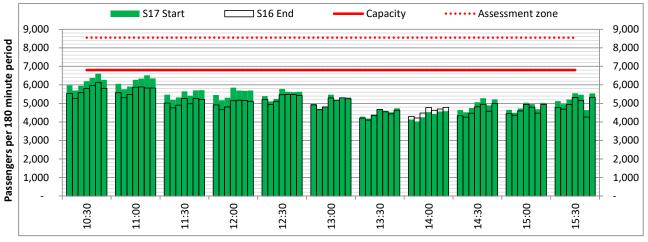

Start of count period - Time: UTC

Start of count period - Time: UTC

Start of count period - Time: UTC

Terminals: 2D 2I Operators: All Operators Days: 1234567

Start of count period - Time: UTC

Start of count period - Time: UTC