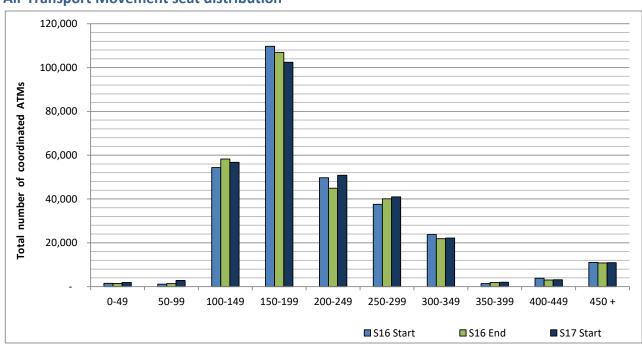

|
| IOTAL                                           | 5,050                 | 31.0/0           | 4.3/0         | 1.770         | 1.2/0         | 0.2/0        | 0.2/0         | 0.2/0          | 0.1/0         | 0.0%         | 0.0/0        | 0.070        | 0.070        | 0.070        | 0.4/0         | -                               |

TOTAL 9,636 91.6% 4.3% 1.7% 1.2% 0.2% 0.2% 0.2% 0.1% 0.0% 0.0% 0.0% 0.0% 0.0% 0.0% 0.4% Operators with 0 'allocated ATMs' and 0 'Requests with NO slot allocated' in S17, are included in this list due to having slots allocated in either S16 Start or S16 End schedules.

# **Full Season - Aircraft Size Analysis**



#### **ICAO** size designation



Note: See Glossary for definitions of ICAO SIZE groupings

#### **Air Transport Movement seat distribution**



Note: FREIGHT-ONLY services with 0 seats are included in the first seat band '0-49'

# **Full Season - Seasonality**



#### Air Transport Movements by week of season



#### Air Transport Movement Seats by week of season



# **Peak Week - Hourly Runway Demand**





□ Capacity

Demand



Hour of day (24 hour format)



# **Peak Week - Hourly Runway Allocation**











#### **Hourly Departure Allocation**

#### Time: UTC









Start of count period - Time: UTC



Start of count period - Time: UTC



Start of count period - Time: UTC







Start of count period - Time: UTC



Start of count period - Time: UTC



Start of count period - Time: UTC





Terminals: 2D Operators: All Operators Days: 1234567



Start of count period - Time: UTC



Start of count period - Time: UTC



S