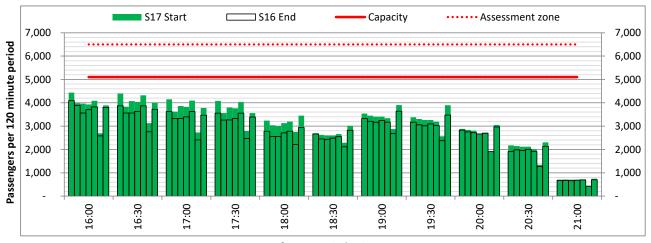

# **Peak Week - Hourly Runway Demand**

□ Capacity

Demand

Hour of day (24 hour format)

Start of count period - Time: UTC

Start of count period - Time: UTC

Start of count period - Time: UTC

Start of count period - Time: UTC

Start of count period - Time: UTC

Start of count period - Time: UTC

Start of count period - Time: UTC