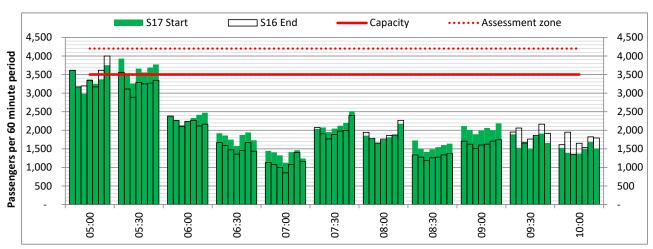

#### Page Content

- 2 Runway Scheduling Limits
- 3 Peak Week Allocation and Slot Adjustment Distribution by Operator
- 4 Full Season Aircraft Size Analysis
- 5 Full Season Seasonality
- 6 Peak Week Hourly Runway Demand
- 7 Peak Week Hourly Runway Allocation
- 8 Peak Week Histogram Arrival Passengers (T60/30) 2I All Operators
- 9 Peak Week Histogram Arrival Passengers (T120/30) 2I All Operators
- 10 Peak Week Histogram Arrival Passengers (T60/30) 2D All Operators
- Peak Week Histogram Departure Passengers (T60/30) 2D 2I All Operators
- 12 Peak Week Histogram Departure Passengers (T3H/30) 2D 2I All Operators
- Peak Week Histogram Arrival Passengers (T60/30) 3I All Operators
- 14 Peak Week Histogram Arrival Passengers (T2H/30) 3I All Operators
- 15 Peak Week Histogram Departure Passengers (T60/30) 3I All Operators
- Peak Week Histogram Departure Passengers (T3H/30) 3I All Operators
- 17 Peak Week Histogram Arrival Passengers (T60/30) 4I All Operators
- 18 Peak Week Histogram Arrival Passengers (T2H/30) 4I All Operators
- 19 Peak Week Histogram Departure Passengers (T60/30) 4I All Operators
- 20 Peak Week Histogram Departure Passengers (T3H/30) 4I All Operators
- 21 Peak Week Histogram Arrival Passengers (T60/30) 5D All Operators
- Peak Week Histogram Arrival Passengers (T60/30) 5I All Operators
- 23 Peak Week Histogram Departure Passengers (T60/30) 5D  $\,$  5I All Operators
- 24 Glossary

Terminals: 2D Operators: All Operators Days: 1234567

Start of count period - Time: UTC

Start of count period - Time: UTC

Start of count period - Time: UTC

Terminals: 2D 2I Operators: All Operators Days: 1234567