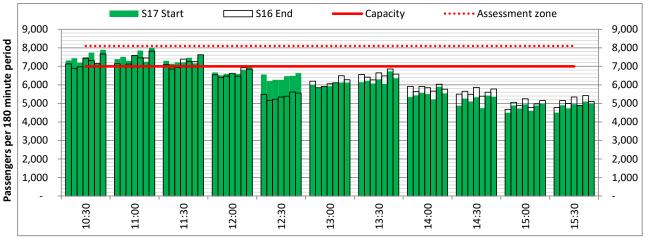

Start of count period - Time: UTC

Start of count period - Time: UTC

Start of count period - Time: UTC

Start of count period - Time: UTC

Start of count period - Time: UTC

Start of count period - Time: UTC

Start of count period - Time: UTC

Start of count period - Time: UTC

Start of count period - Time: UTC

Terminals: 4I Operators: All Operators Days: 1234567

Start of count period - Time: UTC

Start of count period - Time: UTC

Start of count period - Time: UTC