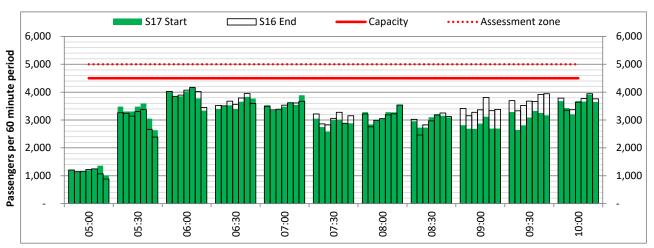

Start of count period - Time: UTC

Start of count period - Time: UTC

Start of count period - Time: UTC

Terminals: 2D 2I Operators: All Operators Days: 1234567

Start of count period - Time: UTC

Start of count period - Time: UTC