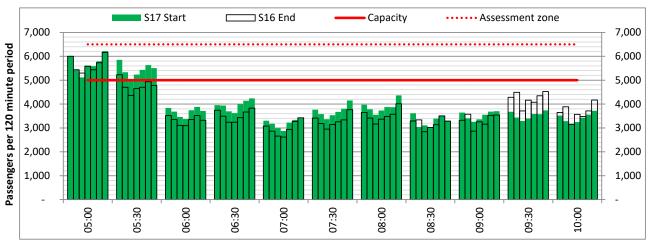

#### Page Content

- 2 Runway Scheduling Limits
- 3 Peak Week Allocation and Slot Adjustment Distribution by Operator
- 4 Full Season Aircraft Size Analysis
- 5 Full Season Seasonality
- 6 Peak Week Hourly Runway Demand
- 7 Peak Week Hourly Runway Allocation
- 8 Peak Week Histogram Arrival Passengers (T60/30) 2I All Operators
- 9 Peak Week Histogram Arrival Passengers (T120/30) 2I All Operators
- 10 Peak Week Histogram Arrival Passengers (T60/30) 2D All Operators
- Peak Week Histogram Departure Passengers (T60/30) 2D 2I All Operators
- 12 Peak Week Histogram Departure Passengers (T3H/30) 2D 2I All Operators
- Peak Week Histogram Arrival Passengers (T60/30) 3I All Operators
- 14 Peak Week Histogram Arrival Passengers (T2H/30) 3I All Operators
- 15 Peak Week Histogram Departure Passengers (T60/30) 3I All Operators
- Peak Week Histogram Departure Passengers (T3H/30) 3I All Operators
- 17 Peak Week Histogram Arrival Passengers (T60/30) 4I All Operators
- 18 Peak Week Histogram Arrival Passengers (T2H/30) 4I All Operators
- 19 Peak Week Histogram Departure Passengers (T60/30) 4I All Operators
- 20 Peak Week Histogram Departure Passengers (T3H/30) 4I All Operators
- 21 Peak Week Histogram Arrival Passengers (T60/30) 5D All Operators
- Peak Week Histogram Arrival Passengers (T60/30) 5I All Operators
- 23 Peak Week Histogram Departure Passengers (T60/30) 5D  $\,$  5I All Operators
- 24 Glossary

Terminals: 2D Operators: All Operators Days: 1234567

Start of count period - Time: UTC

Start of count period - Time: UTC

Start of count period - Time: UTC

Terminals: 2D 2I Operators: All Operators Days: 1234567