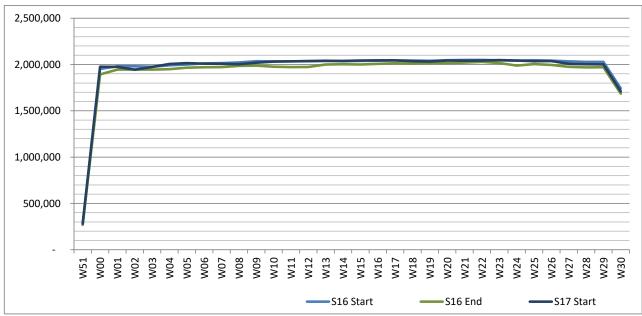

# **Full Season - Seasonality**

#### Air Transport Movements by week of season

#### Air Transport Movement Seats by week of season