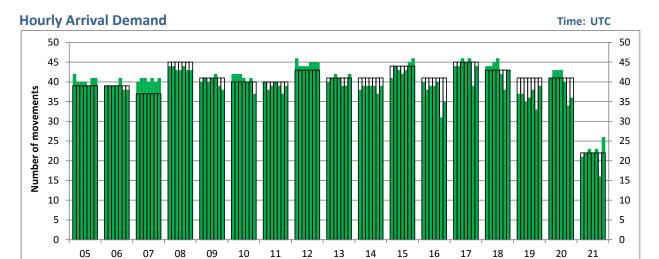

# **Peak Week - Hourly Runway Demand**

□ Capacity

Demand

Hour of day (24 hour format)