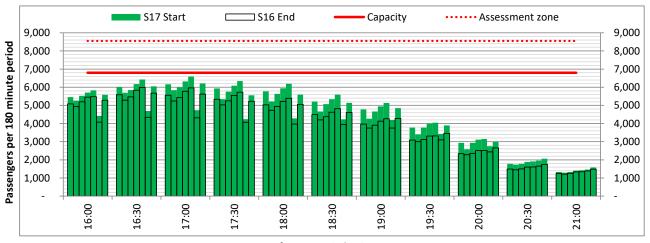

Start of count period - Time: UTC

Start of count period - Time: UTC

Start of count period - Time: UTC

Terminals: 2D 2I Operators: All Operators Days: 1234567

Start of count period - Time: UTC

Start of count period - Time: UTC