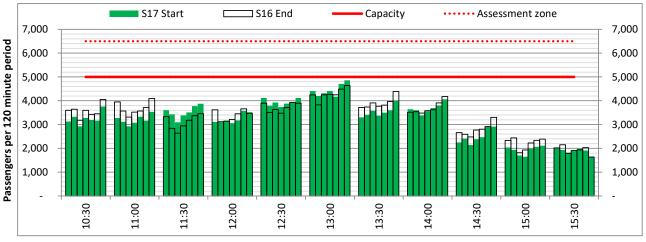

#### Page Content

- 2 Runway Scheduling Limits
- 3 Peak Week Allocation and Slot Adjustment Distribution by Operator
- 4 Full Season Aircraft Size Analysis
- 5 Full Season Seasonality
- 6 Peak Week Hourly Runway Demand
- 7 Peak Week Hourly Runway Allocation
- 8 Peak Week Histogram Arrival Passengers (T60/30) 2I All Operators
- 9 Peak Week Histogram Arrival Passengers (T120/30) 2I All Operators
- 10 Peak Week Histogram Arrival Passengers (T60/30) 2D All Operators
- Peak Week Histogram Departure Passengers (T60/30) 2D 2I All Operators
- 12 Peak Week Histogram Departure Passengers (T3H/30) 2D 2I All Operators
- Peak Week Histogram Arrival Passengers (T60/30) 3I All Operators
- 14 Peak Week Histogram Arrival Passengers (T2H/30) 3I All Operators
- 15 Peak Week Histogram Departure Passengers (T60/30) 3I All Operators
- Peak Week Histogram Departure Passengers (T3H/30) 3I All Operators
- 17 Peak Week Histogram Arrival Passengers (T60/30) 4I All Operators
- 18 Peak Week Histogram Arrival Passengers (T2H/30) 4I All Operators
- 19 Peak Week Histogram Departure Passengers (T60/30) 4I All Operators
- 20 Peak Week Histogram Departure Passengers (T3H/30) 4I All Operators
- 21 Peak Week Histogram Arrival Passengers (T60/30) 5D All Operators
- Peak Week Histogram Arrival Passengers (T60/30) 5I All Operators
- 23 Peak Week Histogram Departure Passengers (T60/30) 5D  $\,$  5I All Operators
- 24 Glossary

Terminals: 2D Operators: All Operators Days: 1234567

Start of count period - Time: UTC

Start of count period - Time: UTC

Start of count period - Time: UTC

Terminals: 2D 2I Operators: All Operators Days: 1234567