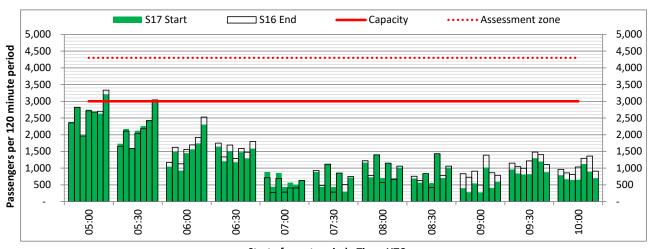

#### Page Content

- 2 Runway Scheduling Limits
- 3 Peak Week Allocation and Slot Adjustment Distribution by Operator
- 4 Full Season Aircraft Size Analysis
- 5 Full Season Seasonality
- 6 Peak Week Hourly Runway Demand
- 7 Peak Week Hourly Runway Allocation
- 8 Peak Week Histogram Arrival Passengers (T60/30) 2I All Operators
- 9 Peak Week Histogram Arrival Passengers (T120/30) 2I All Operators
- 10 Peak Week Histogram Arrival Passengers (T60/30) 2D All Operators
- Peak Week Histogram Departure Passengers (T60/30) 2D 2I All Operators
- 12 Peak Week Histogram Departure Passengers (T3H/30) 2D 2I All Operators
- Peak Week Histogram Arrival Passengers (T60/30) 3I All Operators
- 14 Peak Week Histogram Arrival Passengers (T2H/30) 3I All Operators
- 15 Peak Week Histogram Departure Passengers (T60/30) 3I All Operators
- Peak Week Histogram Departure Passengers (T3H/30) 3I All Operators
- 17 Peak Week Histogram Arrival Passengers (T60/30) 4I All Operators
- 18 Peak Week Histogram Arrival Passengers (T2H/30) 4I All Operators
- 19 Peak Week Histogram Departure Passengers (T60/30) 4I All Operators
- 20 Peak Week Histogram Departure Passengers (T3H/30) 4I All Operators
- 21 Peak Week Histogram Arrival Passengers (T60/30) 5D All Operators
- Peak Week Histogram Arrival Passengers (T60/30) 5I All Operators
- 23 Peak Week Histogram Departure Passengers (T60/30) 5D  $\,$  5I All Operators
- 24 Glossary