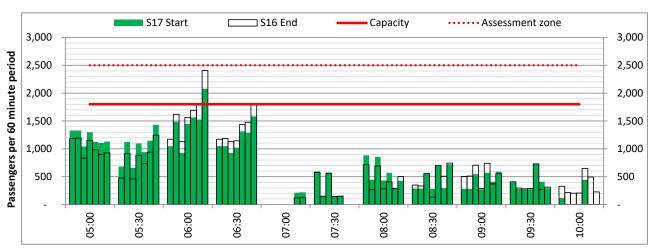

#### Page Content

- 2 Runway Scheduling Limits
- 3 Peak Week Allocation and Slot Adjustment Distribution by Operator
- 4 Full Season Aircraft Size Analysis
- 5 Full Season Seasonality
- 6 Peak Week Hourly Runway Demand
- 7 Peak Week Hourly Runway Allocation
- 8 Peak Week Histogram Arrival Passengers (T60/30) 2I All Operators
- 9 Peak Week Histogram Arrival Passengers (T120/30) 2I All Operators
- 10 Peak Week Histogram Arrival Passengers (T60/30) 2D All Operators
- Peak Week Histogram Departure Passengers (T60/30) 2D 2I All Operators
- 12 Peak Week Histogram Departure Passengers (T3H/30) 2D 2I All Operators
- Peak Week Histogram Arrival Passengers (T60/30) 3I All Operators
- 14 Peak Week Histogram Arrival Passengers (T2H/30) 3I All Operators
- 15 Peak Week Histogram Departure Passengers (T60/30) 3I All Operators
- Peak Week Histogram Departure Passengers (T3H/30) 3I All Operators
- 17 Peak Week Histogram Arrival Passengers (T60/30) 4I All Operators
- 18 Peak Week Histogram Arrival Passengers (T2H/30) 4I All Operators
- 19 Peak Week Histogram Departure Passengers (T60/30) 4I All Operators
- 20 Peak Week Histogram Departure Passengers (T3H/30) 4I All Operators
- 21 Peak Week Histogram Arrival Passengers (T60/30) 5D All Operators
- Peak Week Histogram Arrival Passengers (T60/30) 5I All Operators
- 23 Peak Week Histogram Departure Passengers (T60/30) 5D  $\,$  5I All Operators
- 24 Glossary

Terminals: 2D Operators: All Operators Days: 1234567

Start of count period - Time: UTC

Start of count period - Time: UTC

Start of count period - Time: UTC

Terminals: 2D 2I Operators: All Operators Days: 1234567