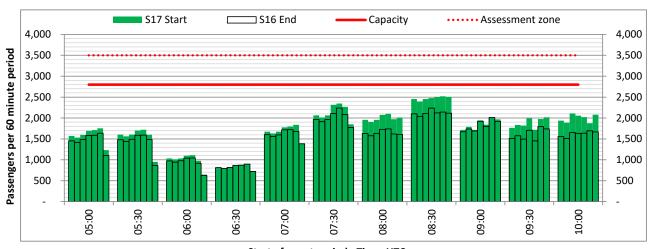

# **Peak Week - Hourly Runway Demand**

□ Capacity

Demand

Hour of day (24 hour format)

# **Peak Week - Hourly Runway Allocation**