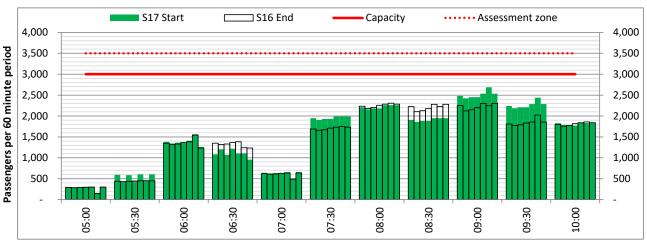

#### Page Content

- 2 Runway Scheduling Limits
- 3 Peak Week Allocation and Slot Adjustment Distribution by Operator
- 4 Full Season Aircraft Size Analysis
- 5 Full Season Seasonality
- 6 Peak Week Hourly Runway Demand
- 7 Peak Week Hourly Runway Allocation
- 8 Peak Week Histogram Arrival Passengers (T60/30) 2I All Operators
- 9 Peak Week Histogram Arrival Passengers (T120/30) 2I All Operators
- 10 Peak Week Histogram Arrival Passengers (T60/30) 2D All Operators
- Peak Week Histogram Departure Passengers (T60/30) 2D 2I All Operators
- 12 Peak Week Histogram Departure Passengers (T3H/30) 2D 2I All Operators
- Peak Week Histogram Arrival Passengers (T60/30) 3I All Operators
- 14 Peak Week Histogram Arrival Passengers (T2H/30) 3I All Operators
- 15 Peak Week Histogram Departure Passengers (T60/30) 3I All Operators
- Peak Week Histogram Departure Passengers (T3H/30) 3I All Operators
- 17 Peak Week Histogram Arrival Passengers (T60/30) 4I All Operators
- 18 Peak Week Histogram Arrival Passengers (T2H/30) 4I All Operators
- 19 Peak Week Histogram Departure Passengers (T60/30) 4I All Operators
- 20 Peak Week Histogram Departure Passengers (T3H/30) 4I All Operators
- 21 Peak Week Histogram Arrival Passengers (T60/30) 5D All Operators
- Peak Week Histogram Arrival Passengers (T60/30) 5I All Operators
- 23 Peak Week Histogram Departure Passengers (T60/30) 5D  $\,$  5I All Operators
- 24 Glossary

Terminals: 2D Operators: All Operators Days: 1234567

Start of count period - Time: UTC

Start of count period - Time: UTC

Start of count period - Time: UTC

Terminals: 2D 2I Operators: All Operators Days: 1234567