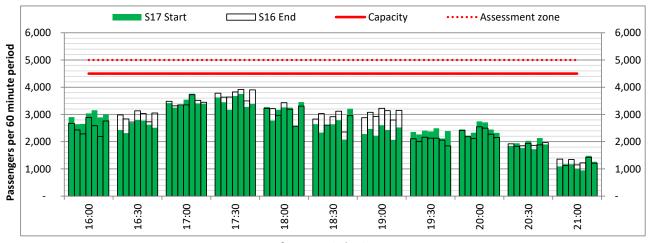

Terminals: 2D Operators: All Operators Days: 1234567

Start of count period - Time: UTC

Start of count period - Time: UTC

Start of count period - Time: UTC

Terminals: 2D 2I Operators: All Operators Days: 1234567