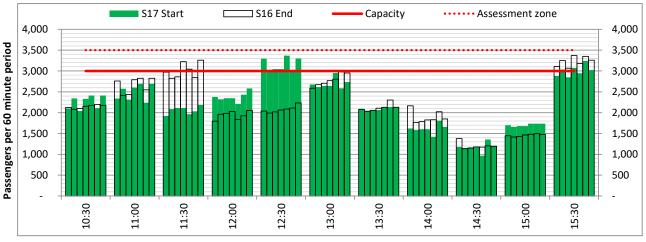

#### Page Content

- 2 Runway Scheduling Limits
- 3 Peak Week Allocation and Slot Adjustment Distribution by Operator
- 4 Full Season Aircraft Size Analysis
- 5 Full Season Seasonality
- 6 Peak Week Hourly Runway Demand
- 7 Peak Week Hourly Runway Allocation
- 8 Peak Week Histogram Arrival Passengers (T60/30) 2I All Operators
- 9 Peak Week Histogram Arrival Passengers (T120/30) 2I All Operators
- 10 Peak Week Histogram Arrival Passengers (T60/30) 2D All Operators
- Peak Week Histogram Departure Passengers (T60/30) 2D 2I All Operators
- 12 Peak Week Histogram Departure Passengers (T3H/30) 2D 2I All Operators
- Peak Week Histogram Arrival Passengers (T60/30) 3I All Operators
- 14 Peak Week Histogram Arrival Passengers (T2H/30) 3I All Operators
- 15 Peak Week Histogram Departure Passengers (T60/30) 3I All Operators
- Peak Week Histogram Departure Passengers (T3H/30) 3I All Operators
- 17 Peak Week Histogram Arrival Passengers (T60/30) 4I All Operators
- 18 Peak Week Histogram Arrival Passengers (T2H/30) 4I All Operators
- 19 Peak Week Histogram Departure Passengers (T60/30) 4I All Operators
- 20 Peak Week Histogram Departure Passengers (T3H/30) 4I All Operators
- 21 Peak Week Histogram Arrival Passengers (T60/30) 5D All Operators
- Peak Week Histogram Arrival Passengers (T60/30) 5I All Operators
- 23 Peak Week Histogram Departure Passengers (T60/30) 5D  $\,$  5I All Operators
- 24 Glossary

Terminals: 2D Operators: All Operators Days: 1234567

Start of count period - Time: UTC

Start of count period - Time: UTC

Start of count period - Time: UTC

Terminals: 2D 2I Operators: All Operators Days: 1234567