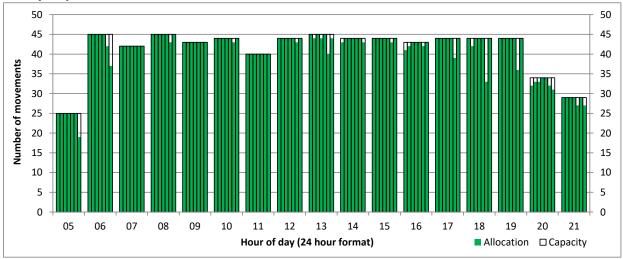

# **Peak Week - Hourly Runway Allocation**

#### **Hourly Departure Allocation**