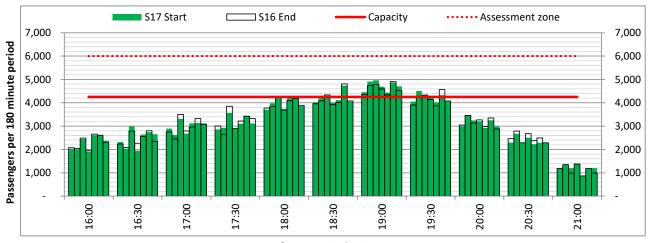

#### Page Content

- 2 Runway Scheduling Limits
- 3 Peak Week Allocation and Slot Adjustment Distribution by Operator
- 4 Full Season Aircraft Size Analysis
- 5 Full Season Seasonality
- 6 Peak Week Hourly Runway Demand
- 7 Peak Week Hourly Runway Allocation
- 8 Peak Week Histogram Arrival Passengers (T60/30) 2I All Operators
- 9 Peak Week Histogram Arrival Passengers (T120/30) 2I All Operators
- 10 Peak Week Histogram Arrival Passengers (T60/30) 2D All Operators
- Peak Week Histogram Departure Passengers (T60/30) 2D 2I All Operators
- 12 Peak Week Histogram Departure Passengers (T3H/30) 2D 2I All Operators
- Peak Week Histogram Arrival Passengers (T60/30) 3I All Operators
- 14 Peak Week Histogram Arrival Passengers (T2H/30) 3I All Operators
- 15 Peak Week Histogram Departure Passengers (T60/30) 3I All Operators
- Peak Week Histogram Departure Passengers (T3H/30) 3I All Operators
- 17 Peak Week Histogram Arrival Passengers (T60/30) 4I All Operators
- 18 Peak Week Histogram Arrival Passengers (T2H/30) 4I All Operators
- 19 Peak Week Histogram Departure Passengers (T60/30) 4I All Operators
- 20 Peak Week Histogram Departure Passengers (T3H/30) 4I All Operators
- 21 Peak Week Histogram Arrival Passengers (T60/30) 5D All Operators
- Peak Week Histogram Arrival Passengers (T60/30) 5I All Operators
- 23 Peak Week Histogram Departure Passengers (T60/30) 5D  $\,$  5I All Operators
- 24 Glossary