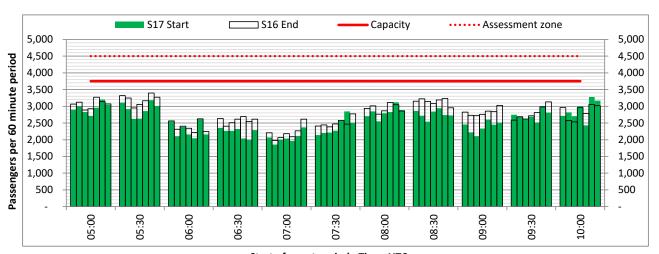

Terminals: 2D Operators: All Operators Days: 1234567

Start of count period - Time: UTC

Start of count period - Time: UTC

Start of count period - Time: UTC

Terminals: 2D 2I Operators: All Operators Days: 1234567