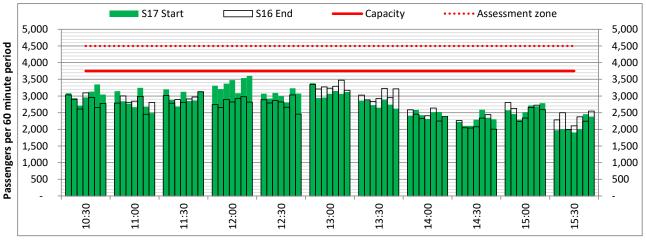

Terminals: 2D Operators: All Operators Days: 1234567

Start of count period - Time: UTC

Start of count period - Time: UTC

Start of count period - Time: UTC

Terminals: 2D 2I Operators: All Operators Days: 1234567