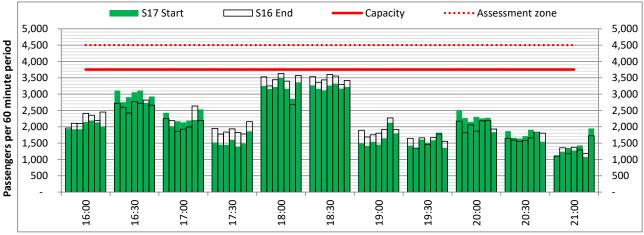

Terminals: 2D Operators: All Operators Days: 1234567

Start of count period - Time: UTC

Start of count period - Time: UTC

Start of count period - Time: UTC

Terminals: 2D 2I Operators: All Operators Days: 1234567