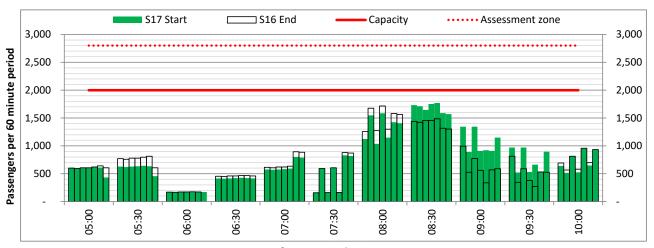

# **Peak Week - Hourly Runway Demand**

□ Capacity

Demand

Hour of day (24 hour format)