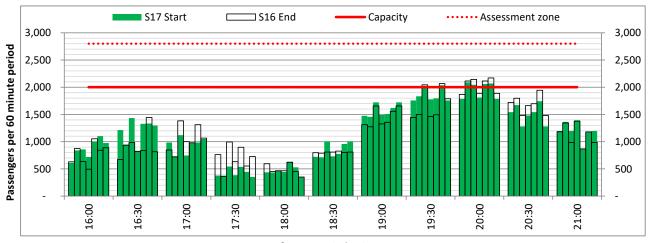

Terminals: 2D Operators: All Operators Days: 1234567

Start of count period - Time: UTC

Start of count period - Time: UTC

Start of count period - Time: UTC

Terminals: 2D 2I Operators: All Operators Days: 1234567