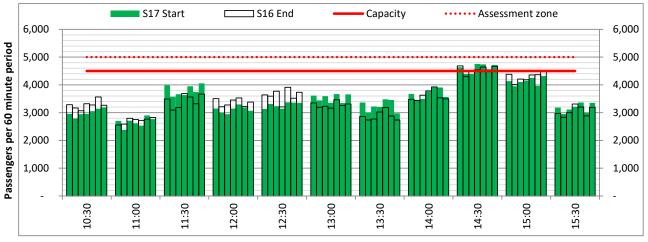

Terminals: 2D Operators: All Operators Days: 1234567

Start of count period - Time: UTC

Start of count period - Time: UTC

Start of count period - Time: UTC

Terminals: 2D 2I Operators: All Operators Days: 1234567