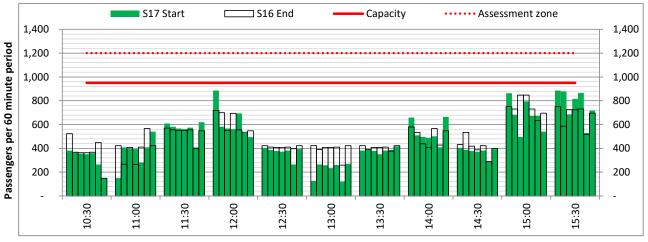

#### Page Content

- 2 Runway Scheduling Limits
- 3 Peak Week Allocation and Slot Adjustment Distribution by Operator
- 4 Full Season Aircraft Size Analysis
- 5 Full Season Seasonality
- 6 Peak Week Hourly Runway Demand
- 7 Peak Week Hourly Runway Allocation
- 8 Peak Week Histogram Arrival Passengers (T60/30) 2I All Operators
- 9 Peak Week Histogram Arrival Passengers (T120/30) 2I All Operators
- 10 Peak Week Histogram Arrival Passengers (T60/30) 2D All Operators
- Peak Week Histogram Departure Passengers (T60/30) 2D 2I All Operators
- 12 Peak Week Histogram Departure Passengers (T3H/30) 2D 2I All Operators
- Peak Week Histogram Arrival Passengers (T60/30) 3I All Operators
- 14 Peak Week Histogram Arrival Passengers (T2H/30) 3I All Operators
- 15 Peak Week Histogram Departure Passengers (T60/30) 3I All Operators
- Peak Week Histogram Departure Passengers (T3H/30) 3I All Operators
- 17 Peak Week Histogram Arrival Passengers (T60/30) 4I All Operators
- 18 Peak Week Histogram Arrival Passengers (T2H/30) 4I All Operators
- 19 Peak Week Histogram Departure Passengers (T60/30) 4I All Operators
- 20 Peak Week Histogram Departure Passengers (T3H/30) 4I All Operators
- 21 Peak Week Histogram Arrival Passengers (T60/30) 5D All Operators
- Peak Week Histogram Arrival Passengers (T60/30) 5I All Operators
- 23 Peak Week Histogram Departure Passengers (T60/30) 5D  $\,$  5I All Operators
- 24 Glossary