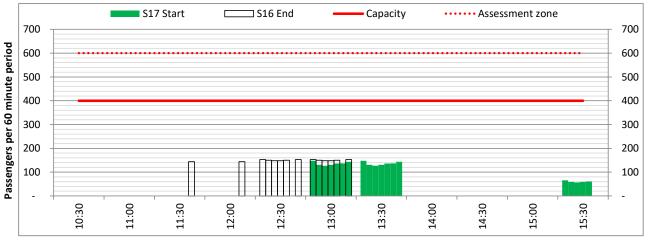

Terminals: 2D Operators: All Operators Days: 1234567

Start of count period - Time: UTC

Start of count period - Time: UTC

Start of count period - Time: UTC

Terminals: 2D 2I Operators: All Operators Days: 1234567

Start of count period - Time: UTC

Start of count period - Time: UTC

Start of count period - Time: UTC

Terminals: 2D 2I Operators: All Operators Days: 1234567

Start of count period - Time: UTC

Start of count period - Time: UTC