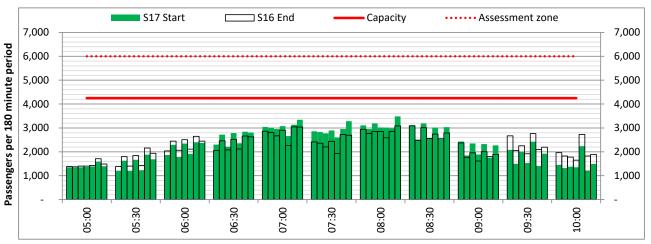

Start of count period - Time: UTC

Start of count period - Time: UTC

Start of count period - Time: UTC

Terminals: 2D 2I Operators: All Operators Days: 1234567

Start of count period - Time: UTC

Start of count period - Time: UTC