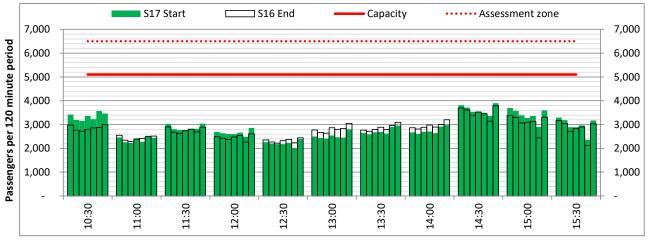

# **Peak Week - Hourly Runway Demand**

□ Capacity

Demand

Hour of day (24 hour format)

Start of count period - Time: UTC

Start of count period - Time: UTC

Start of count period - Time: UTC

Terminals: 2D 2I Operators: All Operators Days: 1234567

Start of count period - Time: UTC

Start of count period - Time: UTC