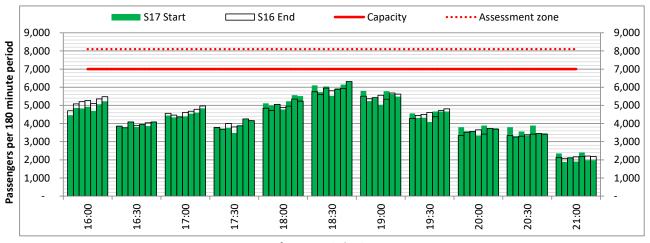

Terminals: 4I Operators: All Operators Days: 1234567

Start of count period - Time: UTC

Start of count period - Time: UTC

Start of count period - Time: UTC

Start of count period - Time: UTC

Start of count period - Time: UTC

Start of count period - Time: UTC

Start of count period - Time: UTC

Start of count period - Time: UTC

Start of count period - Time: UTC

Start of count period - Time: UTC

Start of count period - Time: UTC

Start of count period - Time: UTC

Terminals: 5D 5I Operators: All Operators Days: 1234567

Start of count period - Time: UTC

Start of count period - Time: UTC

Start of count period - Time: UTC