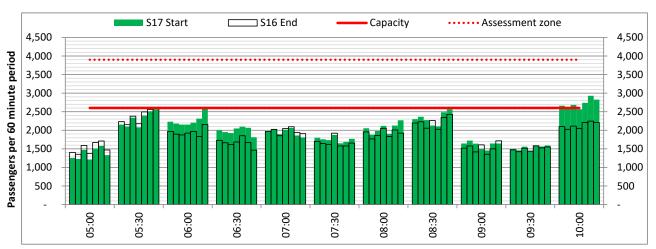

#### Time: UTC

Start of count period - Time: UTC

Start of count period - Time: UTC

Start of count period - Time: UTC

Start of count period - Time: UTC

Start of count period - Time: UTC

Start of count period - Time: UTC

Terminals: 2D Operators: All Operators Days: 1234567

Start of count period - Time: UTC

Start of count period - Time: UTC

Start of count period - Time: UTC

Terminals: 2D 2I Operators: All Operators Days: 1234567

Start of count period - Time: UTC

Start of count period - Time: UTC

Start of count period - Time: UTC

Terminals: 2D 2I Operators: All Operators Days: 1234567

Start of count period - Time: UTC

Start of count period - Time: UTC