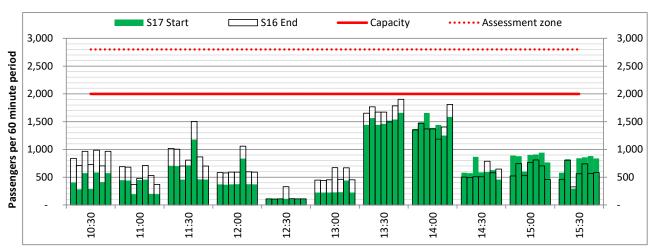

Terminals: 2D Operators: All Operators Days: 1234567

Start of count period - Time: UTC

Start of count period - Time: UTC

Start of count period - Time: UTC

Terminals: 2D 2I Operators: All Operators Days: 1234567