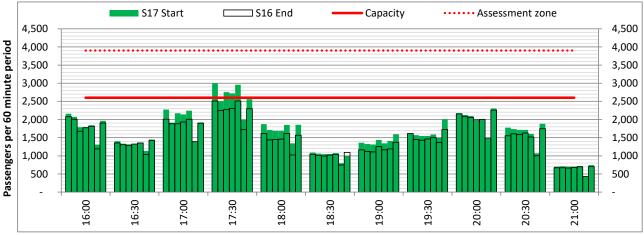

Start of count period - Time: UTC

Start of count period - Time: UTC

Terminals: 4I Operators: All Operators Days: 1234567

Start of count period - Time: UTC

Start of count period - Time: UTC

Start of count period - Time: UTC

Terminals: 4I Operators: All Operators Days: 1234567

Start of count period - Time: UTC

Start of count period - Time: UTC

Start of count period - Time: UTC

Start of count period - Time: UTC

Start of count period - Time: UTC

Start of count period - Time: UTC

Start of count period - Time: UTC

Start of count period - Time: UTC

Start of count period - Time: UTC

Start of count period - Time: UTC

Start of count period - Time: UTC

Start of count period - Time: UTC

Terminals: 5D 5I Operators: All Operators Days: 1234567

Start of count period - Time: UTC

Start of count period - Time: UTC

Start of count period - Time: UTC