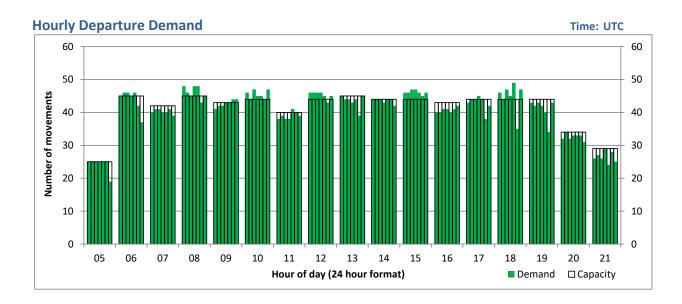

# **Peak Week - Hourly Runway Allocation**

#### **Hourly Departure Allocation**