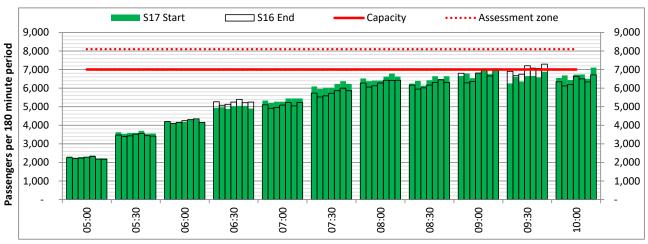

Start of count period - Time: UTC

Start of count period - Time: UTC

Start of count period - Time: UTC

Terminals: 2D 2I Operators: All Operators Days: 1234567

Start of count period - Time: UTC

Start of count period - Time: UTC

Start of count period - Time: UTC

Start of count period - Time: UTC

Start of count period - Time: UTC

Start of count period - Time: UTC

Start of count period - Time: UTC

Start of count period - Time: UTC

Start of count period - Time: UTC