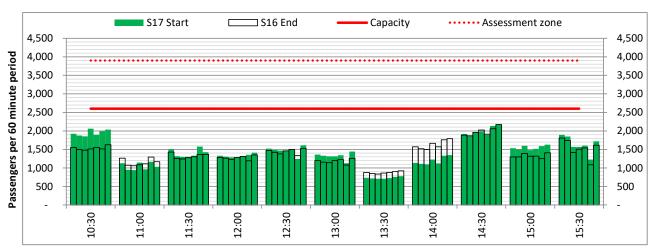

Start of count period - Time: UTC

Start of count period - Time: UTC

Start of count period - Time: UTC

Terminals: 2D 2I Operators: All Operators Days: 1234567

Start of count period - Time: UTC

Start of count period - Time: UTC

Start of count period - Time: UTC

Start of count period - Time: UTC

Start of count period - Time: UTC

Start of count period - Time: UTC

Start of count period - Time: UTC

Start of count period - Time: UTC

Start of count period - Time: UTC