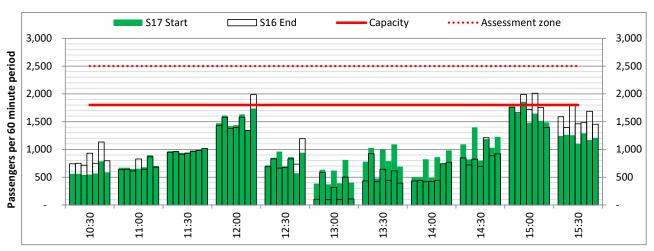

#### Page Content

- 2 Runway Scheduling Limits
- 3 Peak Week Allocation and Slot Adjustment Distribution by Operator
- 4 Full Season Aircraft Size Analysis
- 5 Full Season Seasonality
- 6 Peak Week Hourly Runway Demand
- 7 Peak Week Hourly Runway Allocation
- 8 Peak Week Histogram Arrival Passengers (T60/30) 2I All Operators
- 9 Peak Week Histogram Arrival Passengers (T120/30) 2I All Operators
- 10 Peak Week Histogram Arrival Passengers (T60/30) 2D All Operators
- Peak Week Histogram Departure Passengers (T60/30) 2D 2I All Operators
- 12 Peak Week Histogram Departure Passengers (T3H/30) 2D 2I All Operators
- Peak Week Histogram Arrival Passengers (T60/30) 3I All Operators
- 14 Peak Week Histogram Arrival Passengers (T2H/30) 3I All Operators
- 15 Peak Week Histogram Departure Passengers (T60/30) 3I All Operators
- Peak Week Histogram Departure Passengers (T3H/30) 3I All Operators
- 17 Peak Week Histogram Arrival Passengers (T60/30) 4I All Operators
- 18 Peak Week Histogram Arrival Passengers (T2H/30) 4I All Operators
- 19 Peak Week Histogram Departure Passengers (T60/30) 4I All Operators
- 20 Peak Week Histogram Departure Passengers (T3H/30) 4I All Operators
- 21 Peak Week Histogram Arrival Passengers (T60/30) 5D All Operators
- Peak Week Histogram Arrival Passengers (T60/30) 5I All Operators
- 23 Peak Week Histogram Departure Passengers (T60/30) 5D  $\,$  5I All Operators
- 24 Glossary

Terminals: 2D Operators: All Operators Days: 1234567

Start of count period - Time: UTC

Start of count period - Time: UTC

Start of count period - Time: UTC

Terminals: 2D 2I Operators: All Operators Days: 1234567