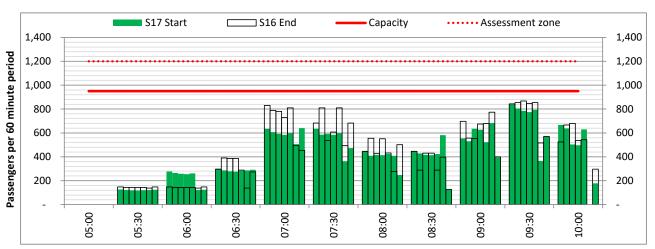

#### Page Content

- 2 Runway Scheduling Limits
- 3 Peak Week Allocation and Slot Adjustment Distribution by Operator
- 4 Full Season Aircraft Size Analysis
- 5 Full Season Seasonality
- 6 Peak Week Hourly Runway Demand
- 7 Peak Week Hourly Runway Allocation
- 8 Peak Week Histogram Arrival Passengers (T60/30) 2I All Operators
- 9 Peak Week Histogram Arrival Passengers (T120/30) 2I All Operators
- 10 Peak Week Histogram Arrival Passengers (T60/30) 2D All Operators
- Peak Week Histogram Departure Passengers (T60/30) 2D 2I All Operators
- 12 Peak Week Histogram Departure Passengers (T3H/30) 2D 2I All Operators
- Peak Week Histogram Arrival Passengers (T60/30) 3I All Operators
- 14 Peak Week Histogram Arrival Passengers (T2H/30) 3I All Operators
- 15 Peak Week Histogram Departure Passengers (T60/30) 3I All Operators
- Peak Week Histogram Departure Passengers (T3H/30) 3I All Operators
- 17 Peak Week Histogram Arrival Passengers (T60/30) 4I All Operators
- 18 Peak Week Histogram Arrival Passengers (T2H/30) 4I All Operators
- 19 Peak Week Histogram Departure Passengers (T60/30) 4I All Operators
- 20 Peak Week Histogram Departure Passengers (T3H/30) 4I All Operators
- 21 Peak Week Histogram Arrival Passengers (T60/30) 5D All Operators
- Peak Week Histogram Arrival Passengers (T60/30) 5I All Operators
- 23 Peak Week Histogram Departure Passengers (T60/30) 5D  $\,$  5I All Operators
- 24 Glossary