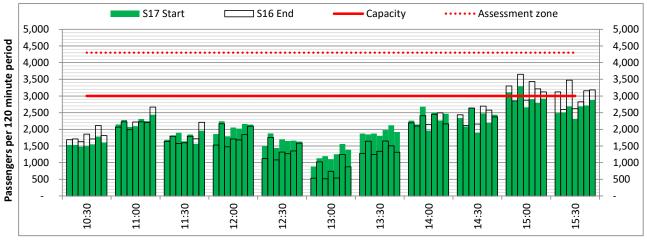

#### Page Content

- 2 Runway Scheduling Limits
- 3 Peak Week Allocation and Slot Adjustment Distribution by Operator
- 4 Full Season Aircraft Size Analysis
- 5 Full Season Seasonality
- 6 Peak Week Hourly Runway Demand
- 7 Peak Week Hourly Runway Allocation
- 8 Peak Week Histogram Arrival Passengers (T60/30) 2I All Operators
- 9 Peak Week Histogram Arrival Passengers (T120/30) 2I All Operators
- 10 Peak Week Histogram Arrival Passengers (T60/30) 2D All Operators
- Peak Week Histogram Departure Passengers (T60/30) 2D 2I All Operators
- 12 Peak Week Histogram Departure Passengers (T3H/30) 2D 2I All Operators
- Peak Week Histogram Arrival Passengers (T60/30) 3I All Operators
- 14 Peak Week Histogram Arrival Passengers (T2H/30) 3I All Operators
- 15 Peak Week Histogram Departure Passengers (T60/30) 3I All Operators
- Peak Week Histogram Departure Passengers (T3H/30) 3I All Operators
- 17 Peak Week Histogram Arrival Passengers (T60/30) 4I All Operators
- 18 Peak Week Histogram Arrival Passengers (T2H/30) 4I All Operators
- 19 Peak Week Histogram Departure Passengers (T60/30) 4I All Operators
- 20 Peak Week Histogram Departure Passengers (T3H/30) 4I All Operators
- 21 Peak Week Histogram Arrival Passengers (T60/30) 5D All Operators
- Peak Week Histogram Arrival Passengers (T60/30) 5I All Operators
- 23 Peak Week Histogram Departure Passengers (T60/30) 5D  $\,$  5I All Operators
- 24 Glossary