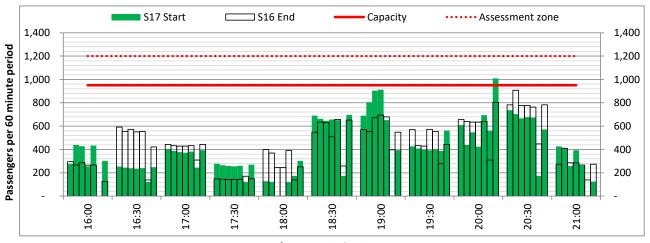

#### Page Content

- 2 Runway Scheduling Limits
- 3 Peak Week Allocation and Slot Adjustment Distribution by Operator
- 4 Full Season Aircraft Size Analysis
- 5 Full Season Seasonality
- 6 Peak Week Hourly Runway Demand
- 7 Peak Week Hourly Runway Allocation
- 8 Peak Week Histogram Arrival Passengers (T60/30) 2I All Operators
- 9 Peak Week Histogram Arrival Passengers (T120/30) 2I All Operators
- 10 Peak Week Histogram Arrival Passengers (T60/30) 2D All Operators
- Peak Week Histogram Departure Passengers (T60/30) 2D 2I All Operators
- 12 Peak Week Histogram Departure Passengers (T3H/30) 2D 2I All Operators
- Peak Week Histogram Arrival Passengers (T60/30) 3I All Operators
- 14 Peak Week Histogram Arrival Passengers (T2H/30) 3I All Operators
- 15 Peak Week Histogram Departure Passengers (T60/30) 3I All Operators
- Peak Week Histogram Departure Passengers (T3H/30) 3I All Operators
- 17 Peak Week Histogram Arrival Passengers (T60/30) 4I All Operators
- 18 Peak Week Histogram Arrival Passengers (T2H/30) 4I All Operators
- 19 Peak Week Histogram Departure Passengers (T60/30) 4I All Operators
- 20 Peak Week Histogram Departure Passengers (T3H/30) 4I All Operators
- 21 Peak Week Histogram Arrival Passengers (T60/30) 5D All Operators
- Peak Week Histogram Arrival Passengers (T60/30) 5I All Operators
- 23 Peak Week Histogram Departure Passengers (T60/30) 5D  $\,$  5I All Operators
- 24 Glossary