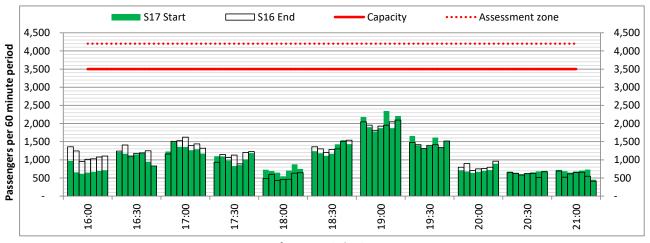

#### Page Content

- 2 Runway Scheduling Limits
- 3 Peak Week Allocation and Slot Adjustment Distribution by Operator
- 4 Full Season Aircraft Size Analysis
- 5 Full Season Seasonality
- 6 Peak Week Hourly Runway Demand
- 7 Peak Week Hourly Runway Allocation
- 8 Peak Week Histogram Arrival Passengers (T60/30) 2I All Operators
- 9 Peak Week Histogram Arrival Passengers (T120/30) 2I All Operators
- 10 Peak Week Histogram Arrival Passengers (T60/30) 2D All Operators
- Peak Week Histogram Departure Passengers (T60/30) 2D 2I All Operators
- 12 Peak Week Histogram Departure Passengers (T3H/30) 2D 2I All Operators
- Peak Week Histogram Arrival Passengers (T60/30) 3I All Operators
- 14 Peak Week Histogram Arrival Passengers (T2H/30) 3I All Operators
- 15 Peak Week Histogram Departure Passengers (T60/30) 3I All Operators
- Peak Week Histogram Departure Passengers (T3H/30) 3I All Operators
- 17 Peak Week Histogram Arrival Passengers (T60/30) 4I All Operators
- 18 Peak Week Histogram Arrival Passengers (T2H/30) 4I All Operators
- 19 Peak Week Histogram Departure Passengers (T60/30) 4I All Operators
- 20 Peak Week Histogram Departure Passengers (T3H/30) 4I All Operators
- 21 Peak Week Histogram Arrival Passengers (T60/30) 5D All Operators
- Peak Week Histogram Arrival Passengers (T60/30) 5I All Operators
- 23 Peak Week Histogram Departure Passengers (T60/30) 5D  $\,$  5I All Operators
- 24 Glossary

Terminals: 2D Operators: All Operators Days: 1234567

Start of count period - Time: UTC

Start of count period - Time: UTC

Start of count period - Time: UTC

Terminals: 2D 2I Operators: All Operators Days: 1234567