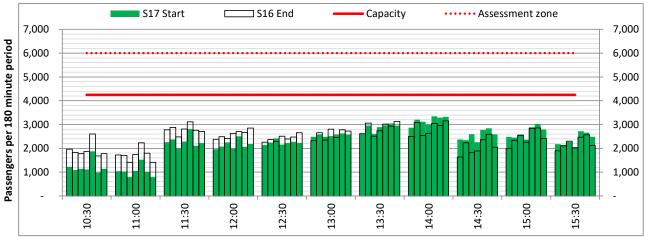

Start of count period - Time: UTC

Start of count period - Time: UTC

Start of count period - Time: UTC

Terminals: 2D 2I Operators: All Operators Days: 1234567

Start of count period - Time: UTC

Start of count period - Time: UTC