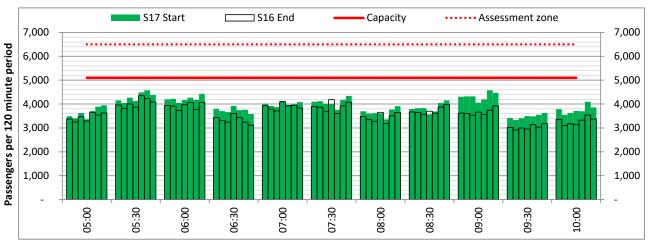

# **Peak Week - Hourly Runway Demand**

□ Capacity

Demand

Hour of day (24 hour format)

Terminals: 2D Operators: All Operators Days: 1234567

Start of count period - Time: UTC

Start of count period - Time: UTC

Start of count period - Time: UTC

Terminals: 2D 2I Operators: All Operators Days: 1234567