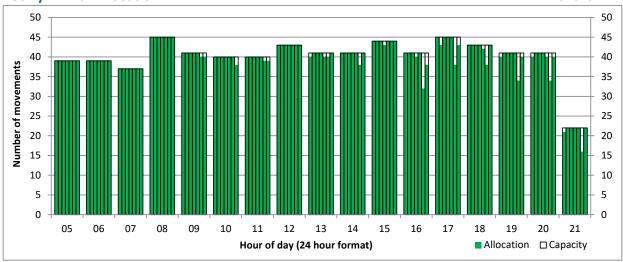

% 0.2% 0.2% 0.1% 0.0% 0.0% 0.0% 0.0% 0.0% 0.0% 0.4% Operators with 0 'allocated ATMs' and 0 'Requests with NO slot allocated' in S17, are included in this list due to having slots allocated in either S16 Start or S16 End schedules.

# **Full Season - Aircraft Size Analysis**



#### **ICAO** size designation



Note: See Glossary for definitions of ICAO SIZE groupings

#### **Air Transport Movement seat distribution**



Note: FREIGHT-ONLY services with 0 seats are included in the first seat band '0-49'

# **Full Season - Seasonality**



#### Air Transport Movements by week of season



#### Air Transport Movement Seats by week of season



# **Peak Week - Hourly Runway Demand**





□ Capacity

Demand



Hour of day (24 hour format)



# **Peak Week - Hourly Runway Allocation**











#### **Hourly Departure Allocation**

#### Time: UTC









Start of count period - Time: UTC



Start of count period - Time: UTC



Start of count period - Time: UTC







Start of count period - Time: UTC



Start of count period - Time: UTC



Start of count period - Time: UTC





Terminals: 2D Operators: All Operators Days: 1234567



Start of count period - Time: UTC



Start of count period - Time: UTC



Start of count period - Time: UTC





Terminals: 2D 2I Operators: All Operators Days: 1234567



Start of count period - Time: UTC



Start of count period - Time: UTC



Start of count period - Time: UTC





Terminals: 2D 2I Operators: All Operators Days: 1234567



Start of count period - Time: UTC



Start of count period - Time: UTC



Start of count period - Time: UTC