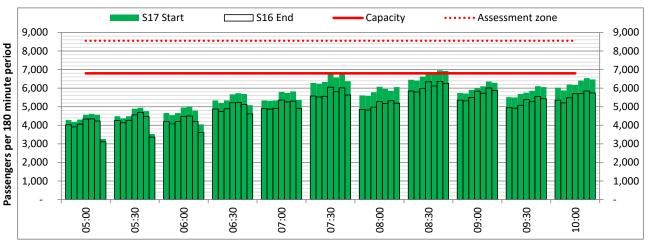

Start of count period - Time: UTC

Start of count period - Time: UTC

Start of count period - Time: UTC

Terminals: 2D 2I Operators: All Operators Days: 1234567

Start of count period - Time: UTC

Start of count period - Time: UTC