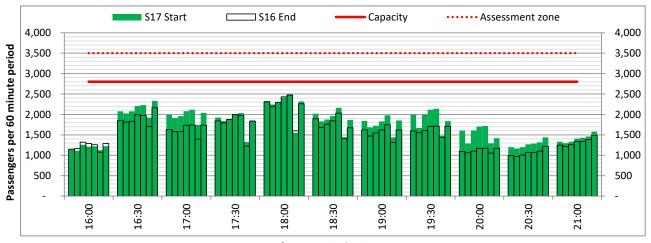

Terminals: 2D Operators: All Operators Days: 1234567

Start of count period - Time: UTC

Start of count period - Time: UTC

Start of count period - Time: UTC

Terminals: 2D 2I Operators: All Operators Days: 1234567