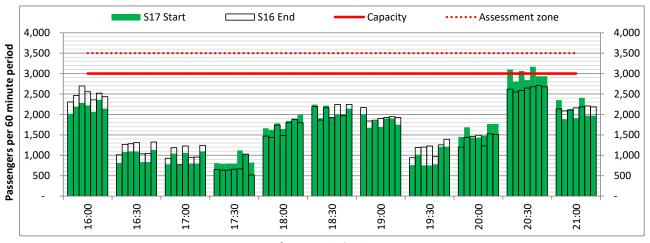

#### Time: UTC

Start of count period - Time: UTC

Start of count period - Time: UTC

Start of count period - Time: UTC

Start of count period - Time: UTC

Start of count period - Time: UTC

Start of count period - Time: UTC

Terminals: 2D Operators: All Operators Days: 1234567

Start of count period - Time: UTC

Start of count period - Time: UTC

Start of count period - Time: UTC

Terminals: 2D 2I Operators: All Operators Days: 1234567