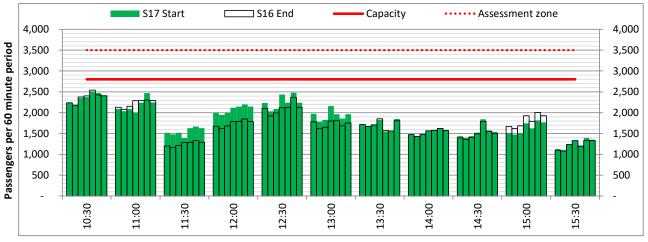

# **Peak Week - Hourly Runway Demand**

□ Capacity

Demand

Hour of day (24 hour format)

# **Peak Week - Hourly Runway Allocation**