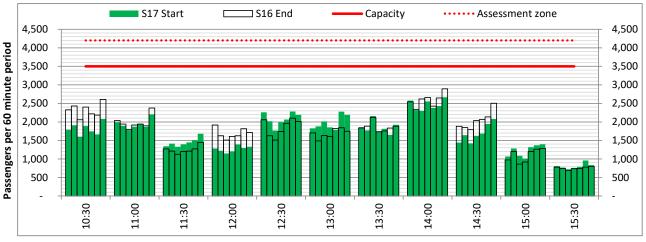

#### Page Content

- 2 Runway Scheduling Limits
- 3 Peak Week Allocation and Slot Adjustment Distribution by Operator
- 4 Full Season Aircraft Size Analysis
- 5 Full Season Seasonality
- 6 Peak Week Hourly Runway Demand
- 7 Peak Week Hourly Runway Allocation
- 8 Peak Week Histogram Arrival Passengers (T60/30) 2I All Operators
- 9 Peak Week Histogram Arrival Passengers (T120/30) 2I All Operators
- 10 Peak Week Histogram Arrival Passengers (T60/30) 2D All Operators
- Peak Week Histogram Departure Passengers (T60/30) 2D 2I All Operators
- 12 Peak Week Histogram Departure Passengers (T3H/30) 2D 2I All Operators
- Peak Week Histogram Arrival Passengers (T60/30) 3I All Operators
- 14 Peak Week Histogram Arrival Passengers (T2H/30) 3I All Operators
- 15 Peak Week Histogram Departure Passengers (T60/30) 3I All Operators
- Peak Week Histogram Departure Passengers (T3H/30) 3I All Operators
- 17 Peak Week Histogram Arrival Passengers (T60/30) 4I All Operators
- 18 Peak Week Histogram Arrival Passengers (T2H/30) 4I All Operators
- 19 Peak Week Histogram Departure Passengers (T60/30) 4I All Operators
- 20 Peak Week Histogram Departure Passengers (T3H/30) 4I All Operators
- 21 Peak Week Histogram Arrival Passengers (T60/30) 5D All Operators
- Peak Week Histogram Arrival Passengers (T60/30) 5I All Operators
- 23 Peak Week Histogram Departure Passengers (T60/30) 5D  $\,$  5I All Operators
- 24 Glossary

Terminals: 2D Operators: All Operators Days: 1234567

Start of count period - Time: UTC

Start of count period - Time: UTC

Start of count period - Time: UTC

Terminals: 2D 2I Operators: All Operators Days: 1234567