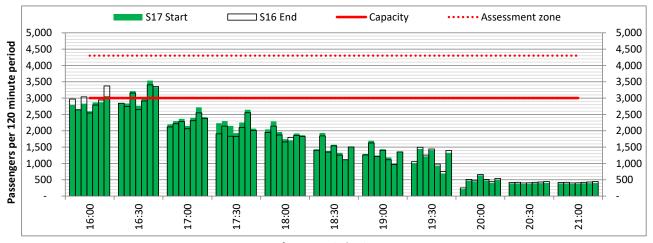

#### Page Content

- 2 Runway Scheduling Limits
- 3 Peak Week Allocation and Slot Adjustment Distribution by Operator
- 4 Full Season Aircraft Size Analysis
- 5 Full Season Seasonality
- 6 Peak Week Hourly Runway Demand
- 7 Peak Week Hourly Runway Allocation
- 8 Peak Week Histogram Arrival Passengers (T60/30) 2I All Operators
- 9 Peak Week Histogram Arrival Passengers (T120/30) 2I All Operators
- 10 Peak Week Histogram Arrival Passengers (T60/30) 2D All Operators
- Peak Week Histogram Departure Passengers (T60/30) 2D 2I All Operators
- 12 Peak Week Histogram Departure Passengers (T3H/30) 2D 2I All Operators
- Peak Week Histogram Arrival Passengers (T60/30) 3I All Operators
- 14 Peak Week Histogram Arrival Passengers (T2H/30) 3I All Operators
- 15 Peak Week Histogram Departure Passengers (T60/30) 3I All Operators
- Peak Week Histogram Departure Passengers (T3H/30) 3I All Operators
- 17 Peak Week Histogram Arrival Passengers (T60/30) 4I All Operators
- 18 Peak Week Histogram Arrival Passengers (T2H/30) 4I All Operators
- 19 Peak Week Histogram Departure Passengers (T60/30) 4I All Operators
- 20 Peak Week Histogram Departure Passengers (T3H/30) 4I All Operators
- 21 Peak Week Histogram Arrival Passengers (T60/30) 5D All Operators
- Peak Week Histogram Arrival Passengers (T60/30) 5I All Operators
- 23 Peak Week Histogram Departure Passengers (T60/30) 5D  $\,$  5I All Operators
- 24 Glossary