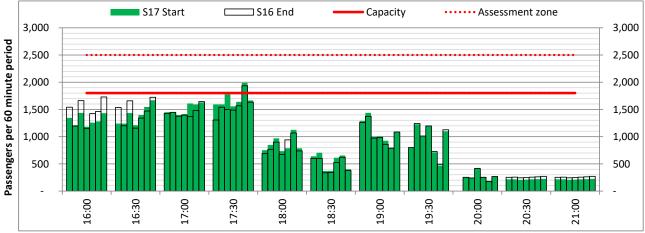

#### Page Content

- 2 Runway Scheduling Limits
- 3 Peak Week Allocation and Slot Adjustment Distribution by Operator
- 4 Full Season Aircraft Size Analysis
- 5 Full Season Seasonality
- 6 Peak Week Hourly Runway Demand
- 7 Peak Week Hourly Runway Allocation
- 8 Peak Week Histogram Arrival Passengers (T60/30) 2I All Operators
- 9 Peak Week Histogram Arrival Passengers (T120/30) 2I All Operators
- 10 Peak Week Histogram Arrival Passengers (T60/30) 2D All Operators
- Peak Week Histogram Departure Passengers (T60/30) 2D 2I All Operators
- 12 Peak Week Histogram Departure Passengers (T3H/30) 2D 2I All Operators
- Peak Week Histogram Arrival Passengers (T60/30) 3I All Operators
- 14 Peak Week Histogram Arrival Passengers (T2H/30) 3I All Operators
- 15 Peak Week Histogram Departure Passengers (T60/30) 3I All Operators
- Peak Week Histogram Departure Passengers (T3H/30) 3I All Operators
- 17 Peak Week Histogram Arrival Passengers (T60/30) 4I All Operators
- 18 Peak Week Histogram Arrival Passengers (T2H/30) 4I All Operators
- 19 Peak Week Histogram Departure Passengers (T60/30) 4I All Operators
- 20 Peak Week Histogram Departure Passengers (T3H/30) 4I All Operators
- 21 Peak Week Histogram Arrival Passengers (T60/30) 5D All Operators
- Peak Week Histogram Arrival Passengers (T60/30) 5I All Operators
- 23 Peak Week Histogram Departure Passengers (T60/30) 5D  $\,$  5I All Operators
- 24 Glossary

Terminals: 2D Operators: All Operators Days: 1234567

Start of count period - Time: UTC

Start of count period - Time: UTC

Start of count period - Time: UTC

Terminals: 2D 2I Operators: All Operators Days: 1234567